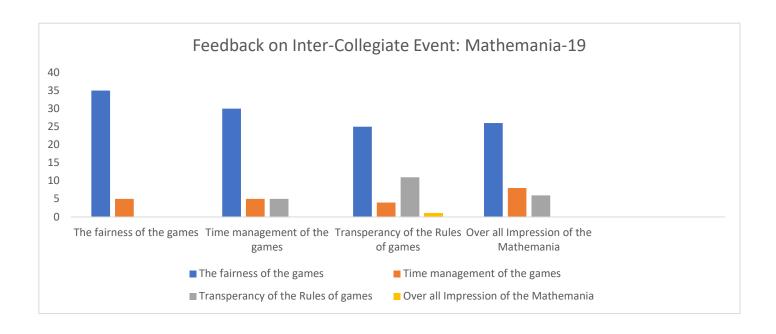

#### **ACTION TAKEN REPORT**

The department of Mathematics & Statistics conducted the Inter-collegiate event: Mathemania-19 23<sup>rd</sup> February 2019. The feedback received from all the participants were very nice. They are looking forward to participate in more such events in future. Overall, the events were well organized and well executed.