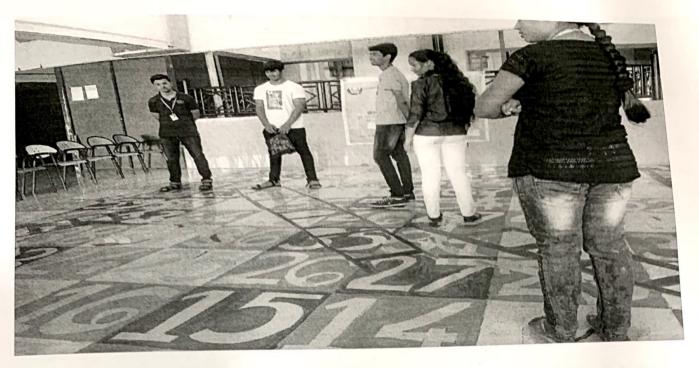

45

Number of Colleges:

05

Date:

23rd February, 2019

Department of Mathematics & Statistics had organised its 3<sup>rd</sup> Annual Inter-Collegiate Event Mathemania on 23<sup>rd</sup> February, 2019. Fest was consisting of some fun games for the students to make maths interesting namely Snakes & Ladder and Tic-Tac-Toe with Mathematical Logic&reasoning. Five Colleges had participated in the fest with 45 participants. Winner of the Snakes & Ladder was Vikas& Vilas of S. M. Shetty College, they were awarded with the cash prizes & Winning Certificate and runner up awarded with participating certificate.

Snkaes & ladders game

PRINCIPAL

Bunts Sangha's S. M. Shetty College
of Science, Commerce & Management Studies
Powai, Mumbai - 400 076.
Tel.: 022 - 6132 7352
Email: college@smshettyinstitute.org