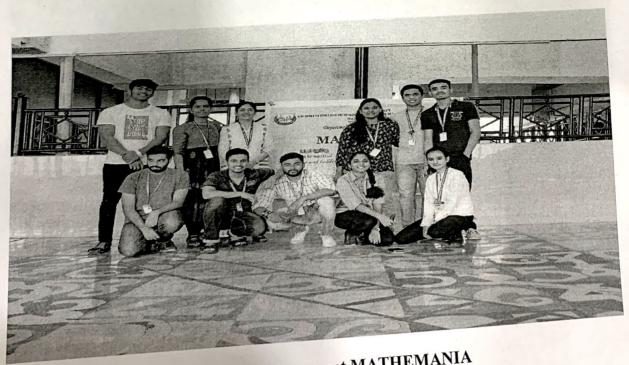

### NAAC ACCREDITED 'A' GRADE

ISO 9001:2015 CERTIFIED

Report on MATHEMANIA

Event:

**MATHEMANIA** 

Event Co-ordinator:

MS. SUMAN UPADHYAY

Number of Participants:

45

Number of Colleges:

05

Date:

23rd February, 2019

Department of Mathematics & Statistics had organised its 3<sup>rd</sup> Annual Inter-Collegiate Event Mathemania on 23<sup>rd</sup> February, 2019. Fest was consisting of some fun games for the students to make maths interesting namely Snakes & Ladder and Tic-Tac-Toe with Mathematical Logic&reasoning. Five Colleges had participated in the fest with 45 participants. Winner of the Snakes & Ladder was Vikas& Vilas of S. M. Shetty College, they were awarded with the cash prizes & Winning Certificate and runner up awarded with participating certificate.