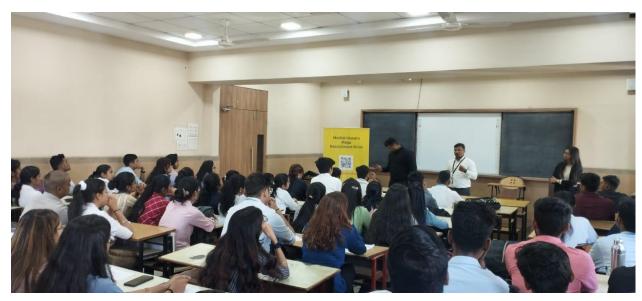

As per mutual understanding and communication, representatives of the company visited our campus on 25<sup>th</sup> March, 2023. In the placement drive 74 students of TY B.Com., BAF, BBI and BMS participated.

#### Photos:

Glimpses of Pre-placement Talk

Glimpses of Interview Process