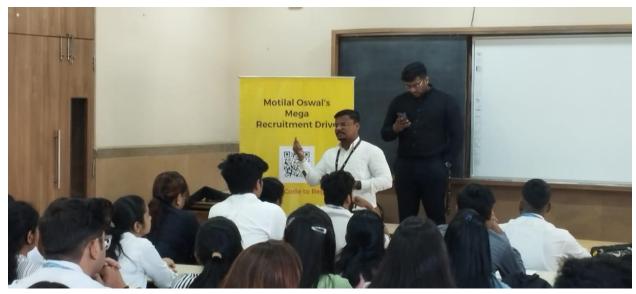

As per mutual understanding and communication, representatives of the company visited our campus on 25<sup>th</sup> March, 2023. In the placement drive 74 students of TY B.Com., BAF, BBI and BMS participated.

#### Photos:

Glimpses of Pre-placement Talk

Glimpses of Interview Process