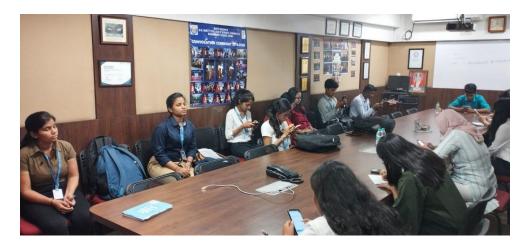

#### 2 attachments

As per mutual understanding and communication, representatives of the company visited our campus on 28<sup>th</sup> March 2023. In the placement drive 16 students of M.Com, B.Com, BAF, and BBI participated.

# Photos:

Glimpses of the Interview Process