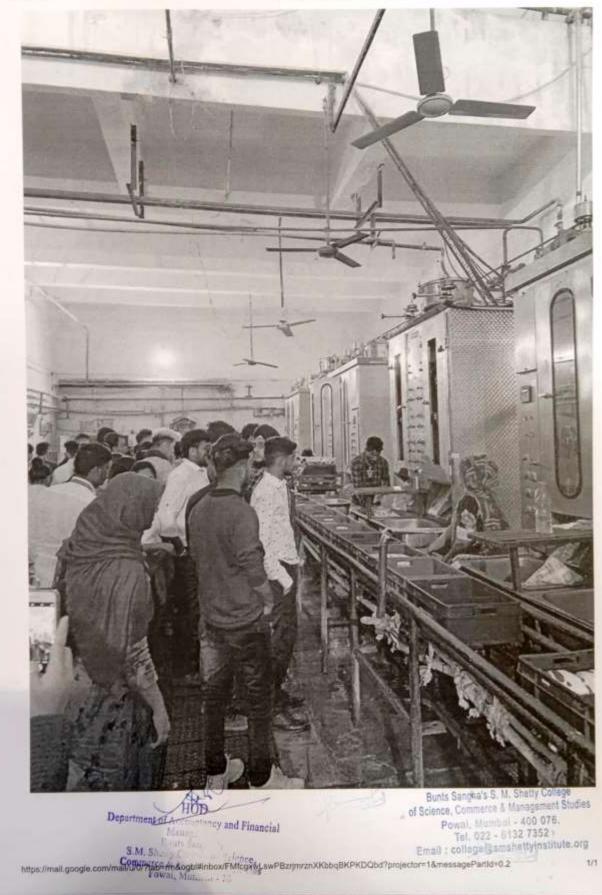

#### Day 5

This day was the day that our Industrial Visit was conducted. We visited 'SARAS DAIRY FARM.' The dairy industry of Rajasthan contributes to a major chunk of the state's income. The person then working at the dairy farm told us what they do in order to process the milk that they get from registered people across the state. The state has provided registration numbers to the people involved in supplying, milk to this dairy farm and hence the dairy farm can only accept the supplies from such individuals.

The farmers are paid on the basis of how much milk do they bring and how much fat is present in the milk. The milk is boiled at 72 degrees. It is boiled in order to get the bacteria killed. It is then cooled at 8 degrees. It is cooled in the cold storage for at least 2 to 3 hours, the milk is then segregated in the milk tank and the cream tank, the milk segregated in the cream tank is then put for further processing to make products such as butter and butter milk. After this process is done they fill it in packets of 5 kg. The product is usually sent for product testing in the product section.