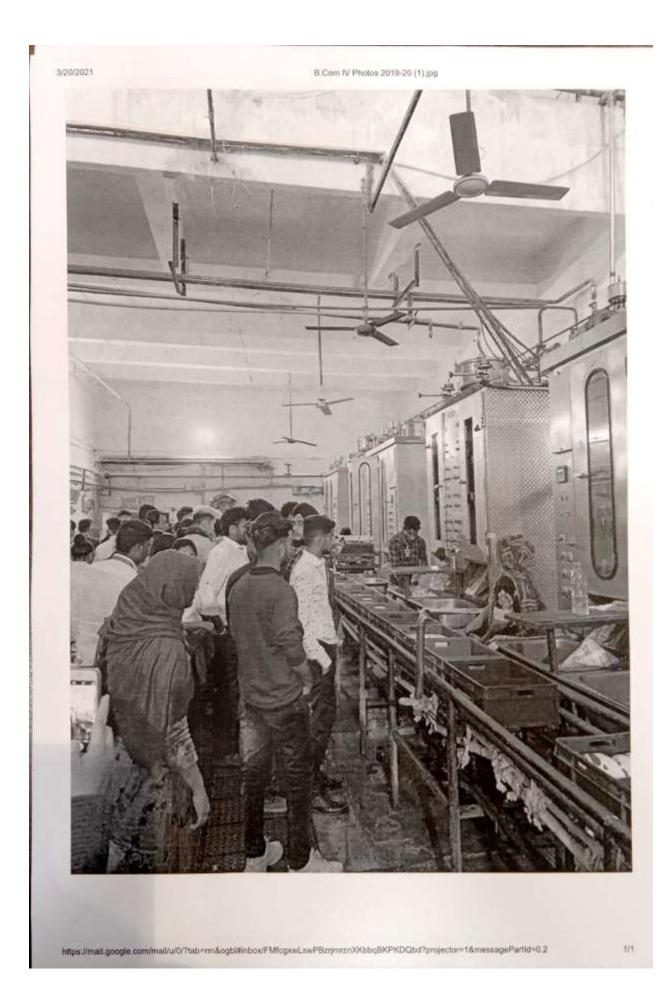

#### Day 5

This day was the day that our Industrial Visit was conducted. We visited 'SARAS DAIRY FARM.' The dairy industry of Rajasthan contributes to a major chunk of the state's income. The person then working at the dairy farm told us what they do in order to process the milk that they get from registered people across the state. The state has provided registration numbers to the people involved in supplying, milk to this dairy farm and hence the dairy farm can only accept the supplies from such individuals.

The farmers are paid on the basis of how much milk do they bring and how much fat is present in the milk. The milk is boiled at 72 degrees. It is boiled in order to get the bacteria killed. It is then cooled at 8 degrees. It is cooled in the cold storage for at least 2 to 3 hours, the milk is then segregated in the milk tank and the cream tank, the milk segregated in the cream tank is then put for further processing to make products such as butter and butter milk. After this process is done they fill it in packets of 5 kg. The product is usually sent for product testing in the product section.