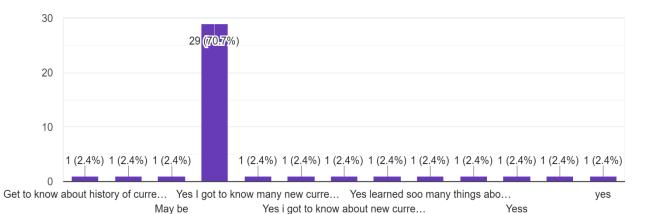

#### DID YOU GAIN KNOWLEDGE REGARDING THE RBI AND CURRENCY INVENTION?

41 responses