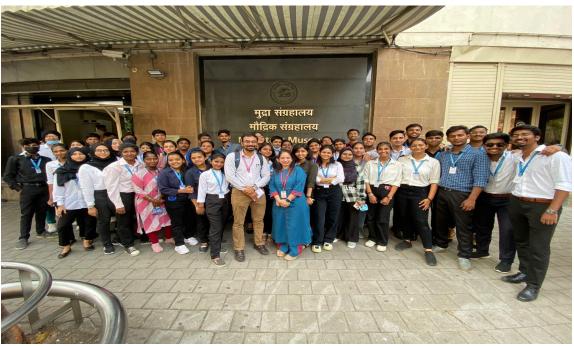

## **Glimpses**

• 2 pm: Visited Nehru Centre

• 3:30 pm: Departure

Report on "Visit to RBI" by Department of Economics

Date: 18/03/2023.

**Venue: RBI Monetary Museum and Nehru Centre** 

Time: 10:30 am

The Department of Economics had organized a one day visit to RBI museum and Nehru Centre on 18<sup>th</sup> march 2023 for second year students of B.Com. The students were taken to RBI's office at CST along with two teachers Prof. Jay kadam and Dr. Liji Santosh and Prof. Avneet Kaur. The students reached the venue by 10:30 am and visited the monetary museum. The overall session was very interactive. Then the students proceeded with another session wherein they have witnessed functioning of the RBI. Later they watched a documentary on the evolution of currency in India. The students visited the RBI museum where they saw the currency in different form in India and various other forms of money used since ages in India. There were photos of Governors of RBI since 1937.