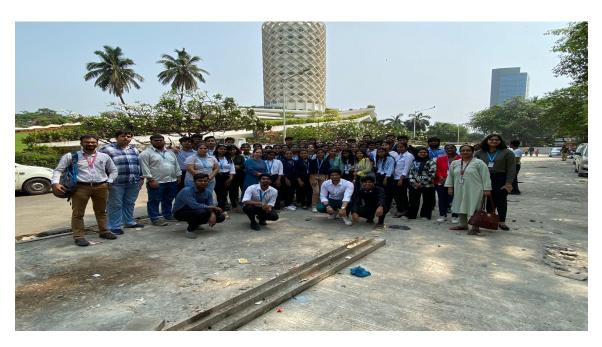

## **Glimpses**

• 2 pm: Visited Nehru Centre

• 3:30 pm: Departure

Report on "Visit to RBI" by Department of Economics

Date: 18/03/2023.

**Venue: RBI Monetary Museum and Nehru Centre** 

Time: 10:30 am

The Department of Economics had organized a one day visit to RBI museum and Nehru Centre on 18<sup>th</sup> march 2023 for second year students of B.Com. The students were taken to RBI's office at CST along with two teachers Prof. Jay kadam and Dr. Liji Santosh and Prof. Avneet Kaur. The students reached the venue by 10:30 am and visited the monetary museum. The overall session was very interactive. Then the students proceeded with another session wherein they have witnessed functioning of the RBI. Later they watched a documentary on the evolution of currency in India. The students visited the RBI museum where they saw the currency in different form in India and various other forms of money used since ages in India. There were photos of Governors of RBI since 1937.