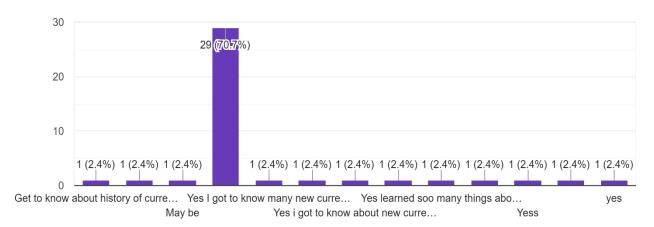

#### WOULD YOU LIKE TO HAVE SUCH VISITS IN THE FUTURE? 41 responses

DID YOU GAIN KNOWLEDGE REGARDING THE RBI AND CURRENCY INVENTION ? 41 responses