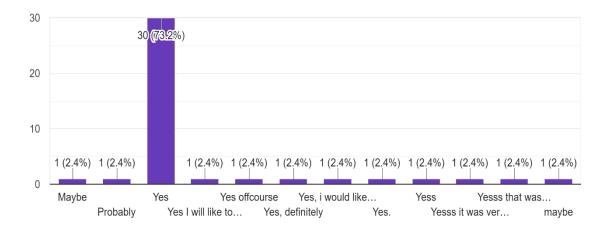

#### WOULD YOU LIKE TO HAVE SUCH VISITS IN THE FUTURE? 41 responses

DID YOU GAIN KNOWLEDGE REGARDING THE RBI AND CURRENCY INVENTION ? 41 responses