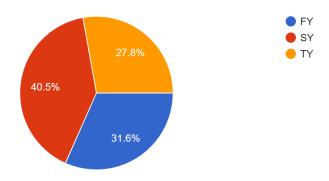

nts and therefore students were asked to bring their cameras if they had any. Prof. Vaibhav pointed out common mistakes in the photographs taken by all students who actively participated in the competition.

There were a total of 79 students present for the Photography Workshop, 42 male students and 36 female students. His enlightening and fun workshop photography was concluded by a vote of thanks from the anchor.







Dalpa

Prof. Kalpana Rai Menon (Head of Department)

Dr. Sridhara Shetty (Principal)





IMC RBNQ Certificate of Merit 2019

ISO 9001: 2018 Certified



#### THE DEPARTMENT OF MASS MEDIA & COMMUNICATION SKILLS 'THE STUDIO' **Bunts Sangha's**

#### S.M. Shetty College of Science, Commerce and Management Studies, Powai.

#### **GENDER** 79 responses



CLASS

79 responses



#### DEPARTMENT

79 responses



# HOW BENEFICIAL WAS THE SESSION FOR YOU ON A SCALE OF 1 TO 10? (1 BEING THE LOWEST AND 10 BEING THE HIGHEST)

77 responses



# HOW EFFECTIVE WAS THE RESOURCE TEAM IN CONDUCTING THE WORKSHOP?( (1 BEING THE LOWEST AND 10 BEING THE HIGHEST)

78 responses



HOW MUCH WOULD YOU RATE THE ORGANIZATION OF THE EVENT? (1 BEING THE LOWEST AND 10 BEING THE HIGHEST)

78 responses



The event was successful and very helpful and interactive for students. More such events will be planned for the benefit of the students.





Bunts Sangha's

S.M Shetty College of Science, Commerce & Management Studies, Powai, Mumbai

Affiliated to University of Mumbai

NAAC Accredited 'A' Grade

IMC RBNQ Certificate of Merit 2019

ISO 9001 : 2018 Certified



### THE DEPARTMENT OF MASS