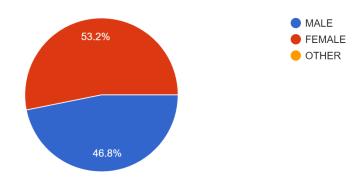

mpetition for the students and therefore students were asked to bring their cameras if they had any. Prof. Vaibhav pointed out common mistakes in the photographs taken by all students who actively participated in the competition.

There were a total of 79 students present for the Photography Workshop, 42 male students and 36 female students. His enlightening and fun workshop photography was concluded by a vote of thanks from the anchor.







Dalpa

Prof. Kalpana Rai Menon (Head of Department)

Dr. Sridhara Shetty (Principal)





IMC RBNQ Certificate of Merit 2019

ISO 9001: 2018 Certified



#### THE DEPARTMENT OF MASS MEDIA & COMMUNICATION SKILLS 'THE STUDIO' **Bunts Sangha's**

#### S.M. Shetty College of Science, Commerce and Management Studies, Powai.

#### **GENDER** 79 responses



CLASS

79 responses



#### DEPARTMENT

79 responses



# HOW BENEFICIAL WAS THE SESSION FOR YOU ON A SCALE OF 1 TO 10? (1 BEING THE LOWEST AND 10 BEING THE HIGHEST)

77 responses



# HOW EFFECTIVE WAS THE RESOURCE TEAM IN CONDUCTING THE WORKSHOP?( (1 BEING THE LOWEST AND 10 BEING THE HIGHEST)

78 responses



HOW MUCH WOULD YOU RATE THE ORGANIZATION OF THE EVENT? (1 BEING THE LOWEST AND 10 BEING THE HIGHEST)

78 responses



The event was successful and very helpful and interactive for students. More such events will be planned for the benefit of the students.





Bunts Sangha's

S.M Shetty College of Science, Commerce & Management Studies, Powai, Mumbai

Affiliated to University of Mumbai

NAAC Accredited 'A' Grade

IMC RBNQ Certificate of Merit 2019

ISO 9001 : 2018 Certified



###