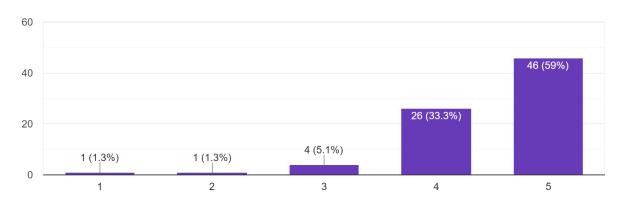

# HOW EFFECTIVE WAS THE RESOURCE TEAM IN CONDUCTING THE WORKSHOP?( (1 BEING THE LOWEST AND 10 BEING THE HIGHEST)

78 responses

HOW MUCH WOULD YOU RATE THE ORGANIZATION OF THE EVENT? (1 BEING THE LOWEST AND 10 BEING THE HIGHEST)