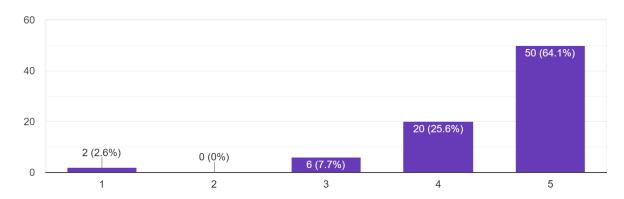

# HOW EFFECTIVE WAS THE RESOURCE TEAM IN CONDUCTING THE WORKSHOP?( (1 BEING THE LOWEST AND 10 BEING THE HIGHEST)

78 responses

HOW MUCH WOULD YOU RATE THE ORGANIZATION OF THE EVENT? (1 BEING THE LOWEST AND 10 BEING THE HIGHEST)