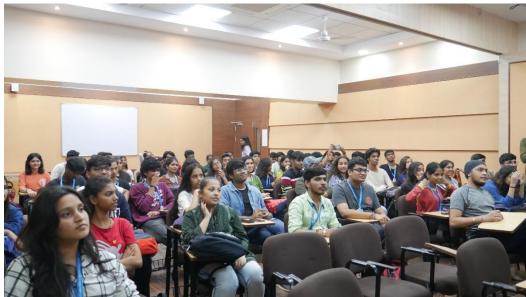

There were a total of 79 students present for the Photography Workshop, 42 male students and 36 female students. His enlightening and fun workshop photography was concluded by a vote of thanks from the anchor.