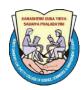

There were a total of 79 students present for the Photography Workshop, 42 male students and 36 female students. His enlightening and fun workshop photography was concluded by a vote of thanks from the anchor.

#### **GENDER** 79 responses

CLASS

79 responses