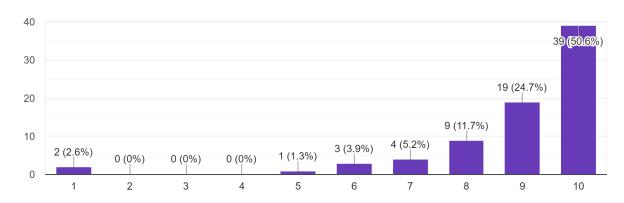

# HOW BENEFICIAL WAS THE SESSION FOR YOU ON A SCALE OF 1 TO 10? (1 BEING THE LOWEST AND 10 BEING THE HIGHEST)

77 responses