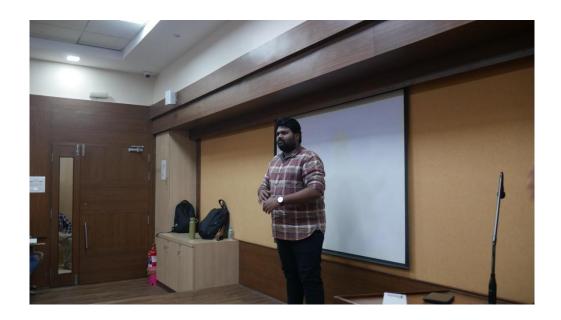

### **Photography Workshop**

Written by: Shreyal Upadhyay

The Department of Mass Media and Communication Skills of Bunts Sangha's S.M. Shetty College of Science, Commerce, and Management Studies, Powai organized a Photography workshop on 20th August 2022. The workshop was held to teach the basics of Photography to the students.

The resource person for this event was none other than our Photography Prof. Mr Vaibhav Bansode, who is a highly proficient photographer from Zee Business.

He initiated the event by explaining the three basic elements of photography which is, the shutter, aperture, and the iso, simplistically and creatively.