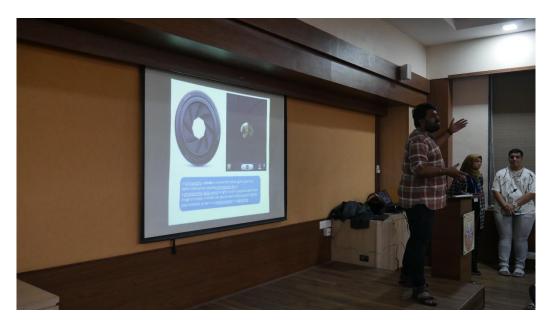

Important rules of photography such as the rule of one-third, balancing elements and framing were demonstrated via ppt presentation. He taught the essential tips to get the perfect click like understanding light, and angle, clicking pictures in landscape form, and simply keeping a creative eye for an impeccable picture.

The workshop was followed by an on-the-spot photography competition for the students and therefore students were asked to bring their cameras if they had any. Prof. Vaibhav pointed out common mistakes in the photographs taken by all students who actively participated in the competition.