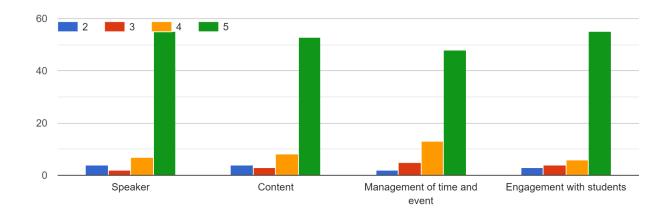

### Class

68 responses

Rate the following (1 being the lowest, 5 being the highest

The entire response has been really favorable, and the students enjoyed the session because it was extremely beneficial to each one of them. More such sessions will be kept in the coming future.

# THE DEPARTMENT OF MASS MEDIA & COMMUNICATION SKILLS 'THE STUDIO' Bunts Sangha's

S.M. Shetty College of Science, Commerce and Management Studies, Powai.

The entire response has been really favorable, and the students enjoyed the session because it was extremely beneficial to each one of them. More such sessions will be kept in the coming future.