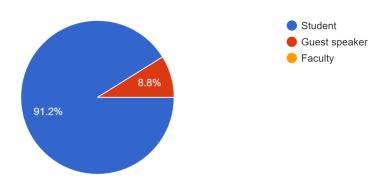

r etc. Having worked in the industry as a professional for quite some time, Mr.Dodia's insights helped many students in the audience. At the conclusion of the session, a Question-and-Answer session was held for the students to clear their doubts and have a better understanding of the profession. Host of the event, Vallary Dubey gave the vote of thanks to Mr. Jay Dodia and all the attendees.

Dalpan

Prof. Kalpana Rai Menon (Head of Department)



Dr. Sridhara Shetty (Principal)









NAAC Accredited 'A' Grade IMC RBNQ Certificate of Merit 2019 ISO 9001 : 2018 Certified



# THE DEPARTMENT OF MASS MEDIA & COMMUNICATION SKILLS 'THE STUDIO' Bunts Sangha's

S.M. Shetty College of Science, Commerce and Management Studies, Powai.

### Which of the following best describes you?

68 responses



### Gender

68 responses



### Class

68 responses



Rate the following (1 being the lowest, 5 being the highest



The entire response has been really favorable, and the students enjoyed the session because it was extremely beneficial to each one of them. More such sessions will be kept in the coming future.





#### **Bunts Sangha's**

S.M Shetty College of Science, Commerce & Management Studies, Powai, Mumbai

Affiliated to University of Mumbai

NAAC Accredited 'A' Grade

IMC RBNQ Certificate of Merit 2019

ISO 9001 : 2018 Certified



# THE DEPARTMENT OF MASS MEDIA & COMMUNICATION SKILLS 'THE STUDIO' Bunts Sangha's

S.M. Shetty College of Science, Commerce and Management Studies, Powai.

The entire response has been really favorable, and the students enjoyed the session because it