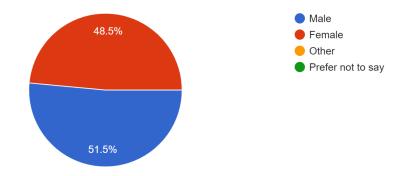

industry as a professional for quite some time, Mr.Dodia's insights helped many students in the audience. At the conclusion of the session, a Question-and-Answer session was held for the students to clear their doubts and have a better understanding of the profession. Host of the event, Vallary Dubey gave the vote of thanks to Mr. Jay Dodia and all the attendees.

Dalpan

Prof. Kalpana Rai Menon (Head of Department)



Dr. Sridhara Shetty (Principal)









NAAC Accredited 'A' Grade IMC RBNQ Certificate of Merit 2019 ISO 9001 : 2018 Certified



# THE DEPARTMENT OF MASS MEDIA & COMMUNICATION SKILLS 'THE STUDIO' Bunts Sangha's

S.M. Shetty College of Science, Commerce and Management Studies, Powai.

### Which of the following best describes you?

68 responses



### Gender

68 responses



### Class

68 responses



Rate the following (1 being the lowest, 5 being the highest



The entire response has been really favorable, and the students enjoyed the session because it was extremely beneficial to each one of them. More such sessions will be kept in the coming future.





#### **Bunts Sangha's**

S.M Shetty College of Science, Commerce & Management Studies, Powai, Mumbai

Affiliated to University of Mumbai

NAAC Accredited 'A' Grade

IMC RBNQ Certificate of Merit 2019

ISO 9001 : 2018 Certified



# THE DEPARTMENT OF MASS MEDIA & COMMUNICATION SKILLS 'THE STUDIO' Bunts Sangha's

S.M. Shetty College of Science, Commerce and Management Studies, Powai.

The entire response has been really favorable, and the students enjoyed the session because it was extremely beneficial to