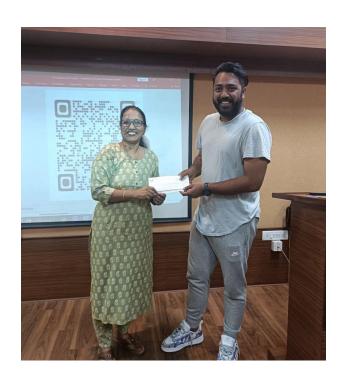

## THE DEPARTMENT OF MASS MEDIA & COMMUNICATION SKILLS 'THE STUDIO' Bunts Sangha's

S.M. Shetty College of Science, Commerce and Management Studies, Powai.

The Department of Mass Media and Communication Skills of Bunts Sangha's S. M. Shetty College of Science, Commerce, and Management Studies, Powai on 1 March 2023, conducted a Pathwise session for the students of the BAMMC department looking for career options in careers in advertising and filmmaking'. The host of this event Vallary Dubey from SYBAMMC introduced the resource person, Mr Jay Dodia. Jay Dodia is an alumnus of S.M Shetty college who completed his graduation in BAMMC in 2016. Studio President Farhan Khan from TYBAMMC felicitated the resource person. Mr Jay Dodia is also an accomplished Line producer at Offroad films. He has done more than 200 commercials for brands like – Tresemme, gainer, dove , jeep , Orra, knor , signature, etc. And Worked with many celebrities to name a few Shahruk Khan, Karan Johar, Deepika Padukone, etc. Mr. Dodia has been a part of some amazing projects and has noteworthy accomplishments to his credit, including Jay Dodia explained to the students about how Advertising and filmmaking are two exciting and creative fields that offer a variety of career opportunities such as copy writing, art director, media planner, creative director etc. Having worked in the industry as a professional for quite some time, Mr.Dodia's insights helped many students in the audience. At the conclusion of the session, a Question-and-Answer session was held for the students to clear their doubts and have a better understanding of the profession. Host of the event, Vallary Dubey gave the vote of thanks to Mr. Jay Dodia and all the attendees.