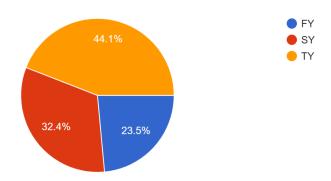

### Class

68 responses

Rate the following (1 being the lowest, 5 being the highest

The entire response has been really favorable, and the students enjoyed the session because it was extremely beneficial to each one of them. More such sessions will be kept in the coming future.