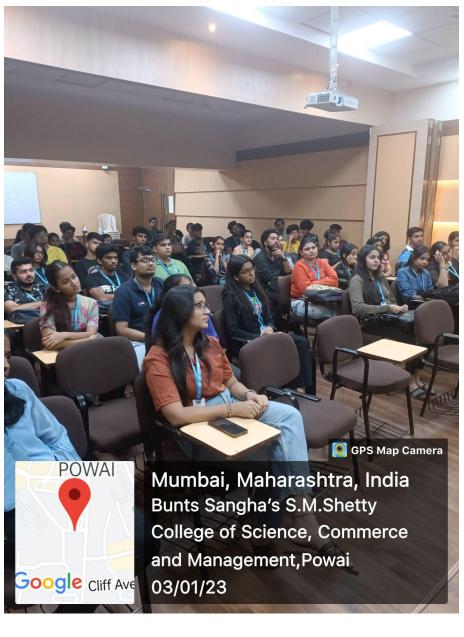

## THE DEPARTMENT OF MASS MEDIA & COMMUNICATION SKILLS 'THE STUDIO' Bunts Sangha's

S.M. Shetty College of Science, Commerce and Management Studies, Powai.

The Department of Mass Media and Communication Skills of Bunts Sangha's S. M. Shetty College of Science, Commerce, and Management Studies, Powai on 1 March 2023, conducted a Pathwise session for the students of the BAMMC department looking for career options in careers in advertising and filmmaking'. The host of this event Vallary Dubey from SYBAMMC introduced the resource person, Mr Jay Dodia. Jay Dodia is an alumnus of S.M Shetty college who completed his graduation in BAMMC in 2016. Studio President Farhan Khan from TYBAMMC felicitated the resource person. Mr Jay Dodia is also an accomplished Line producer at Offroad films. He has done more than 200 commercials for brands like – Tresemme, gainer, dove , jeep , Orra, knor , signature, etc. And Worked with many celebrities to name a few Shahruk Khan, Karan Johar, Deepika Padukone, etc. Mr. Dodia has been a part of some amazing projects and has noteworthy accomplishments to his credit, including Jay Dodia explained to the students about how Advertising and filmmaking are two exciting and creative fields that offer a variety of career opportunities such as copy writing, art director, media planner, creative director etc. Having worked in the industry as a professional for quite some time, Mr.Dodia's insights helped many students in the audience. At the conclusion of the session, a Question-and-Answer session was held for the students to clear their doubts and have a better understanding of the profession. Host of the event, Vallary Dubey gave the vote of thanks to Mr. Jay Dodia and all the attendees.