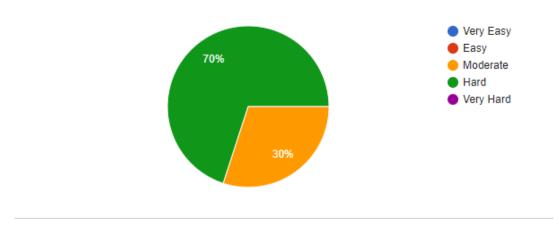

UMBAI



Permanently Affiliated to University of Mumbai IMC RBNQ Certificate of Merit 2019 ISO 21001:2018 Certified

#### Department Of Accountancy And Financial Management

#### CERTIFICATE OF PARTICIPATION

This is to certify that Mr./Ms Avinash Suresh Nikam has participated in Intercollegiate Level Quiz Competition on GST in India on 1st July, 2022.

> Theresp **Prot. John Menezes**

Convener

Prof. Sandesha Shetty Vice-Principal

Dr. Sridhara Shetty Principal



#### **BUNTS SANGHA'S**

## S.M. SHETTY COLLEGE OF SCIENCE, COMMERCE AND MANAGEMENT STUDIES, POWAI

#### Permanently Affiliated to the University of Mumbai

#### **IMC RBNQ CERTIFICATE OF MERIT 2019**

#### **ISO 21001:2018 CERTIFIED**

#### **Feedback**



#### Rate the Difficulty level of questions in the Quiz

10 responses





#### Overall rating of the Quiz

10 responses



#### **BUNTS SANGHA'S**

## S.M. SHETTY COLLEGE OF SCIENCE, COMMERCE AND MANAGEMENT STUDIES, POWAI

#### Permanently Affiliated to the University of Mumbai

#### **IMC RBNQ CERTIFICATE OF MERIT 2019**

#### **ISO 21001:2018 CERTIFIED**

#### **Action Taken Report**

| DATE       | Feedback Received                                                                                                                                                                                                                | Action Taken                                                                                                                  |
|------------|------------------------------------------------------------------------------------------------