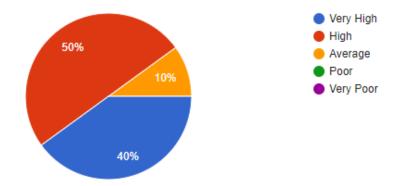

mbai IMC RBNQ Certificate of Merit 2019 ISO 21001:2018 Certified

#### Department Of Accountancy And Financial Management

#### CERTIFICATE OF PARTICIPATION

This is to certify that Mr./Ms Avinash Suresh Nikam has participated in Intercollegiate Level Quiz Competition on GST in India on 1st July, 2022.

> Theresp **Prot. John Menezes**

Convener

Prof. Sandesha Shetty Vice-Principal

Dr. Sridhara Shetty Principal



#### **BUNTS SANGHA'S**

## S.M. SHETTY COLLEGE OF SCIENCE, COMMERCE AND MANAGEMENT STUDIES, POWAI

#### Permanently Affiliated to the University of Mumbai

#### **IMC RBNQ CERTIFICATE OF MERIT 2019**

#### **ISO 21001:2018 CERTIFIED**

#### **Feedback**



#### Rate the Difficulty level of questions in the Quiz

10 responses





#### Overall rating of the Quiz

10 responses



#### **BUNTS SANGHA'S**

## S.M. SHETTY COLLEGE OF SCIENCE, COMMERCE AND MANAGEMENT STUDIES, POWAI

#### Permanently Affiliated to the University of Mumbai

#### **IMC RBNQ CERTIFICATE OF MERIT 2019**

#### **ISO 21001:2018 CERTIFIED**

#### **Action Taken Report**

| DATE       | Feedback Received                                                                                                                                                                                                                | Action Taken                                                                                                                  |
|------------|---------------------------------------------------------------------------------------------------------------------------------------------------