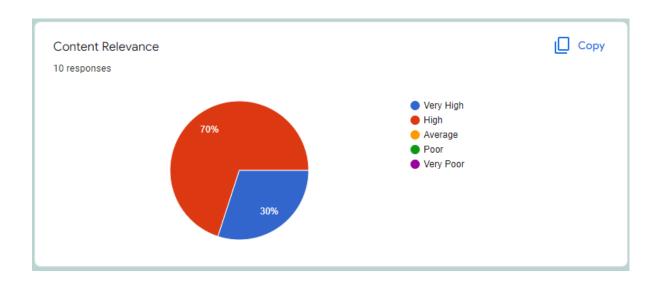

BAI



Permanently Affiliated to University of Mumbai IMC RBNQ Certificate of Merit 2019 ISO 21001:2018 Certified

#### Department Of Accountancy And Financial Management

#### CERTIFICATE OF PARTICIPATION

This is to certify that Mr./Ms Avinash Suresh Nikam has participated in Intercollegiate Level Quiz Competition on GST in India on 1st July, 2022.

> Theresp **Prot. John Menezes**

Convener

Prof. Sandesha Shetty Vice-Principal

Dr. Sridhara Shetty Principal



#### **BUNTS SANGHA'S**

## S.M. SHETTY COLLEGE OF SCIENCE, COMMERCE AND MANAGEMENT STUDIES, POWAI

#### Permanently Affiliated to the University of Mumbai

#### **IMC RBNQ CERTIFICATE OF MERIT 2019**

#### **ISO 21001:2018 CERTIFIED**

#### **Feedback**



#### Rate the Difficulty level of questions in the Quiz

10 responses





#### Overall rating of the Quiz

10 responses



#### **BUNTS SANGHA'S**

## S.M. SHETTY COLLEGE OF SCIENCE, COMMERCE AND MANAGEMENT STUDIES, POWAI

#### Permanently Affiliated to the University of Mumbai

#### **IMC RBNQ CERTIFICATE OF MERIT 2019**

#### **ISO 21001:2018 CERTIFIED**

#### **Action Taken Report**

| DATE       | Feedback Received                                                                                                                                                                                                                | Action Taken                                                                                                                  |
|------------|--------------------------------------------------------------------------------------------------