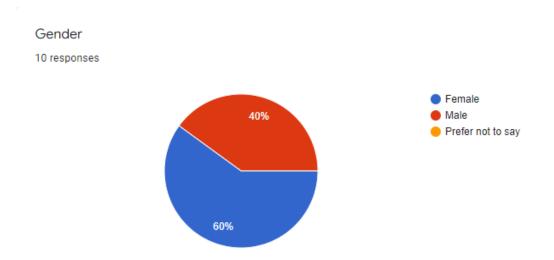

**Objective:** To create interest and to test the knowledge of students in GST and CA in India

<u>Highlights:</u> Students from across various sections of the college participated with great enthusiasm in the quiz, such that there were a total of 62 participants (34 males + 28 females). The questions were based on GST framework in India. Part of the questions were also based on CA and their role in Indian Economy.