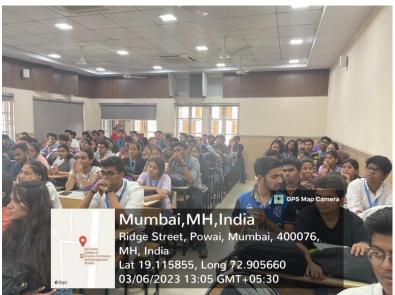

## **REPORT- First Term Orientation Program**

The Department of Lifelong Learning and Extension (DLLE) organised a first term orientation program. The program began with an introduction to Department of Lifelong Learning and Extension to the new volunteers. It was attended by all DLLE staff and students. Overall feedback received was positive.

The program was conducted in room no.610 at 11.10 a.m. The event preparations were done well. All the process of selecting the project was explained and carried out in the Orientation .The link was made and sent beforehand.

The DLLE convener prof.komal tiwari welcomed the resource persons, Also all the volunteers were introduced with their student managers. The resource persons for the day Mr.Abhishek Maurya & Mr.Vivek Mishra motivated & guided the student members with their speech. The program ended at 12.15 sharp.