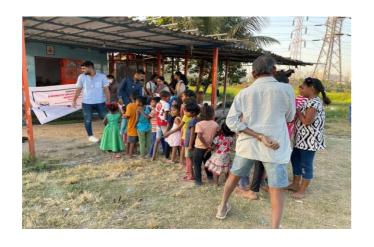

# Action Taken Report Raksha Bandhan with BMC workers

The program was attended by Prof Komal Tiwari and DLLE students. Students tied rakhi to the BMC workers and distributed sweets to all the COVID front line workers.

This was the first event of the academic year of DLLE. Before the event, preparations were done well. The BMS workers were happy that their contributions were recognised by the DLLE Department of bunts sangha's SM shetty college Powai. Overall feedback received was positive.