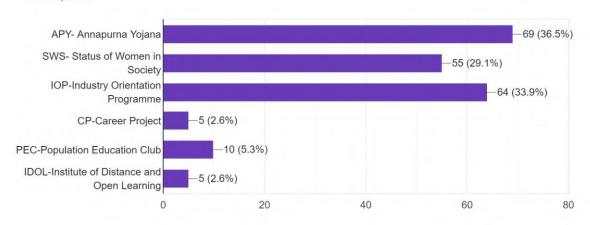

BMS B  |
| 183 | Vishal Jain              | 8828741509 | Male   | BSc-IT B |
| 184 | OGER ALLWYN DSOUZA       | 7506896690 | Male   | TYBMS-B  |
| 185 | natri Krishna HomBahadur | 9967040237 | Male   | TYBMS-B  |
| 186 | Shrihansh Srinivas       | 930617211  | Male   | Tybms B  |
| 187 | Vineil Dsouza            | 9769438819 | Male   | Tybms-B  |
| 188 | Shaikh Ziad Asif         | 8879482832 | Male   | TY BMS B |
| 189 | Rugved Chavan            | 7715000593 | Male   | TYBMS B  |



## S.M. SHETTY COLLEGE OF SCIENCE, COMMERCE & MANAGEMENT STUDIES, POWAI, MUMBAI-76



# PERMANENTLY AFFILIATED WITH THE UNIVERSITY OF MUMBAI IMC RBNQ Certificate of Merit 2019 ISO 21001:2018 Certified

#### **FEED BACK**

## Gender

189 responses



## Select the Activity you wish to undertake.

189 responses



## How helpful was the session for you?

189 responses



Please rate your satisfaction with the content of the session by indicating your level of agreement or disagreement with each of the following statements.







# PERMANENTLY AFFILIATED WITH THE UNIVERSITY OF MUMBAI IMC RBNQ Certificate of Merit 2019 ISO 21001:2018 Certified











## S.M. SHETTY COLLEGE OF SCIENCE, COMMERCE & MANAGEMENT STUDIES, POWAI, MUMBAI-76



# PERMANENTLY AFFILIATED WITH THE UNIVERSITY OF MUMBAI IMC RBNQ Certificate of Merit 2019 ISO 21001:2018 Certified

## **ACTION TAKEN REPORT- First Term Orientation Program**

The program was attended by all DLLE staff and students. Overall feedback received was positive.

The program was conducted in room no.610 at 11.10 a.m. The event preparations were done well