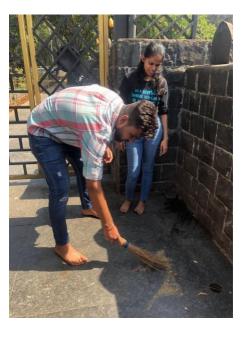

e Dlle Convener Prof. Komal Tiwari. The volunteers then cleaned the outside area of talao pali segregated waste. The main purpose of this programme was to create awareness among the students regarding Cleanliness and its benefits. In the end they all took oath of keeping their home, locality and city clean. It was a unique experience for all of us. The volunteers were curious to be the part of this great drive. Overall feedback was good. The event was a success as students and teachers had a good time & enjoyed the overall event. The Department of Life Long Learning & Extension will keep on conducting such beneficial activities during the year.





PERMANENTLY AFFILIATED TO UNIVERSITY OF MUMBAI IMC RBNQ Certificate of Merit 2019 ISO 21001:2018 Certified

## **GLIMPSES OF THE EVENT**



















PERMANENTLY AFFILIATED TO UNIVERSITY OF MUMBAI IMC RBNQ Certificate of Merit 2019
ISO 21001:2018 Certified

## **ACTION TAKEN REPORT**

The program was attended by all DLLE staff and students. Overall feedback received was positive. The session was conducted on 10th February at 1.00 pm with a total number of 15 participants.

the volunteers also explained the life of chatrapati shivaji maharaj, their efforts their achievements and their struggle for swaraj very well .the event ended at 3.00 pm . Overall feedback was good .The event was a success as students and teachers had a good time & enjoyed the overall event.The Department of LifeLong Learning & Extension will keep on conducting such beneficial activities during the year.

KAliwari

and the second s

Burte Sargha's S. M.