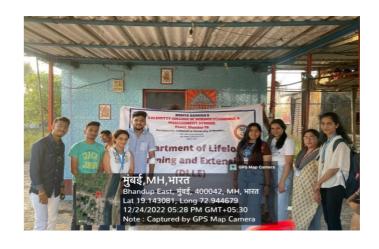

# Action Taken Report Raksha Bandhan with BMC workers

The program was attended by Prof Komal Tiwari and DLLE students. Students tied rakhi to the BMC workers and distributed sweets to all the COVID front line workers.

This was the first event of the academic year of DLLE. Before the event, preparations were done well. The BMS workers were happy that their contributions were recognised by the DLLE Department of bunts sangha's SM shetty college Powai. Overall feedback received was positive.