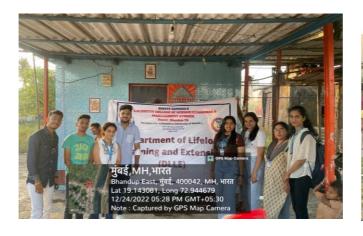

# Raksha Bandhan with BMC workers

**<u>Date:</u>** 11th august, 2022

Event:RakshaBandhan.Objective:To Celebrate raksha bandhan with BMC workers.

**Highlights:** 

On the occasion of Rakshabandhan, our organization decided to celebrate with the workers from the BMC (Brihanmumbai Municipal Corporation). The BMC workers play an important role in keeping our city clean and safe, and we wanted to show our appreciation for their hard work.

We started the celebration by visiting the workers to their office and providing them with refreshments. We then had a brief ceremony where the dlle coordinator prof. komal tiwari along with dlle volunteer tied rakhis on the wrists of the BMC workers, symbolizing our bond and gratitude towards them. It was heartwarming to see the workers so happy and enjoying themselves.

We also presented the workers with small gifts and tokens of appreciation, such as sweets, snacks, and stationery items. It was a small gesture, but we hope it conveyed our gratitude towards them and made them feel valued.

Overall, the celebration of Rakshabandhan with the BMC workers was a great success. It was a wonderful opportunity to bond with the workers and show our appreciation for their hard work and dedication to our city. We look forward to celebrating with them again next year.