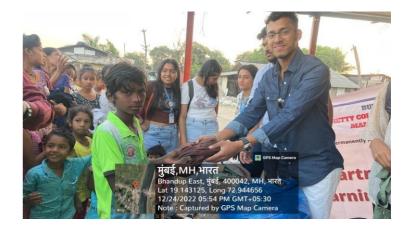

# Action Taken Report Raksha Bandhan with BMC workers

The program was attended by Prof Komal Tiwari and DLLE students. Students tied rakhi to the BMC workers and distributed sweets to all the COVID front line workers.

This was the first event of the academic year of DLLE. Before the event, preparations were done well. The BMS workers were happy that their contributions were recognised by the DLLE Department of bunts sangha's SM shetty college Powai. Overall feedback received was positive.