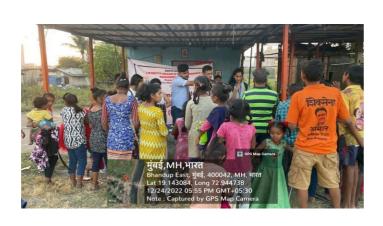

# Raksha Bandhan with BMC workers

**<u>Date:</u>** 11th august, 2022

Event:RakshaBandhan.Objective:To Celebrate raksha bandhan with BMC workers.

**Highlights:** 

On the occasion of Rakshabandhan, our organization decided to celebrate with the workers from the BMC (Brihanmumbai Municipal Corporation). The BMC workers play an important role in keeping our city clean and safe, and we wanted to show our appreciation for their hard work.

We started the celebration by visiting the workers to their office and providing them with refreshments. We then had a brief ceremony where the dlle coordinator prof. komal tiwari along with dlle volunteer tied rakhis on the wrists of the BMC workers, symbolizing our bond and gratitude towards them. It was heartwarming to see the workers so happy and enjoying themselves.

We also presented the workers with small gifts and tokens of appreciation, such as sweets, snacks, and stationery items. It was a small gesture, but we hope it conveyed our gratitude towards them and made them feel valued.

Overall, the celebration of Rakshabandhan with the BMC workers was a great success. It was a wonderful opportunity to bond with the workers and show our appreciation for their hard work and dedication to our city. We look forward to celebrating with them again next year.