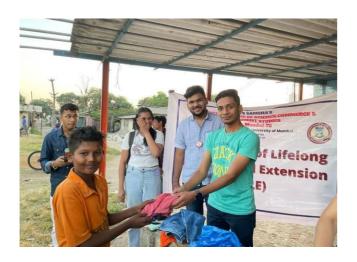

# Action Taken Report Raksha Bandhan with BMC workers

The program was attended by Prof Komal Tiwari and DLLE students. Students tied rakhi to the BMC workers and distributed sweets to all the COVID front line workers.

This was the first event of the academic year of DLLE. Before the event, preparations were done well. The BMS workers were happy that their contributions were recognised by the DLLE Department of bunts sangha's SM shetty college Powai. Overall feedback received was positive.