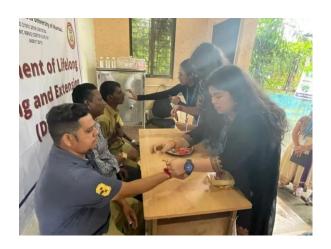

# Raksha Bandhan with BMC workers

**<u>Date:</u>** 11th august, 2022

Event:RakshaBandhan.Objective:To Celebrate raksha bandhan with BMC workers.

**Highlights:** 

On the occasion of Rakshabandhan, our organization decided to celebrate with the workers from the BMC (Brihanmumbai Municipal Corporation). The BMC workers play an important role in keeping our city clean and safe, and we wanted to show our appreciation for their hard work.

We started the celebration by visiting the workers to their office and providing them with refreshments. We then had a brief ceremony where the dlle coordinator prof. komal tiwari along with dlle volunteer tied rakhis on the wrists of the BMC workers, symbolizing our bond and gratitude towards them. It was heartwarming to see the workers so happy and enjoying themselves.

We also presented the workers with small gifts and tokens of appreciation, such as sweets, snacks, and stationery items. It was a small gesture, but we hope it conveyed our gratitude towards them and made them feel valued.