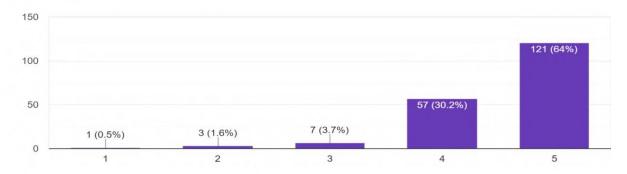

## How helpful was the session for you?

189 responses

Please rate your satisfaction with the content of the session by indicating your level of agreement or disagreement with each of the following statements.