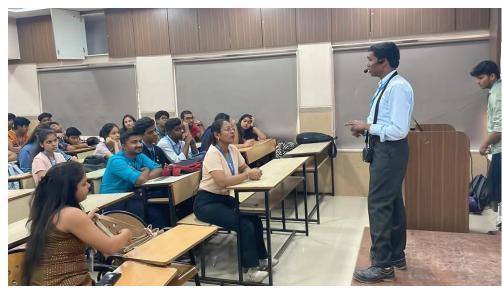

## **REPORT- First Term Orientation Program**

The Department of Lifelong Learning and Extension (DLLE) organised a first term orientation program. The program began with an introduction to Department of Lifelong Learning and Extension to the new volunteers. It was attended by all DLLE staff and students. Overall feedback received was positive.

The program was conducted in room no.610 at 11.10 a.m. The event preparations were done well. All the process of selecting the project was explained and carried out in the Orientation .The link was made and sent beforehand.

The DLLE convener prof.komal tiwari welcomed the resource persons, Also all the volunteers were introduced with their student managers. The resource persons for the day Mr.Abhishek Maurya & Mr.Vivek Mishra motivated & guided the student members with their speech. The program ended at 12.15 sharp.