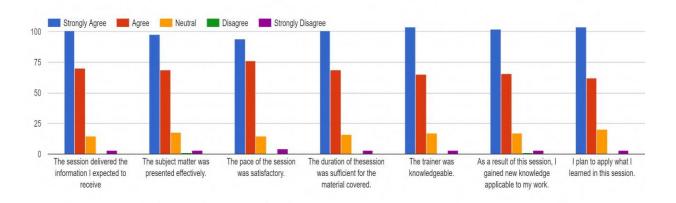

#### **FEED BACK**

## Gender

189 responses

## Select the Activity you wish to undertake.

189 responses

## How helpful was the session for you?

189 responses

Please rate your satisfaction with the content of the session by indicating your level of agreement or disagreement with each of the following statements.