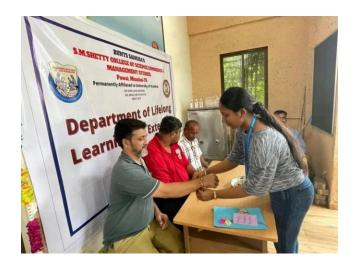

# Raksha Bandhan with BMC workers

**<u>Date:</u>** 11th august, 2022

Event:RakshaBandhan.Objective:To Celebrate raksha bandhan with BMC workers.

**Highlights:** 

On the occasion of Rakshabandhan, our organization decided to celebrate with the workers from the BMC (Brihanmumbai Municipal Corporation). The BMC workers play an important role in keeping our city clean and safe, and we wanted to show our appreciation for their hard work.

We started the celebration by visiting the workers to their office and providing them with refreshments. We then had a brief ceremony where the dlle coordinator prof. komal tiwari along with dlle volunteer tied rakhis on the wrists of the BMC workers, symbolizing our bond and gratitude towards them. It was heartwarming to see the workers so happy and enjoying themselves.

We also presented the workers with small gifts and tokens of appreciation, such as sweets, snacks, and stationery items. It was a small gesture, but we hope it conveyed our gratitude towards them and made them feel valued.