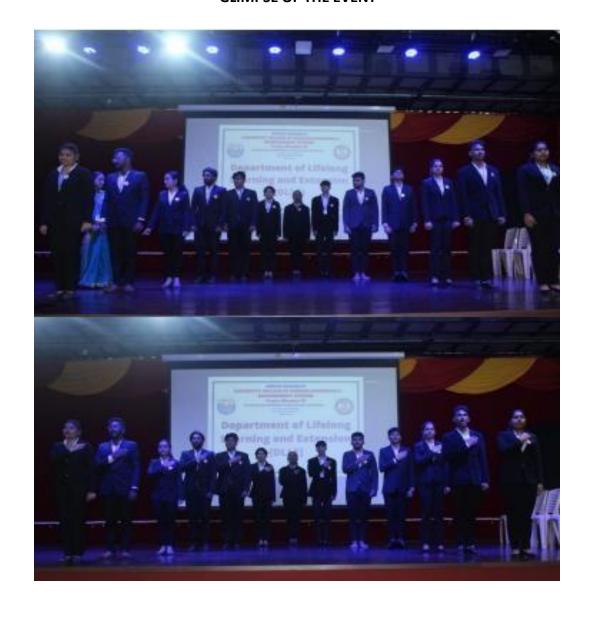

## **REPORT- First Term Orientation Program**

The Department of Lifelong Learning and Extension (DLLE) organised a first term orientation program. The program began with an introduction to Department of Lifelong Learning and Extension to the new volunteers. It was attended by all DLLE staff and students. Overall feedback received was positive.

The program was conducted in room no.610 at 11.10 a.m. The event preparations were done well. All the process of selecting the project was explained and carried out in the Orientation .The link was made and sent beforehand.

The DLLE convener prof.komal tiwari welcomed the resource persons, Also all the volunteers were introduced with their student managers. The resource persons for the day Mr.Abhishek Maurya & Mr.Vivek Mishra motivated & guided the student members with their speech. The program ended at 12.15 sharp.