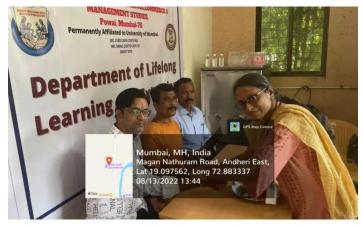

# Raksha Bandhan with BMC workers

**<u>Date:</u>** 11th august, 2022

Event:RakshaBandhan.Objective:To Celebrate raksha bandhan with BMC workers.

**Highlights:** 

On the occasion of Rakshabandhan, our organization decided to celebrate with the workers from the BMC (Brihanmumbai Municipal Corporation). The BMC workers play an important role in keeping our city clean and safe, and we wanted to show our appreciation for their hard work.

We started the celebration by visiting the workers to their office and providing them with refreshments. We then had a brief ceremony where the dlle coordinator prof. komal tiwari along with dlle volunteer tied rakhis on the wrists of the BMC workers, symbolizing our bond and gratitude towards them. It was heartwarming to see the workers so happy and enjoying themselves.

We also presented the workers with small gifts and tokens of appreciation, such as sweets, snacks, and stationery items. It was a small gesture, but we hope it conveyed our gratitude towards them and made them feel valued.