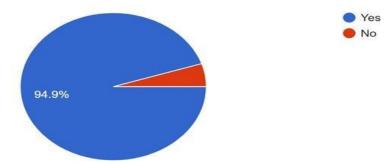

## How helpful was the session for you?

189 responses

Please rate your satisfaction with the content of the session by indicating your level of agreement or disagreement with each of the following statements.