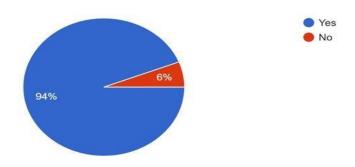

## How helpful was the session for you?

189 responses

Please rate your satisfaction with the content of the session by indicating your level of agreement or disagreement with each of the following statements.