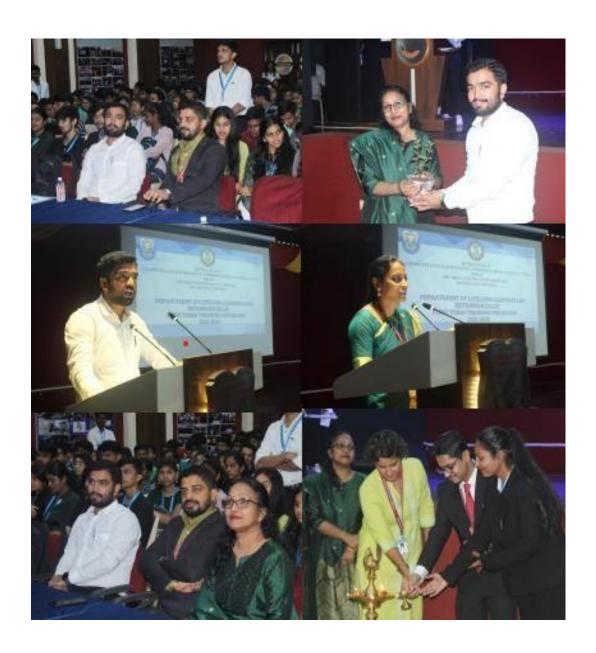

## **REPORT- First Term Orientation Program**

The Department of Lifelong Learning and Extension (DLLE) organised a first term orientation program. The program began with an introduction to Department of Lifelong Learning and Extension to the new volunteers. It was attended by all DLLE staff and students. Overall feedback received was positive.

The program was conducted in room no.610 at 11.10 a.m. The event preparations were done well. All the process of selecting the project was explained and carried out in the Orientation .The link was made and sent beforehand.

The DLLE convener prof.komal tiwari welcomed the resource persons, Also all the volunteers were introduced with their student managers. The resource persons for the day Mr.Abhishek Maurya & Mr.Vivek Mishra motivated & guided the student members with their speech. The program ended at 12.15 sharp.