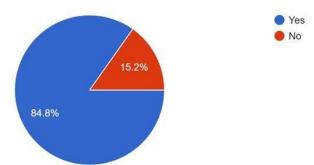

## How helpful was the session for you?

189 responses

Please rate your satisfaction with the content of the session by indicating your level of agreement or disagreement with each of the following statements.