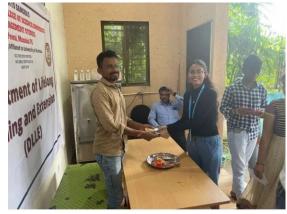

# Raksha Bandhan with BMC workers

**<u>Date:</u>** 11th august, 2022

Event:RakshaBandhan.Objective:To Celebrate raksha bandhan with BMC workers.

**Highlights:** 

On the occasion of Rakshabandhan, our organization decided to celebrate with the workers from the BMC (Brihanmumbai Municipal Corporation). The BMC workers play an important role in keeping our city clean and safe, and we wanted to show our appreciation for their hard work.

We started the celebration by visiting the workers to their office and providing them with refreshments. We then had a brief ceremony where the dlle coordinator prof. komal tiwari along with dlle volunteer tied rakhis on the wrists of the BMC workers, symbolizing our bond and gratitude towards them. It was heartwarming to see the workers so happy and enjoying themselves.

We also presented the workers with small gifts and tokens of appreciation, such as sweets, snacks, and stationery items. It was a small gesture, but we hope it conveyed our gratitude towards them and made them feel valued.