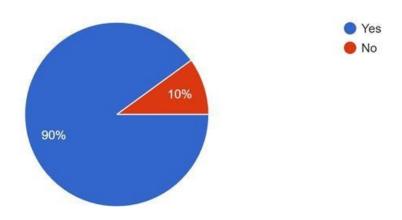

## Gender

189 responses

## Select the Activity you wish to undertake.

189 responses

## How helpful was the session for you?

189 responses

Please rate your satisfaction with the content of the session by indicating your level of agreement or disagreement with each of the following statements.