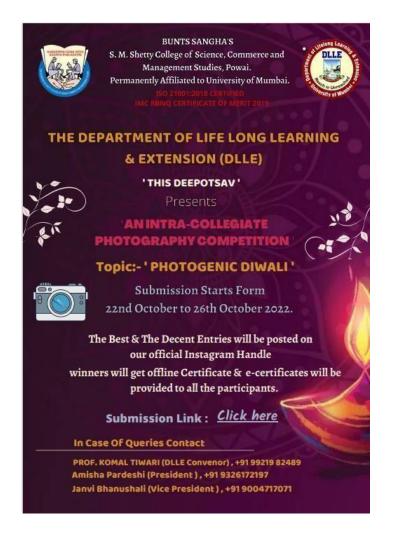

## **ACTIVITY APPROVAL- POSTER MAKING COMPETITION**

**Department:** Department of life long learning extension

**Event:** Poster making competition

**Objectives:**Conduct a poster making competition for the students .

**Need:** To give students a chance to showcase their talent.

**Contant:** A topic will be given beforehand and participants have to make the Poster.

Cost/Budget: RS 160

**Proposed by**: Department of life long learning extension

Verified by: Prof. Komal Tiwari

**DLLE CONVENOR** 

PERMANENTLY AFFILIATED WITH THE UNIVERSITY OF MUMBAI
IMC RBNQ Certificate of Merit 2019
ISO 21001:2018 Certified