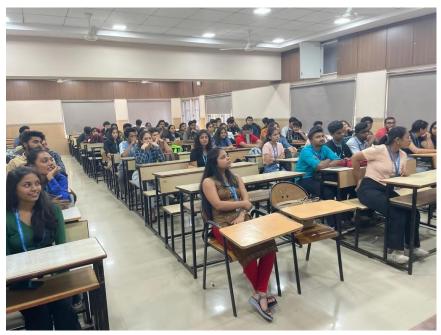

## **REPORT- First Term Orientation Program**

The Department of Lifelong Learning and Extension (DLLE) organised a first term orientation program. The program began with an introduction to Department of Lifelong Learning and Extension to the new volunteers. It was attended by all DLLE staff and students. Overall feedback received was positive.

The program was conducted in room no.610 at 11.10 a.m. The event preparations were done well. All the process of selecting the project was explained and carried out in the Orientation .The link was made and sent beforehand.

The DLLE convener prof.komal tiwari welcomed the resource persons, Also all the volunteers were introduced with their student managers. The resource persons for the day Mr.Abhishek Maurya & Mr.Vivek Mishra motivated & guided the student members with their speech. The program ended at 12.15 sharp.