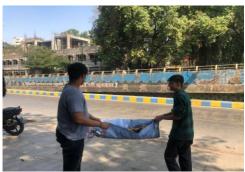

# Raksha Bandhan with BMC workers

**<u>Date:</u>** 11th august, 2022

Event:RakshaBandhan.Objective:To Celebrate raksha bandhan with BMC workers.

**Highlights:** 

On the occasion of Rakshabandhan, our organization decided to celebrate with the workers from the BMC (Brihanmumbai Municipal Corporation). The BMC workers play an important role in keeping our city clean and safe, and we wanted to show our appreciation for their hard work.

We started the celebration by visiting the workers to their office and providing them with refreshments. We then had a brief ceremony where the dlle coordinator prof. komal tiwari along with dlle volunteer tied rakhis on the wrists of the BMC workers, symbolizing our bond and gratitude towards them. It was heartwarming to see the workers so happy and enjoying themselves.

We also presented the workers with small gifts and tokens of appreciation, such as sweets, snacks, and stationery items. It was a small gesture, but we hope it conveyed our gratitude towards them and made them feel valued.