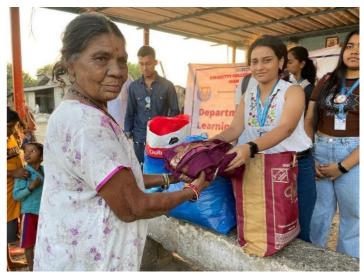

## How helpful was the session for you?

189 responses

Please rate your satisfaction with the content of the session by indicating your level of agreement or disagreement with each of the following statements.