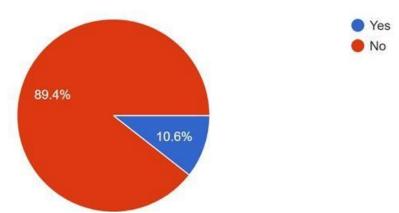

## Gender

189 responses

## Select the Activity you wish to undertake.

189 responses

## How helpful was the session for you?

189 responses

Please rate your satisfaction with the content of the session by indicating your level of agreement or disagreement with each of the following statements.