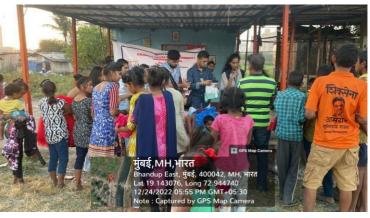

# Raksha Bandhan with BMC workers

**<u>Date:</u>** 11th august, 2022

Event:RakshaBandhan.Objective:To Celebrate raksha bandhan with BMC workers.

**Highlights:** 

On the occasion of Rakshabandhan, our organization decided to celebrate with the workers from the BMC (Brihanmumbai Municipal Corporation). The BMC workers play an important role in keeping our city clean and safe, and we wanted to show our appreciation for their hard work.

We started the celebration by visiting the workers to their office and providing them with refreshments. We then had a brief ceremony where the dlle coordinator prof. komal tiwari along with dlle volunteer tied rakhis on the wrists of the BMC workers, symbolizing our bond and gratitude towards them. It was heartwarming to see the workers so happy and enjoying themselves.

We also presented the workers with small gifts and tokens of appreciation, such as sweets, snacks, and stationery items. It was a small gesture, but we hope it conveyed our gratitude towards them and made them feel valued.

Overall, the celebration of Rakshabandhan with the BMC workers was a great success. It was a wonderful opportunity to bond with the workers and show our appreciation for their hard work and dedication to our city. We look forward to celebrating with them again next year.