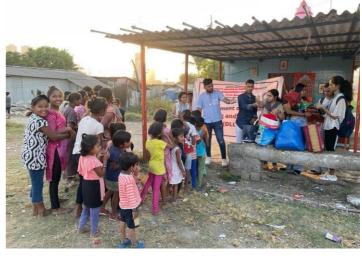

# Raksha Bandhan with BMC workers

**<u>Date:</u>** 11th august, 2022

Event:RakshaBandhan.Objective:To Celebrate raksha bandhan with BMC workers.

**Highlights:** 

On the occasion of Rakshabandhan, our organization decided to celebrate with the workers from the BMC (Brihanmumbai Municipal Corporation). The BMC workers play an important role in keeping our city clean and safe, and we wanted to show our appreciation for their hard work.

We started the celebration by visiting the workers to their office and providing them with refreshments. We then had a brief ceremony where the dlle coordinator prof. komal tiwari along with dlle volunteer tied rakhis on the wrists of the BMC workers, symbolizing our bond and gratitude towards them. It was heartwarming to see the workers so happy and enjoying themselves.

We also presented the workers with small gifts and tokens of appreciation, such as sweets, snacks, and stationery items. It was a small gesture, but we hope it conveyed our gratitude towards them and made them feel valued.

Overall, the celebration of Rakshabandhan with the BMC workers was a great success. It was a wonderful opportunity to bond with the workers and show our appreciation for their hard work and dedication to our city. We look forward to celebrating with them again next year.