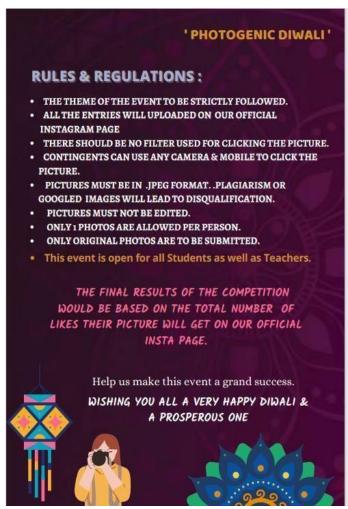

## **ACTIVITY APPROVAL- POSTER MAKING COMPETITION**

**Department:** Department of life long learning extension

**Event:** Poster making competition

**Objectives:**Conduct a poster making competition for the students .

**Need:** To give students a chance to showcase their talent.

**Contant:** A topic will be given beforehand and participants have to make the Poster.

Cost/Budget: RS 160

**Proposed by**: Department of life long learning extension

Verified by: Prof. Komal Tiwari

**DLLE CONVENOR** 

PERMANENTLY AFFILIATED WITH THE UNIVERSITY OF MUMBAI
IMC RBNQ Certificate of Merit 2019
ISO 21001:2018 Certified