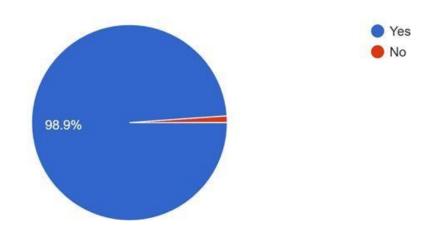

## Gender

189 responses

## Select the Activity you wish to undertake.

189 responses

## How helpful was the session for you?

189 responses

Please rate your satisfaction with the content of the session by indicating your level of agreement or disagreement with each of the following statements.