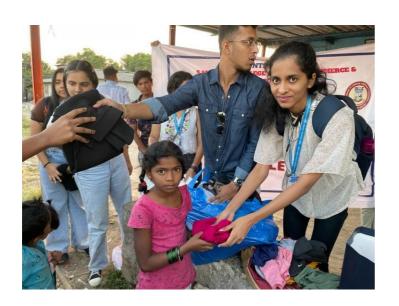

## How helpful was the session for you?

189 responses

Please rate your satisfaction with the content of the session by indicating your level of agreement or disagreement with each of the following statements.