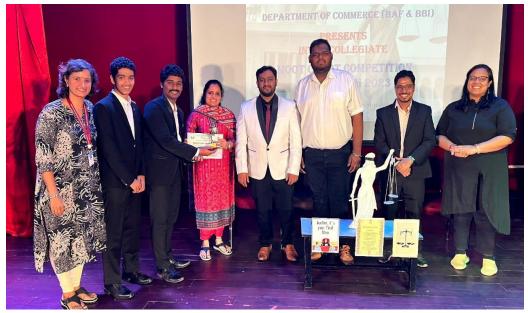

## **PHOTOS**

Teacher Convener Prof.Sahana Raviprasad Advocate Chirag Chandan Prof. Niveditha Shetty Advocate Jyoti Sharma Student Incharges Preeti Shetty Prajana Shetty

**Chief Guest: Advocate Vivek Bhusa** 