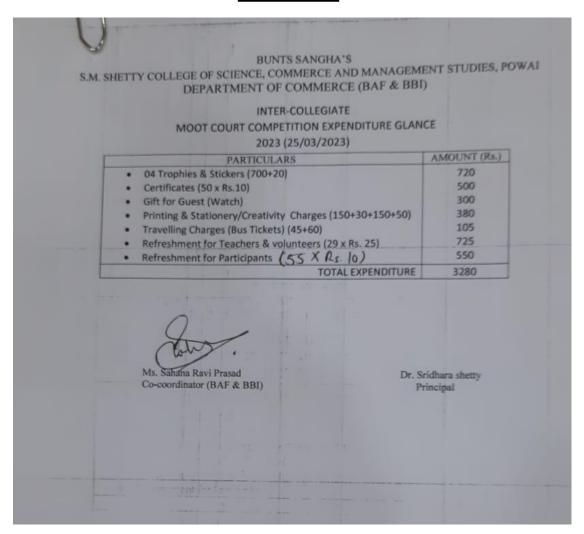

## **BUDGET**

Date: 25<sup>th</sup> March 2023

**Time:** 10am to 5pm

Venue: AV Room & Auditorium

Cost/Budget: 2625

Labor

Proposed by: Ms. Sahana Raviprasad – Coordinator -BAF&BBI

Verified by: Dr. Sridhara Shetty – Principal