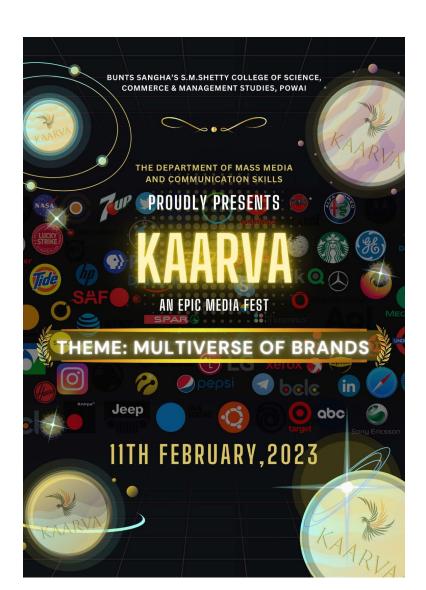

### <u>Approval</u>

Department: Mass Media & Communication Skills

Program: KAARVA 2023

Need: The annual media fest: Kaarva by the Department of Mass Media and Communication

skills of Bunts Sangha's S.M. Shetty College

Date: 11th Feb,2023

Time: 8:00 am to 5:00 pm

Venue: Auditorium, A.V Room,817,801

Cost/Budget: Rs,10,000

Proposed by: Prof. Neena Sharma Verified by: Prof Kalpana Rai Menon

Prof. Kalpana Rai Menon (Head of Department)