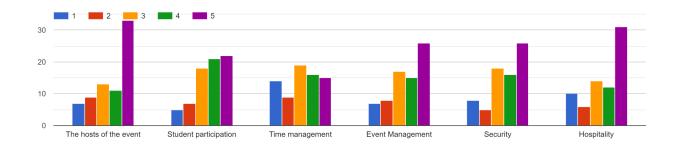

d, to conclude the event, a vote of thanks was given by Studio President Farhan Khan. There was also a Dj organized for everyone to dance their hearts out. And finally, this fun and frolic fest came to an end.

Dalpan

Prof. Kalpana Rai Menon (Head of Department)

Dr. Sridhara Shetty (Principal)





NAAC Accredited 'A' Grade IMC RBNQ Certificate of Merit 2019 ISO 9001 : 2018 Certified



## THE DEPARTMENT OF MASS MEDIA & COMMUNICATION SKILLS 'THE STUDIO' Bunts Sangha's

### S.M. Shetty College of Science, Commerce and Management Studies, Powai

Which of the following best describes you:-

73 responses



### Class

73 responses



### Department

73 responses



### How did you come to know about our event 'Kaarva'? 73 responses



### Rate the following (1 being lowest,5 being highest)





Overall, the feedback was really helpful and highlighted our weaknesses in time management. Other than that, the festival was a success.





NAAC Accredited 'A' Grade IMC RBNQ Certificate of Merit 2019

ISO 9001: 2018 Certified



### THE DEPARTMENT OF MASS MEDIA & COMMUNICATION SKILLS 'THE STUDIO' Bunts Sangha's

S.M. Shetty College of Science, Commerce and Management Studies, Powai.

The entire response has been really favorable, and the spectators enjoyed the festival, the participants showed amazing enthusiasm and the judges were really supportive.

Prof. Kalpana Rai Menon (Head of Department)

Dr. Sridhara Shetty (Principal)





NAAC Accredited 'A' Grade IMC RBNQ Certificate of Merit 2019 ISO 9001 : 2018 Certified



## THE DEPARTMENT OF MASS MEDIA & COMMUNICATION SKILLS 'THE ST