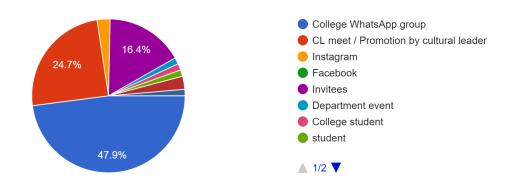

ILLS 'THE STUDIO' Bunts Sangha's

S.M. Shetty College of Science, Commerce and Management Studies, Powai.

The entire response has been really favorable, and the spectators enjoyed the festival, the participants showed amazing enthusiasm and the judges were really supportive.

Prof. Kalpana Rai Menon (Head of Department)

Dr. Sridhara Shetty (Principal)





NAAC Accredited 'A' Grade IMC RBNQ Certificate of Merit 2019 ISO 9001 : 2018 Certified



## THE DEPARTMENT OF MASS MEDIA & COMMUNICATION SKILLS 'THE STUDIO' Bunts Sangha's

### S.M. Shetty College of Science, Commerce and Management Studies, Powai

Which of the following best describes you:-

73 responses



### Class

73 responses



### Department

73 responses



### How did you come to know about our event 'Kaarva'? 73 responses



### Rate the following (1 being lowest,5 being highest)





Overall, the feedback was really helpful and highlighted our weaknesses in time management. Other than that, the festival was a success.

| Timestamo Email Address Name C                                       | College Name*/ Institute Which of the following bes Class            | Department   | How did you come to know B | late the following (1 bei | in Rate the following (1 he | in Rate the following (1 br | nn Rate the following (1 he | in Rate the following (1 he | n Rate the following (1 he | ein Give us one suggestion that we will help us improve our event in the future                                                                                                                                                |
|--------