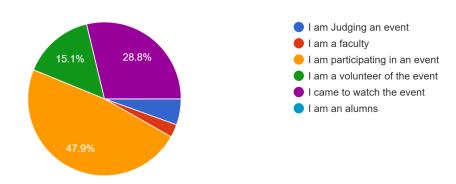

thoroughly enjoyed by the audience.

And soon after that price distribution ceremony began. The results were announced by BMM coordinator Kalpana Rai Menon and Prof. Neena Sharma. In the end, to conclude the event, a vote of thanks was given by Studio President Farhan Khan. There was also a Dj organized for everyone to dance their hearts out. And finally, this fun and frolic fest came to an end.

Dalpan

Prof. Kalpana Rai Menon (Head of Department)

Dr. Sridhara Shetty (Principal)





NAAC Accredited 'A' Grade IMC RBNQ Certificate of Merit 2019 ISO 9001 : 2018 Certified



## THE DEPARTMENT OF MASS MEDIA & COMMUNICATION SKILLS 'THE STUDIO' Bunts Sangha's

### S.M. Shetty College of Science, Commerce and Management Studies, Powai

Which of the following best describes you:-

73 responses



### Class

73 responses



### Department

73 responses



### How did you come to know about our event 'Kaarva'? 73 responses



### Rate the following (1 being lowest,5 being highest)





Overall, the feedback was really helpful and highlighted our weaknesses in time management. Other than that, the festival was a success.





NAAC Accredited 'A' Grade IMC RBNQ Certificate of Merit 2019

ISO 9001: 2018 Certified



### THE DEPARTMENT OF MASS MEDIA & COMMUNICATION SKILLS 'THE STUDIO' Bunts Sangha's

S.M. Shetty College of Science, Commerce and Management Studies, Powai.

The entire response has been really favorable, and the spectators enjoyed the festival, the participants showed amazing enthusiasm and the judges were really supportive.

Prof. Kalpana Rai Menon (Head of Department)