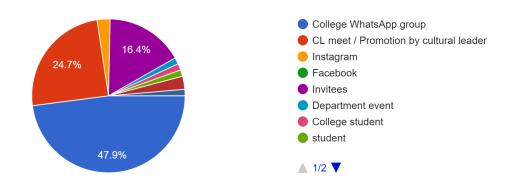

dinator Kalpana Rai Menon and Prof. Neena Sharma. In the end, to conclude the event, a vote of thanks was given by Studio President Farhan Khan. There was also a Dj organized for everyone to dance their hearts out. And finally, this fun and frolic fest came to an end.

Dalpan

Prof. Kalpana Rai Menon (Head of Department)

Dr. Sridhara Shetty (Principal)





NAAC Accredited 'A' Grade IMC RBNQ Certificate of Merit 2019 ISO 9001 : 2018 Certified



## THE DEPARTMENT OF MASS MEDIA & COMMUNICATION SKILLS 'THE STUDIO' Bunts Sangha's

### S.M. Shetty College of Science, Commerce and Management Studies, Powai

Which of the following best describes you:-

73 responses



### Class

73 responses



### Department

73 responses



### How did you come to know about our event 'Kaarva'? 73 responses



### Rate the following (1 being lowest,5 being highest)





Overall, the feedback was really helpful and highlighted our weaknesses in time management. Other than that, the festival was a success.





NAAC Accredited 'A' Grade IMC RBNQ Certificate of Merit 2019

ISO 9001: 2018 Certified



### THE DEPARTMENT OF MASS MEDIA & COMMUNICATION SKILLS 'THE STUDIO' Bunts Sangha's

S.M. Shetty College of Science, Commerce and Management Studies, Powai.

The entire response has been really favorable, and the spectators enjoyed the festival, the participants showed amazing enthusiasm and the judges were really supportive.

Prof. Kalpana Rai Menon (Head of Department)

Dr. Sridhara Shetty (Principal)





NAAC Accredited 'A' Grade IMC RBNQ Certificate of Merit 2019 ISO 9001 : 2018 Certified



##