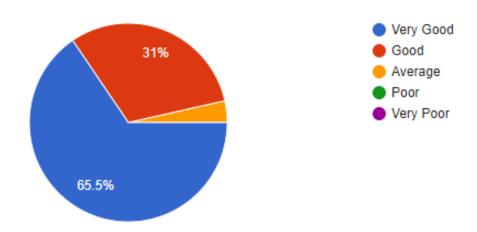

Highlights: Asst Prof. John Menezes welcomed Vice-Principal and B.Com Coordinator CS. Sandesha Shetty, all faculty members and students were present in the program. Vice Principal CS. Sandesha Shetty welcomed Resource person Ms. Mili Paul (IAP Speaker, CDSL) and gave her the platform to guide the students on the topic of the seminar. The resource person gave detailed explanations on Investment Schemes, Investment Elements, Share market as well as the Dos and Don'ts of Investment. Asst Prof. John Menezes further handled the 'Question & Answer Session' where participants raised their questions and the resource person gave clarity on it. Asst Prof John Menezes proposed a vote of thanks to the Resource Person Ms. Mili Paul (IAP Speaker, CDSL) for taking out time and guiding the students on the Investment Avenues, Stock Market as well as Investment Process. Asst Prof. Priya Nadar shared the Feedback link to the participants and the event was successfully concluded. Participants gave positive feedback where they appreciated the intention behind the event and gained immensely from the same.