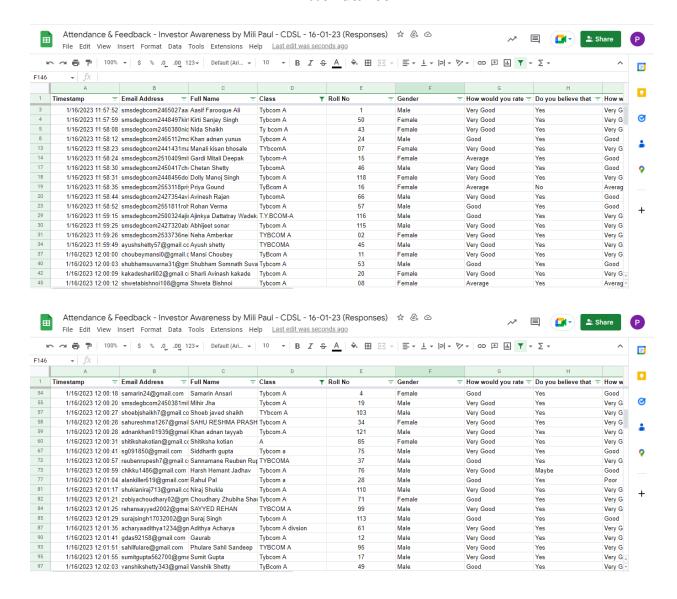

#### Attendance

Attendance & Feedback - Investor Awareness by Mili Paul - CDSL - 16-01-23 (Responses) 🌣 💩 🗇 File Edit View Insert Format Data Tools Extensions Help <u>Last edit was 2 minutes ago</u>

~

|    | Α                  | В                       | С                       | D          | E       | F                   | G                    | Н                     |        |
|----|--------------------|-------------------------|-------------------------|------------|---------|---------------------|----------------------|-----------------------|--------|
| 1  | Timestamp =        | Email Address =         | Full Name =             | Class T    | Roll No | Gender <del>=</del> | How would you rate = | Do you believe that = | How w  |
| 7  | 1/16/2023 12:02:03 | vanshikshetty343@gmai   | Vanshik Shetty          | TyBcom A   | 49      | Male                | Good                 | Yes                   | Very G |
| )4 | 1/16/2023 12:02:19 | manavi03sharma@gmai     | Manavi Sharma           | Tybcom A   | 104     | Female              | Very Good            | Yes                   | Very G |
| )5 | 1/16/2023 12:02:27 | vidyashetty1006@gmail.  | Vidya Shetty            | Tybcom A   | 109     | Female              | Very Good            | Yes                   | Very G |
| 06 | 1/16/2023 12:02:28 | anupamaptar72@gmail.d   | Anupam Patra            | Tybcom A   | 31      | Male                | Good                 | Yes                   | Good   |
| 09 | 1/16/2023 12:02:53 | shaheenshaikh69352@g    | Shaheen shaikh mohd ya  | Tybcom A   | 120     | Female              | Very Good            | Yes                   | Very G |
| 10 | 1/16/2023 12:02:55 | angelicachavan2002@gr   | Angelica Chavan         | Tybcom A   | 10      | Female              | Very Good            | Yes                   | Very G |
| 11 | 1/16/2023 12:02:59 | nehal162002@gmail.com   | Shaikh Nehal rafique    | Ty Bcom A  | 42      | Male                | Good                 | Yes                   | Good   |
| 14 | 1/16/2023 12:03:18 | nkhushboo814@gmail.co   | Shah khushbunnisa niya: | Tybcom a   | 124     | Female              | Very Good            | Yes                   | Very G |
| 16 | 1/16/2023 12:03:22 | wars786786@gmail.com    | SHAH WALIULLAH ABD      | TYB.com(A) | 40      | Male                | Good                 | Maybe                 | Good   |
| 19 | 1/16/2023 12:03:47 | gaikwadtanvi122003@gr   | Tanvi Ravindra Gaikwad  | TYBCOM A   | 14      | Female              | Very Good            | Yes                   | Very G |
| 20 | 1/16/2023 12:03:49 | smsdegbcom2465376alf    | Khan Alfiya             | TYBCOM-A   | 22      | Female              | Very Good            | Yes                   | Very G |
| 23 | 1/16/2023 12:04:02 | sohammadival12@gmail    | Someshwar madival       | Tybcom A   | 87      | Male                | Very Good            | Yes                   | Very G |
| 28 | 1/16/2023 12:05:05 | anitaprajapati918@gmai  | Anita prajapati         | Tybcom A   | 96      | Female              | Very Good            | Yes                   | Very G |
| 80 | 1/16/2023 12:05:18 | tanujshetty0104@gmail.c | Tanuj shetty            | Tybcom A   | 48      | Male                | Very Good            | Yes                   | Very G |
| 31 | 1/16/2023 12:05:21 | khanhabiya19@gmail.co   | KHAN HABIBA             | TYBCOM A   | 25      | Female              | Very Good            | Yes                   | Very G |
| 33 | 1/16/2023 12:06:13 | dhanushshetty012@gma    | Dhanush Vijay Shetty    | Tybcom A   | 105     | Male                | Very Good            | Yes                   | Very G |