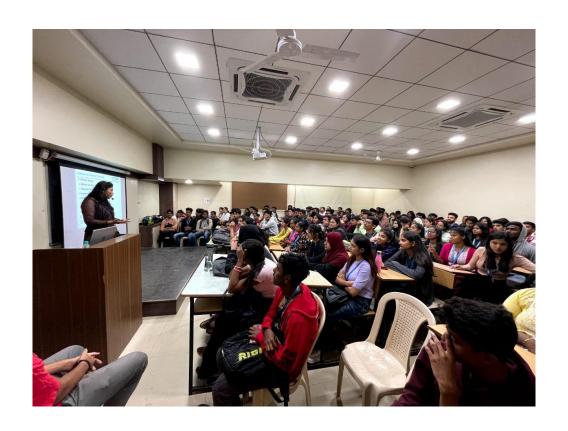

Highlights: Asst Prof. John Menezes welcomed Vice-Principal and B.Com Coordinator CS. Sandesha Shetty, all faculty members and students were present in the program. Vice Principal CS. Sandesha Shetty welcomed Resource person Ms. Mili Paul (IAP Speaker, CDSL) and gave her the platform to guide the students on the topic of the seminar. The resource person gave detailed explanations on Investment Schemes, Investment Elements, Share market as well as the Dos and Don'ts of Investment. Asst Prof. John Menezes further handled the 'Question & Answer Session' where participants raised their questions and the resource person gave clarity on it. Asst Prof John Menezes proposed a vote of thanks to the Resource Person Ms. Mili Paul (IAP Speaker, CDSL) for taking out time and guiding the students on the Investment Avenues, Stock Market as well as Investment Process. Asst Prof. Priya Nadar shared the Feedback link to the participants and the event was successfully concluded. Participants gave positive feedback where they appreciated the intention behind the event and gained immensely from the same.