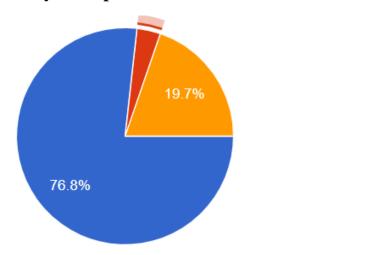

Highlights: Asst Prof. John Menezes welcomed Vice-Principal and B.Com Coordinator CS. Sandesha Shetty, all faculty members and students were present in the program. Vice Principal CS. Sandesha Shetty welcomed Resource person Ms. Mili Paul (IAP Speaker, CDSL) and gave her the platform to guide the students on the topic of the seminar. The resource person gave detailed explanations on Investment Schemes, Investment Elements, Share market as well as the Dos and Don'ts of Investment. Asst Prof. John Menezes further handled the 'Question & Answer Session' where participants raised their questions and the resource person gave clarity on it. Asst Prof John Menezes proposed a vote of thanks to the Resource Person Ms. Mili Paul (IAP Speaker, CDSL) for taking out time and guiding the students on the Investment Avenues, Stock Market as well as Investment Process. Asst Prof. Priya Nadar shared the Feedback link to the participants and the event was successfully concluded. Participants gave positive feedback where they appreciated the intention behind the event and gained immensely from the same.