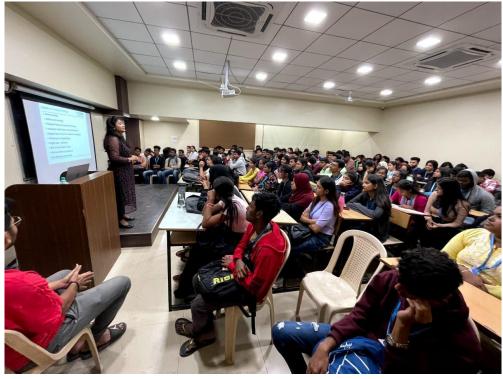

Highlights: Asst Prof. John Menezes welcomed Vice-Principal and B.Com Coordinator CS. Sandesha Shetty, all faculty members and students were present in the program. Vice Principal CS. Sandesha Shetty welcomed Resource person Ms. Mili Paul (IAP Speaker, CDSL) and gave her the platform to guide the students on the topic of the seminar. The resource person gave detailed explanations on Investment Schemes, Investment Elements, Share market as well as the Dos and Don'ts of Investment. Asst Prof. John Menezes further handled the 'Question & Answer Session' where participants raised their questions and the resource person gave clarity on it. Asst Prof John Menezes proposed a vote of thanks to the Resource Person Ms. Mili Paul (IAP Speaker, CDSL) for taking out time and guiding the students on the Investment Avenues, Stock Market as well as Investment Process. Asst Prof. Priya Nadar shared the Feedback link to the participants and the event was successfully concluded. Participants gave positive feedback where they appreciated the intention behind the event and gained immensely from the same.

#### **Total Number of participants: 142** (64 Female + 78 Male)