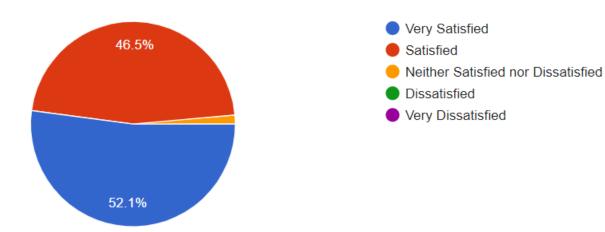

Highlights: Asst Prof. John Menezes welcomed Vice-Principal and B.Com Coordinator CS. Sandesha Shetty, all faculty members and students were present in the program. Vice Principal CS. Sandesha Shetty welcomed Resource person Ms. Mili Paul (IAP Speaker, CDSL) and gave her the platform to guide the students on the topic of the seminar. The resource person gave detailed explanations on Investment Schemes, Investment Elements, Share market as well as the Dos and Don'ts of Investment. Asst Prof. John Menezes further handled the 'Question & Answer Session' where participants raised their questions and the resource person gave clarity on it. Asst Prof John Menezes proposed a vote of thanks to the Resource Person Ms. Mili Paul (IAP Speaker, CDSL) for taking out time and guiding the students on the Investment Avenues, Stock Market as well as Investment Process. Asst Prof. Priya Nadar shared the Feedback link to the participants and the event was successfully concluded. Participants gave positive feedback where they appreciated the intention behind the event and gained immensely from the same.