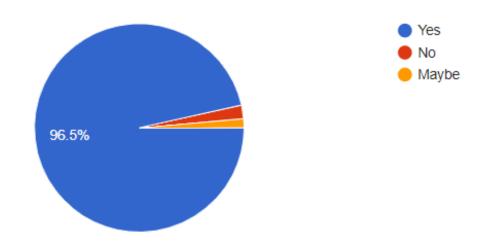

Highlights: Asst Prof. John Menezes welcomed Vice-Principal and B.Com Coordinator CS. Sandesha Shetty, all faculty members and students were present in the program. Vice Principal CS. Sandesha Shetty welcomed Resource person Ms. Mili Paul (IAP Speaker, CDSL) and gave her the platform to guide the students on the topic of the seminar. The resource person gave detailed explanations on Investment Schemes, Investment Elements, Share market as well as the Dos and Don'ts of Investment. Asst Prof. John Menezes further handled the 'Question & Answer Session' where participants raised their questions and the resource person gave clarity on it. Asst Prof John Menezes proposed a vote of thanks to the Resource Person Ms. Mili Paul (IAP Speaker, CDSL) for taking out time and guiding the students on the Investment Avenues, Stock Market as well as Investment Process. Asst Prof. Priya Nadar shared the Feedback link to the participants and the event was successfully concluded. Participants gave positive feedback where they appreciated the intention behind the event and gained immensely from the same.