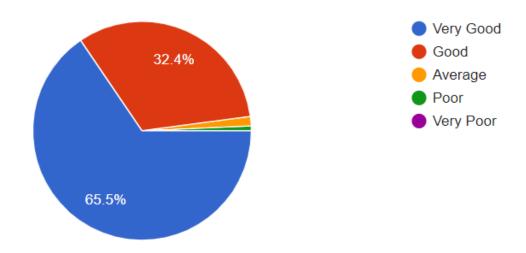

Highlights: Asst Prof. John Menezes welcomed Vice-Principal and B.Com Coordinator CS. Sandesha Shetty, all faculty members and students were present in the program. Vice Principal CS. Sandesha Shetty welcomed Resource person Ms. Mili Paul (IAP Speaker, CDSL) and gave her the platform to guide the students on the topic of the seminar. The resource person gave detailed explanations on Investment Schemes, Investment Elements, Share market as well as the Dos and Don'ts of Investment. Asst Prof. John Menezes further handled the 'Question & Answer Session' where participants raised their questions and the resource person gave clarity on it. Asst Prof John Menezes proposed a vote of thanks to the Resource Person Ms. Mili Paul (IAP Speaker, CDSL) for taking out time and guiding the students on the Investment Avenues, Stock Market as well as Investment Process. Asst Prof. Priya Nadar shared the Feedback link to the participants and the event was successfully concluded. Participants gave positive feedback where they appreciated the intention behind the event and gained immensely from the same.