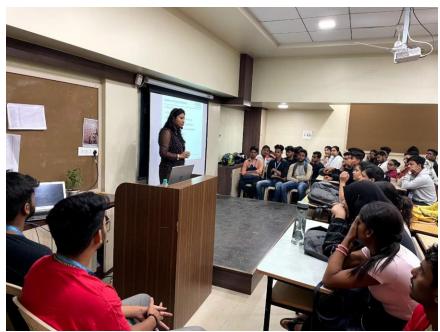

Highlights: Asst Prof. John Menezes welcomed Vice-Principal and B.Com Coordinator CS. Sandesha Shetty, all faculty members and students were present in the program. Vice Principal CS. Sandesha Shetty welcomed Resource person Ms. Mili Paul (IAP Speaker, CDSL) and gave her the platform to guide the students on the topic of the seminar. The resource person gave detailed explanations on Investment Schemes, Investment Elements, Share market as well as the Dos and Don'ts of Investment. Asst Prof. John Menezes further handled the 'Question & Answer Session' where participants raised their questions and the resource person gave clarity on it. Asst Prof John Menezes proposed a vote of thanks to the Resource Person Ms. Mili Paul (IAP Speaker, CDSL) for taking out time and guiding the students on the Investment Avenues, Stock Market as well as Investment Process. Asst Prof. Priya Nadar shared the Feedback link to the participants and the event was successfully concluded. Participants gave positive feedback where they appreciated the intention behind the event and gained immensely from the same.

#### **Total Number of participants: 142** (64 Female + 78 Male)