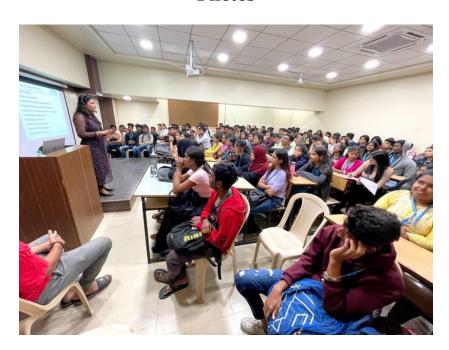

Highlights: Asst Prof. John Menezes welcomed Vice-Principal and B.Com Coordinator CS. Sandesha Shetty, all faculty members and students were present in the program. Vice Principal CS. Sandesha Shetty welcomed Resource person Ms. Mili Paul (IAP Speaker, CDSL) and gave her the platform to guide the students on the topic of the seminar. The resource person gave detailed explanations on Investment Schemes, Investment Elements, Share market as well as the Dos and Don'ts of Investment. Asst Prof. John Menezes further handled the 'Question & Answer Session' where participants raised their questions and the resource person gave clarity on it. Asst Prof John Menezes proposed a vote of thanks to the Resource Person Ms. Mili Paul (IAP Speaker, CDSL) for taking out time and guiding the students on the Investment Avenues, Stock Market as well as Investment Process. Asst Prof. Priya Nadar shared the Feedback link to the participants and the event was successfully concluded. Participants gave positive feedback where they appreciated the intention behind the event and gained immensely from the same.

#### **Total Number of participants: 142** (64 Female + 78 Male)