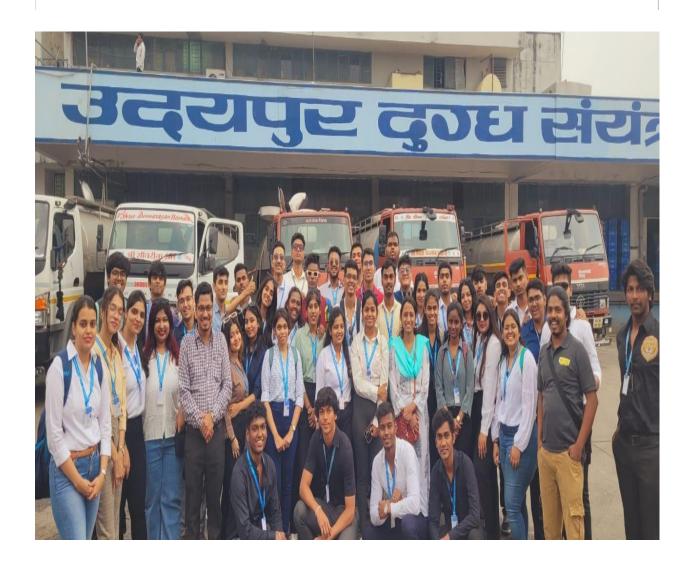

Fourth day started with the industrial visit at 'SARAS UDAIPUR DAIRY FARM' at Udaipur. The entire manufacturing process was explained to the students with an interactive session of learning with the process team of the dairy farm. Students visited "Udaipur" the scenic city of lakes, Visit Jagdish Temple, Bhartiya Lok Kala Museum, an interesting collection of musical instruments, and paintings in the City Palace Mahal. After the industrial visit students proceeded to the hotel for lunch and then proceeded to market for shopping.

## S.M. SHETTY COLLEGE OF SCIENCE, COMMERCE & MANAGEMENT STUDIES, POWAI, MUMBAI-76

Saras Udaipur Dairy Farm Visit