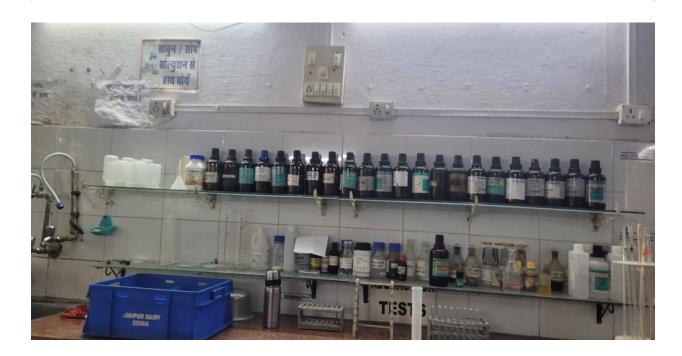

Fourth day started with the industrial visit at 'SARAS UDAIPUR DAIRY FARM' at Udaipur. The entire manufacturing process was explained to the students with an interactive session of learning with the process team of the dairy farm. Students visited "Udaipur" the scenic city of lakes, Visit Jagdish Temple, Bhartiya Lok Kala Museum, an interesting collection of musical instruments, and paintings in the City Palace Mahal. After the industrial visit students proceeded to the hotel for lunch and then proceeded to market for shopping.

During the industrial visit the production manager of the Dairy Farm explained to students the success and growth story of the company. Students were explained the manufacturing process cost and Financials of the entire process. Students gained firsthand information about the manufacturing process right from raw materials, machine handling, quality check, testing of final product.

## S.M. SHETTY COLLEGE OF SCIENCE, COMMERCE & MANAGEMENT STUDIES, POWAI, MUMBAI-76

Saras Udaipur Dairy Farm Visit