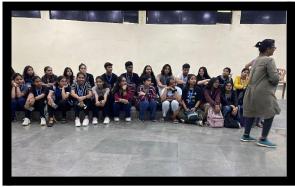

#### Report

The students of SYBMS A & B were taken on a study trip to Maharashtra Nature Park to imbibe experiential learning for the subject Foundation Course-III on Environmental Management & Sustainability. The Parks aims to provide the citizens of Mumbai a quick change to a relatively green and unpolluted area and also to educate the people, particularly children in Ecology and Nature Conservation. 2 guides were allotted to guide students through the park. The park also is also a dumping ground managing the waste received from BMC. Students were oriented through multiple waste management projects handled by Maharashtra Nature Park, manmade forest on a dumping ground. Students were explained about the history of formation of Maharashtra nature park and importance of conserving nature. Students got an opportunity to study different species of plants, butterflies, insects, Butterfly Garden, Astral Garden, Medicinal plants, Plants of Ficus family, Few species of birds, Rain water harvesting, Vermicomposting, containing five elements (pancha tatva). Students were explained about the importance of each plant and the need to conserve the plants. Students had a great experience throughout the trip and expressed gratitude for organizing the trip. Students are enthusiastic to be a part of more such field visits in future.