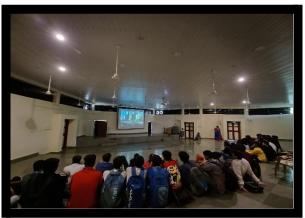

#### Report

The students of SYBMS A & B were taken on a study trip to Maharashtra Nature Park to imbibe experiential learning for the subject Foundation Course-III on Environmental Management & Sustainability. The Parks aims to provide the citizens of Mumbai a quick change to a relatively green and unpolluted area and also to educate the people, particularly children in Ecology and Nature Conservation. 2 guides were allotted to guide students through the park. The park also is also a dumping ground managing the waste received from BMC. Students were oriented through multiple waste management projects handled by Maharashtra Nature Park, manmade forest on a dumping ground. Students were explained about the history of formation of Maharashtra nature park and importance of conserving nature. Students got an opportunity to study different species of plants, butterflies, insects, Butterfly Garden, Astral Garden, Medicinal plants, Plants of Ficus family, Few species of birds, Rain water harvesting, Vermicomposting, containing five elements (pancha tatva). Students were explained about the importance of each plant and the need to conserve the plants. Students had a great experience throughout the trip and expressed gratitude for organizing the trip. Students are enthusiastic to be a part of more such field visits in future.