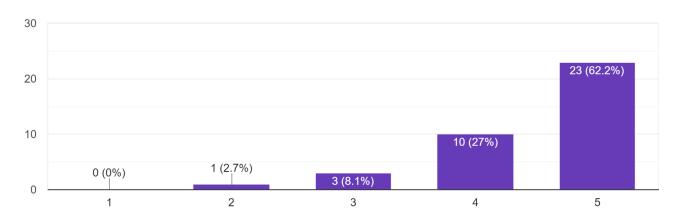

oughout the trip and expressed gratitude for organizing the trip. Students are enthusiastic to be a part of more such field visits in future.

No of students participated- 50 (25 males and 25 females)

Principal

10-zalú

Coordinator

Mhandolae

PERMANENTLY AFFILIATED TO UNIVERSITY OF MUMBAI

IMC RBNQ Certificate of Merit 2019
ISO 21001:2018 Certified

## **Feedback Analysis**

#### Class and division

37 responses



How was the hospitality that you have experienced during the Visit? 37 responses



#### S.M. SHETTY COLLEGE OF SCIENCE, COMMERCE & MANAGEMENT STUDIES,

PERMANENTLY AFFILIATED TO UNIVERSITY OF MUMBAI

IMC RBNQ Certificate of Merit 2019
ISO 21001:2018 Certified

### How was your Travelling Experience?

37 responses



### Did you enjoy visiting the Nature Park?

37 responses



#### PERMANENTLY AFFILIATED TO UNIVERSITY OF MUMBAI

IMC RBNQ Certificate of Merit 2019
ISO 21001:2018 Certified

#### Rate your Overall Experience

37 responses



## Will you like to have such trips in future?

37 responses



PERMANENTLY AFFILIATED TO UNIVERSITY OF MUMBAI IMC RBNQ Certificate of Merit 2019 ISO 21001:2018 Certified

## **Action Taken Report**

| Date       | Feedback Received                                                                                                                                             | Action Taken                                                                      |
|------------|---------------------------------------------------------------------------------------------------------------------------------------------------------------|