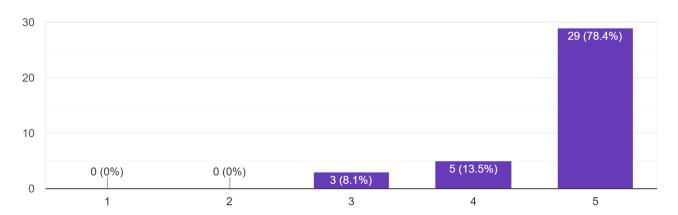

#### Class and division

37 responses

How was the hospitality that you have experienced during the Visit? 37 responses