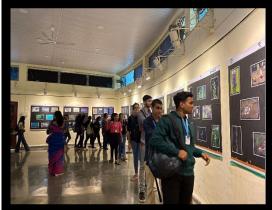

#### Report

The students of SYBMS A & B were taken on a study trip to Maharashtra Nature Park to imbibe experiential learning for the subject Foundation Course-III on Environmental Management & Sustainability. The Parks aims to provide the citizens of Mumbai a quick change to a relatively green and unpolluted area and also to educate the people, particularly children in Ecology and Nature Conservation. 2 guides were allotted to guide students through the park. The park also is also a dumping ground managing the waste received from BMC. Students were oriented through multiple waste management projects handled by Maharashtra Nature Park, manmade forest on a dumping ground. Students were explained about the history of formation of Maharashtra nature park and importance of conserving nature. Students got an opportunity to study different species of plants, butterflies, insects, Butterfly Garden, Astral Garden, Medicinal plants, Plants of Ficus family, Few species of birds, Rain water harvesting, Vermicomposting, containing five elements (pancha tatva). Students were explained about the importance of each plant and the need to conserve the plants. Students had a great experience throughout the trip and expressed gratitude for organizing the trip. Students are enthusiastic to be a part of more such field visits in future.