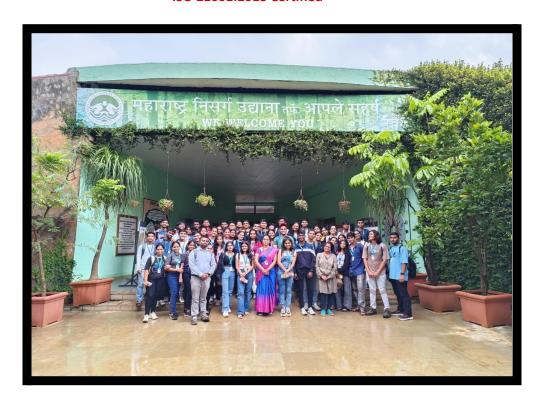

#### Report

The students of SYBMS A & B were taken on a study trip to Maharashtra Nature Park to imbibe experiential learning for the subject Foundation Course-III on Environmental Management & Sustainability. The Parks aims to provide the citizens of Mumbai a quick change to a relatively green and unpolluted area and also to educate the people, particularly children in Ecology and Nature Conservation. 2 guides were allotted to guide students through the park. The park also is also a dumping ground managing the waste received from BMC. Students were oriented through multiple waste management projects handled by Maharashtra Nature Park, manmade forest on a dumping ground. Students were explained about the history of formation of Maharashtra nature park and importance of conserving nature. Students got an opportunity to study different species of plants, butterflies, insects, Butterfly Garden, Astral Garden, Medicinal plants, Plants of Ficus family, Few species of birds, Rain water harvesting, Vermicomposting, containing five elements (pancha tatva). Students were explained about the importance of each plant and the need to conserve the plants. Students had a great experience throughout the trip and expressed gratitude for organizing the trip. Students are enthusiastic to be a part of more such field visits in future.

No of students participated- 50 (25 males and 25 females)

Principal

10-zalú

Coordinator

Mhandolae

PERMANENTLY AFFILIATED TO UNIVERSITY OF MUMBAI

IMC RBNQ Certificate of Merit 2019
ISO 21001:2018 Certified