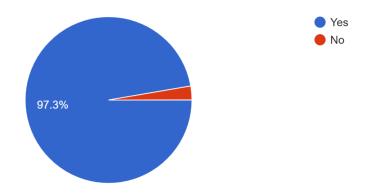

## Will you like to have such trips in future?

37 responses

PERMANENTLY AFFILIATED TO UNIVERSITY OF MUMBAI IMC RBNQ Certificate of Merit 2019 ISO 21001:2018 Certified