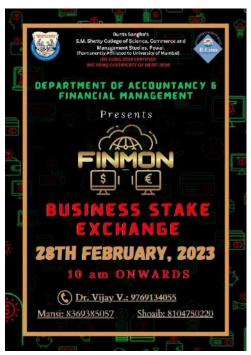

#### **Student Enrichment Activity Approval Form 2022-23**

**Department:** Department of Accountancy and Financial

Management

**Program:** Finmon 2023 – Business Stake Exchange

Objective: To conduct an inter-collegiate fest of Department of

Accountancy and Financial Management

Need: To provide a conducive environment to students with respect

to Accounts, Finance, and Commerce.

**Content**: An intercollegiate Department fest called Finmon includes many events and activities where students may display their artistic, intellectual, and creative talents.

Date: 28<sup>th</sup> February to 1<sup>st</sup> March 2023.

Cost/Budget: 10,000

CONVENOR

Proposed By Dr. Vijay Vishwakarma:

Verified By Dr. Sridhara Shetty:

CS Sandesha Shetty

VICE PRINCIPAL

Dr. Sridhara Shetty

#### **REPORT**

**Event: FINMON 2022** 

Date: 28<sup>th</sup> Februay and 01st March 2023.

Time: 10:00 am onwards

**Objective:** To conduct an inter-collegiate fest of Department of Accountancy

and Financial Management in Hybrid Form (Online/Offline).