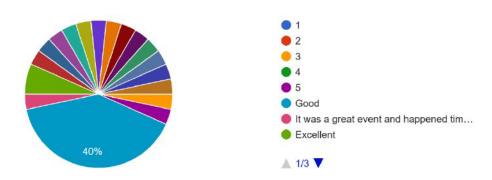

#### Highlights:

There was a total of 6 events that were organized during Finmon, they were as follows:

- Meme o Memo: In the following event, On March 1st, 2023, the Department of Accountancy and Financial Management organized the Finmon-Meme-O-Memo event online via Zoom Meet. Ms. Parita Kahar served as the formal anchor and introduced the judges, Prof. Suman Upadhyay and Prof. Komal Tiwari, while Asst. Prof Siddhi Khamkar felicitated them. The competition involved participants creating and presenting financial-themed memes, with each participant given a set amount of time to present their meme and explain it to the judges. After all the participants had presented, the judges deliberated and decided on the top three portfolios. The winners' names were disclosed Ajay Ghayal (N.G. Bedekar College), Rahul Jindam (Bunts Sangha's S.M. Shetty College) and Ronith D'Mello (Bunts Sangha's S.M. Shetty College) secured the First, Second & Third Position respectively. The event concluded with Ms. Sharli Kakade giving a vote of thanks to all the participants, judges, and organizers. Overall, the Finmon-Meme-O-Memo event appears to have been a fun and engaging way for students to showcase their creativity and knowledge of financial concepts.
- Quizz Bee Buzz: In the following event, On March 1<sup>ST</sup>, 2023. the Department of Accountancy and Financial Management organised the Finmon-Quizz-Bee-Buzz. event that was conducted online via the Zoom Meet app. The event comprised two rounds: a question paper round and a 1v1 rapid fire round, and it gained an excellent number of participants, making it a successful one. The theme of the event is related

Dr. Vijay Vishwakarma

CONVENOR

CS Sandesha Shetty

VICE PRINCIPAL PRINCIPAL

Dr. Sridhara Shetty