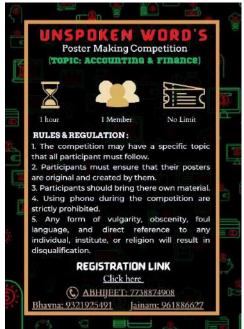

#### **NOTICE – FINMON**

4. Wise Investment 11

<u>https://docs.google.com/forms/d/e/1FAIpQLSetc0bDhAt3rx47QjAKbskE-HgLv-Mh-1tPYhn\_cctkbQYibA/viewform?usp=sf\_link</u>

5. Unspoken Words

<u>\@www.https://docs.google.com/forms/d/1yNmbAMiwJFfZAzZqvUQx41FZXsID78rfMlmuolW94vg/edit</u>

- Wise Investment: In the following event, On February 28th, 2023, The Department of Accountancy & Financial Management organised the Finmon-Wise investment event. The event started with a brief introduction where the rules and regulations were explained and judges were introduced by Ms. Samreen Ansari. Dr. Vijay Vishwakarma Falicilated the judges Asst. Prof. Ashwini Devadiga and Asst. Prof Avneet Kaur. There were six groups of 2 participants each in the event, and they were evaluated based on how useful their product is for the coming generation, as well as how much new technologies were involved and promoted. After the event The winners' names wers disclosed Group 1 Shallom Lobo & Nyle D'Mello (Tolani College), Group 2 Anam Jain & Bhavik Maurya (Bunts Sangha's S.M. Shetty College), Sarthak Samgiskar & Priya Jadhav (Ramanand Arya D.A.V. College) has secured First, Second & Third Position respectively. The event was concluded with a vote of thanks by Samreen Ansari, who presumably thanked the judges, participants, and organizers for their efforts in making the event a success. Overall, the event appears to have been a great way for participants to showcase their ideas and innovations in the technology space, while also promoting the use of new technologies for the coming generation. With the increasing importance of technology in our daily lives, events like this play a crucial role in promoting innovation and encouraging young minds to explore new ideas and technologies.
- **Unspoken Words:** In the following event, The Department of Accountancy and Financial Management organized Finmon- Unspoken Words on February 28th, 2023, from 10:00 am onwards. The event was held to provide a platform for the participants to showcase their talent through poster making the theme was related accountancy and finance the time limit was 1 hour. They also learn from the insights and experiences of the esteemed judges. Ms. Bhavna Choudhary anchored the event and

## S.M. Shetty College of Science, Commerce and Management Studies, Powai, Mumbai – 400076

Permanently Affiliated to University of Mumbai IMC RBNQ Certificate of Merit 2019 ISO 21001:2018 Certified

felicitated Asst. Jay Kadam, followed by the explanation of rules and regulations. At 10:50 am, Asst. Prof. Jay Kadam felicitated the judges, Prof. Nivedita Shetty & Prof. Avneet Kaur Ma'am of S.M Shetty degree college, with a brief formal introduction. The judges shared their experience and insights with the participants, which proved to be informative and helpful for the students. After the event winners name were disclosed Chhavi Mittal (Bunts Sangha's S.M. Shetty College), Nishita Tamrakar (Bunts Sangha's S.M. Shetty College) has secured First, Second & Third Position respectively. The event concluded with a vote of thanks given by Ms. Bhavna Choudhary. The participants got an opportunity to showcase their talent and get insights from the esteemed judges, which will undoubtedly help them in their future endeavours'.