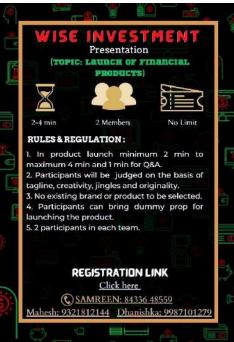

#### **NOTICE – FINMON**

4. Wise Investment 11

<u>https://docs.google.com/forms/d/e/1FAIpQLSetc0bDhAt3rx47QjAKbskE-HgLv-Mh-1tPYhn\_cctkbQYibA/viewform?usp=sf\_link</u>

5. Unspoken Words

<u>\@www.https://docs.google.com/forms/d/1yNmbAMiwJFfZAzZqvUQx41FZXsID78rfMlmuolW94vg/edit</u>

- Wise Investment: In the following event, On February 28th, 2023, The Department of Accountancy & Financial Management organised the Finmon-Wise investment event. The event started with a brief introduction where the rules and regulations were explained and judges were introduced by Ms. Samreen Ansari. Dr. Vijay Vishwakarma Falicilated the judges Asst. Prof. Ashwini Devadiga and Asst. Prof Avneet Kaur. There were six groups of 2 participants each in the event, and they were evaluated based on how useful their product is for the coming generation, as well as how much new technologies were involved and promoted. After the event The winners' names wers disclosed Group 1 Shallom Lobo & Nyle D'Mello (Tolani College), Group 2 Anam Jain & Bhavik Maurya (Bunts Sangha's S.M. Shetty College), Sarthak Samgiskar & Priya Jadhav (Ramanand Arya D.A.V. College) has secured First, Second & Third Position respectively. The event was concluded with a vote of thanks by Samreen Ansari, who presumably thanked the judges, participants, and organizers for their efforts in making the event a success. Overall, the event appears to have been a great way for participants to showcase their ideas and innovations in the technology space, while also promoting the use of new technologies for the coming generation. With the increasing importance of technology in our daily lives, events like this play a crucial role in promoting innovation and encouraging young minds to explore new ideas and technologies.
- **Unspoken Words:** In the following event, The Department of Accountancy and Financial Management organized Finmon- Unspoken Words on February 28th, 2023, from 10:00 am onwards. The event was held to provide a platform for the participants to showcase their talent through poster making the theme was related accountancy and finance the time limit was 1 hour. They also learn from the insights and experiences of the esteemed judges. Ms. Bhavna Choudhary anchored the event and