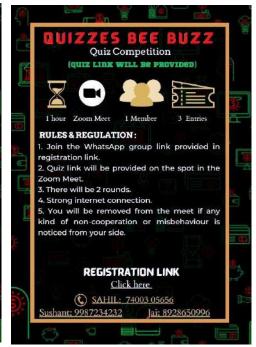

#### **Events:**

1st March:

1. Meme o memo

https://docs.google.com/forms/d/e/1FAIpQLSc5LuYd5VJ3Gf5XbnB8HygMJ 4GCzlgB6jRiS 10 VkFdW7XHQ/viewform?usp=sharing

2. Quizzes Bee Buzz 🐝

https://docs.google.com/forms/d/e/1FAIpQLSeEIJ\_ZyZ0LTcy0wr7buVt3yte
3ACx7fNBQOaEH70m8XNLk8Q/viewform?usp=sf\_link

#### Highlights:

There was a total of 6 events that were organized during Finmon, they were as follows:

- Meme o Memo: In the following event, On March 1st, 2023, the Department of Accountancy and Financial Management organized the Finmon-Meme-O-Memo event online via Zoom Meet. Ms. Parita Kahar served as the formal anchor and introduced the judges, Prof. Suman Upadhyay and Prof. Komal Tiwari, while Asst. Prof Siddhi Khamkar felicitated them. The competition involved participants creating and presenting financial-themed memes, with each participant given a set amount of time to present their meme and explain it to the judges. After all the participants had presented, the judges deliberated and decided on the top three portfolios. The winners' names were disclosed Ajay Ghayal (N.G. Bedekar College), Rahul Jindam (Bunts Sangha's S.M. Shetty College) and Ronith D'Mello (Bunts Sangha's S.M. Shetty College) secured the First, Second & Third Position respectively. The event concluded with Ms. Sharli Kakade giving a vote of thanks to all the participants, judges, and organizers. Overall, the Finmon-Meme-O-Memo event appears to have been a fun and engaging way for students to showcase their creativity and knowledge of financial concepts.
- Quizz Bee Buzz: In the following event, On March 1<sup>ST</sup>, 2023. the Department of Accountancy and Financial Management organised the Finmon-Quizz-Bee-Buzz. event that was conducted online via the Zoom Meet app. The event comprised two rounds: a question paper round and a 1v1 rapid fire round, and it gained an excellent number of participants, making it a successful one. The theme of the event is related

# Permanently Affiliated to University of Mumbai IMC RBNQ Certificate of Merit 2019 ISO 21001:2018 Certified

to "Accoutancy & Finance". The participants were asked to answer questions related to a particular topic or general knowledge related to the theme. The 1v1 rapid fire round were involved participants answering questions quickly in a one-on-one format, with the winner advancing to the next round. After the Final round the winners' names were disclosed Dakshayani Anchan (Bunts Sangha's S.M. Shetty College), Moksha Jain (H.R. College), Vaishnav Dalpal (Smt. Mithibai Motiram Kundnani College) secured the First, Second & Third Position respectively. Overall, the event had been a fun and engaging way for participants to test their knowledge and skills, and the fact that it gained an excellent number of participants is a testament to its success