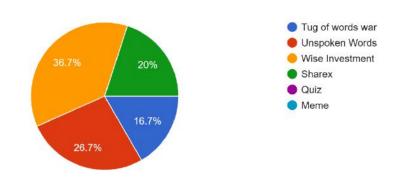

#### Highlights:

There was a total of 6 events that were organized during Finmon, they were as follows:

- Meme o Memo: In the following event, On March 1st, 2023, the Department of Accountancy and Financial Management organized the Finmon-Meme-O-Memo event online via Zoom Meet. Ms. Parita Kahar served as the formal anchor and introduced the judges, Prof. Suman Upadhyay and Prof. Komal Tiwari, while Asst. Prof Siddhi Khamkar felicitated them. The competition involved participants creating and presenting financial-themed memes, with each participant given a set amount of time to present their meme and explain it to the judges. After all the participants had presented, the judges deliberated and decided on the top three portfolios. The winners' names were disclosed Ajay Ghayal (N.G. Bedekar College), Rahul Jindam (Bunts Sangha's S.M. Shetty College) and Ronith D'Mello (Bunts Sangha's S.M. Shetty College) secured the First, Second & Third Position respectively. The event concluded with Ms. Sharli Kakade giving a vote of thanks to all the participants, judges, and organizers. Overall, the Finmon-Meme-O-Memo event appears to have been a fun and engaging way for students to showcase their creativity and knowledge of financial concepts.
- Quizz Bee Buzz: In the following event, On March 1<sup>ST</sup>, 2023. the Department of Accountancy and Financial Management organised the Finmon-Quizz-Bee-Buzz. event that was conducted online via the Zoom Meet app. The event comprised two rounds: a question paper round and a 1v1 rapid fire round, and it gained an excellent number of participants, making it a successful one. The theme of the event is related

**Total No. of Participants: 69** 

**Total No. of Colleges Participated: 15** 

Dr. Vijay Vishwakarma

CONVENOR

CS Sandesha Shetty

VICE PRINCIPAL

Dr. Sridhara Shetty