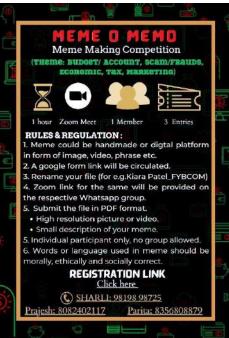

#### **Events:**

1st March:

1. Meme o memo

https://docs.google.com/forms/d/e/1FAIpQLSc5LuYd5VJ3Gf5XbnB8HygMJ 4GCzlgB6jRiS 10 VkFdW7XHQ/viewform?usp=sharing

2. Quizzes Bee Buzz 🐝

https://docs.google.com/forms/d/e/1FAIpQLSeEIJ\_ZyZ0LTcy0wr7buVt3yte
3ACx7fNBQOaEH70m8XNLk8Q/viewform?usp=sf\_link

#### Highlights:

There was a total of 6 events that were organized during Finmon, they were as follows:

- Meme o Memo: In the following event, On March 1st, 2023, the Department of Accountancy and Financial Management organized the Finmon-Meme-O-Memo event online via Zoom Meet. Ms. Parita Kahar served as the formal anchor and introduced the judges, Prof. Suman Upadhyay and Prof. Komal Tiwari, while Asst. Prof Siddhi Khamkar felicitated them. The competition involved participants creating and presenting financial-themed memes, with each participant given a set amount of time to present their meme and explain it to the judges. After all the participants had presented, the judges deliberated and decided on the top three portfolios. The winners' names were disclosed Ajay Ghayal (N.G. Bedekar College), Rahul Jindam (Bunts Sangha's S.M. Shetty College) and Ronith D'Mello (Bunts Sangha's S.M. Shetty College) secured the First, Second & Third Position respectively. The event concluded with Ms. Sharli Kakade giving a vote of thanks to all the participants, judges, and organizers. Overall, the Finmon-Meme-O-Memo event appears to have been a fun and engaging way for students to showcase their creativity and knowledge of financial concepts.
- Quizz Bee Buzz: In the following event, On March 1<sup>ST</sup>, 2023. the Department of Accountancy and Financial Management organised the Finmon-Quizz-Bee-Buzz. event that was conducted online via the Zoom Meet app. The event comprised two rounds: a question paper round and a 1v1 rapid fire round, and it gained an excellent number of participants, making it a successful one. The theme of the event is related