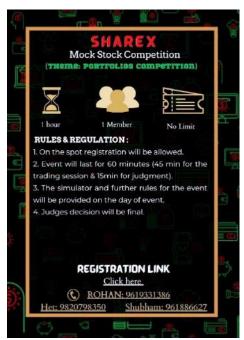

6. Sharex 📈

https://forms.gle/4CjejBuggKoq9c6g

**T** For further details kindly contact:

Mansi Choubey: 8369385057

Shoaib Siddiqui: 8104750220

Dr. Vijay Vishwakarma

CONVENOR

CS Sandesha Shetty

- Tug of Words War: In the following event, the Department of Accountancy and Financial Management organized Finmon-Tug of word's war on 28th February, 2023, which took place from 10:00 am onwards. Mr. Rustam Shaikh began the event with the formal anchoring and felicitated Prof Sahana Raviprasad and Adv. Prof. Chirag Chandan. Prof. Namrata ma'am was the judge of the event, and she was felicitated by the organizers. The event was conducted in an engaging manner with participants showcasing their debating skills. Each group consist of 2 partcipant. The topics were related to current affairs and were quite interesting. The participants were judged based on their knowledge, presentation skills, and clarity of thoughts. After the event the judges disclosed winners name Krishna Menon & Raksha Jaiswal (VPM's R Z Shah College), Anam Jain & Bhavik Maurya (Bunts Sangha's S.M. Shetty College), Hrehaan Poovadan & Mizan Ali (Bunts Sangha's S.M. Shetty College) has secured First, Second & Third Position respectively. At the end Ms. Tamannah Dubey delivered the vote of thanks, and the event was concluded on a positive note. Overall, it was a successful event that provided a platform for the participants to showcase their debating skills.
- **Sharex:** In the following event, The Department of Accountancy and Financial Management organized Finmon-ShareX on 28th February, 2023, starting from 10:00 am onwards, with an aim to provide a simulated real-world stock market scenario, allowing participants to gain experience in making investment decisions in a risk-free environment. The objective was to help participants build confidence and develop their investment strategies. The event was anchored by Mr. Het Chandan, who felicitated Asst. Prof Siddhi Khamkar, followed by the rules and a demo on how to use the website at 10:45 am. Asst. Prof. Siddhi Khamkar felicitated the judge, Mr. Dhruv

#### rmanently Affiliated to University of Mumi IMC RBNQ Certificate of Merit 2019 ISO 21001:2018 Certified

Sharma, an alumnus of S.M Shetty degree college, with a brief formal introduction given for him. After the event judges disclosed the winners names Saurabh Yadav (Bunts Sangha's S.M. Shetty College), Rahul Jindam (Bunts Sangha's S.M. Shetty College), Aryan Sumra (Bunts Sangha's S.M. Shetty College) has secured First, Second & Third Position respectively. The event concluded with a vote of thanks by Mr. Rohan Verma, followed by Mr. Dhruv Sharma giving his own experience and insights on trading and the stock market to the participants at 12:30 pm. The event successfully provided an excellent opportunity for participants to understand the stock market and investment strategies in a risk-free environment.