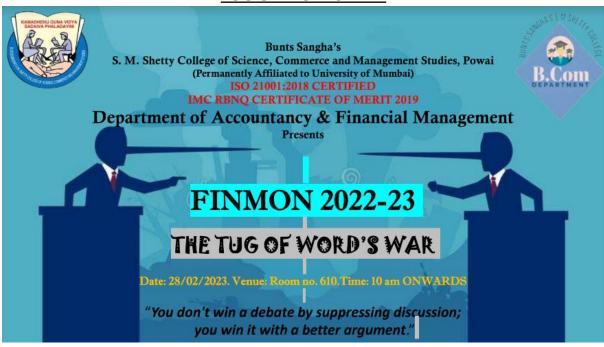

28th February

3. Tug of Words War 📖

<u>Name of the little of the lit</u>

Dr. Vijay Vishwakarma

CONVENOR

CS Sandesha Shetty

VICE PRINCIPAL PRINCIPAL

Dr. Sridhara Shetty

- Tug of Words War: In the following event, the Department of Accountancy and Financial Management organized Finmon-Tug of word's war on 28th February, 2023, which took place from 10:00 am onwards. Mr. Rustam Shaikh began the event with the formal anchoring and felicitated Prof Sahana Raviprasad and Adv. Prof. Chirag Chandan. Prof. Namrata ma'am was the judge of the event, and she was felicitated by the organizers. The event was conducted in an engaging manner with participants showcasing their debating skills. Each group consist of 2 partcipant. The topics were related to current affairs and were quite interesting. The participants were judged based on their knowledge, presentation skills, and clarity of thoughts. After the event the judges disclosed winners name Krishna Menon & Raksha Jaiswal (VPM's R Z Shah College), Anam Jain & Bhavik Maurya (Bunts Sangha's S.M. Shetty College), Hrehaan Poovadan & Mizan Ali (Bunts Sangha's S.M. Shetty College) has secured First, Second & Third Position respectively. At the end Ms. Tamannah Dubey delivered the vote of thanks, and the event was concluded on a positive note. Overall, it was a successful event that provided a platform for the participants to showcase their debating skills.
- **Sharex:** In the following event, The Department of Accountancy and Financial Management organized Finmon-ShareX on 28th February, 2023, starting from 10:00 am onwards, with an aim to provide a simulated real-world stock market scenario, allowing participants to gain experience in making investment decisions in a risk-free environment. The objective was to help participants build confidence and develop their investment strategies. The event was anchored by Mr. Het Chandan, who felicitated Asst. Prof Siddhi Khamkar, followed by the rules and a demo on how to use the website at 10:45 am. Asst. Prof. Siddhi Khamkar felicitated the judge, Mr. Dhruv