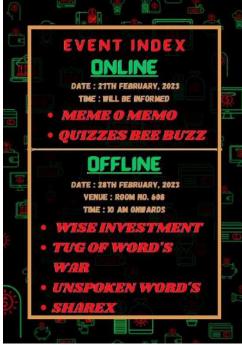

#### **Events:**

1st March:

1. Meme o memo

https://docs.google.com/forms/d/e/1FAIpQLSc5LuYd5VJ3Gf5XbnB8HygMJ 4GCzlgB6jRiS 10 VkFdW7XHQ/viewform?usp=sharing

2. Quizzes Bee Buzz 🐝

https://docs.google.com/forms/d/e/1FAIpQLSeEIJ\_ZyZ0LTcy0wr7buVt3yte
3ACx7fNBQOaEH70m8XNLk8Q/viewform?usp=sf\_link

28th February

3. Tug of Words War 📖

<u>Name of the little of the lit</u>

Dr. Vijay Vishwakarma

CONVENOR

CS Sandesha Shetty

VICE PRINCIPAL PRINCIPAL

Dr. Sridhara Shetty

#### **NOTICE – FINMON**

4. Wise Investment 11

<u>https://docs.google.com/forms/d/e/1FAIpQLSetc0bDhAt3rx47QjAKbskE-HgLv-Mh-1tPYhn\_cctkbQYibA/viewform?usp=sf\_link</u>

5. Unspoken Words

<u>\@www.https://docs.google.com/forms/d/1yNmbAMiwJFfZAzZqvUQx41FZXsID78rfMlmuolW94vg/edit</u>

6. Sharex 📈

https://forms.gle/4CjejBuggKoq9c6g

**T** For further details kindly contact:

Mansi Choubey: 8369385057

Shoaib Siddiqui: 8104750220

Dr. Vijay Vishwakarma

CONVENOR

CS Sandesha Shetty

#### Highlights:

There was a total of 6 events that were organized during Finmon, they were as follows:

- Meme o Memo: In the following event, On March 1st, 2023, the Department of Accountancy and Financial Management organized the Finmon-Meme-O-Memo event online via Zoom Meet. Ms. Parita Kahar served as the formal anchor and introduced the judges, Prof. Suman Upadhyay and Prof. Komal Tiwari, while Asst. Prof Siddhi Khamkar felicitated them. The competition involved participants creating and presenting financial-themed memes, with each participant given a set amount of time to present their meme and explain it to the judges. After all the participants had presented, the judges deliberated and decided on the top three portfolios. The winners' names were disclosed Ajay Ghayal (N.G. Bedekar College), Rahul Jindam (Bunts Sangha's S.M. Shetty College) and Ronith D'Mello (Bunts Sangha's S.M. Shetty College) secured the First, Second & Third Position respectively. The event concluded with Ms. Sharli Kakade giving a vote of thanks to all the participants, judges, and organizers. Overall, the Finmon-Meme-O-Memo event appears to have been a fun and engaging way for students to showcase their creativity and knowledge of financial concepts.
- Quizz Bee Buzz: In the following event, On March 1<sup>ST</sup>, 2023. the Department of Accountancy and Financial Management organised the Finmon-Quizz-Bee-Buzz. event that was conducted online via the Zoom Meet app. The event comprised two rounds: a question paper round and a 1v1 rapid fire round, and it gained an excellent number of participants, making it a successful one. The theme of the event is related