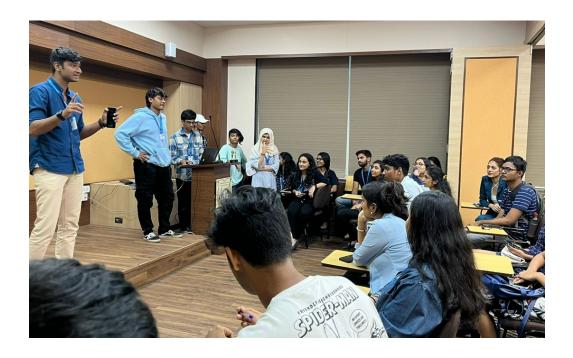

#### Report

The Mass Media department of Bunts Sangha's S.M Shetty organized a Debutants for freshers.

Coordinator of the BAMMC department Kalpana Rai Menon introduced the new students to the college, the department and the Studio. She followed it with a brief to the new batch about their academic year, talked about activities, events, workshops that are held throughout the year and the rules and regulations to abide by.

Studio President, Farhan Khan from TY BAMMC AD introduced the Studio and all the incharges talked about their responsibilities respectively. The Studio introduction was followed by games and fun activities.

This year's fight for Mr and Mrs Debutantes saw many participants and after a tie-breaker, Ashish Sonwar from FYBAMMC became Mr. Debutante and Nidhi Solanki from FYBAMMC became Ms Debutante.

Professor Mahesh Salve ended this year's first BAMMC event with shayaris, on student demand.