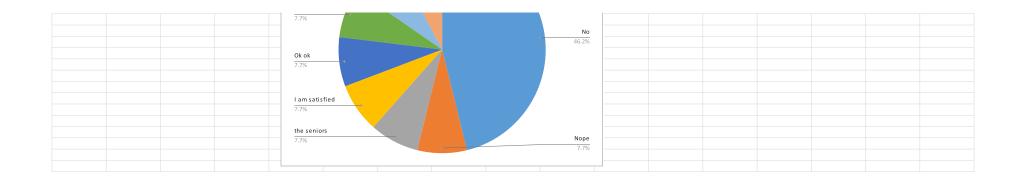

### Action taken report

Students liked the event. We'll be keeping more such events.

| Timestamp Student Full Name           | Gender | Class (Stream)   | Contact Number       | Kindly give your fe | Kindly give your fe | e Kindly give your fe | Kindly give you | ur fe Do you feel tha | at se Any more comme | nts or suggestions t | hat you would like | to share.       |  |
|---------------------------------------|--------|------------------|----------------------|---------------------|---------------------|-----------------------|-----------------|-----------------------|----------------------|----------------------|--------------------|-----------------|--|
| 2022/07/22 11:43: Muzafar Nadeem S    |        | BAMMC            | 8104661446           |                     | Good                | Good                  | Good            | Yes                   | , , , , , , ,        | 3,0                  | ,                  |                 |  |
| 2022/07/22 11:43: Jayvardhan Shetty   |        | BAMMC            | 7718048891           |                     | Excellent           | Excellent             | Excellent       | Yes                   |                      |                      |                    |                 |  |
|                                       | Male   | BAMMC            | 7977112606           |                     | Excellent           | Very good Good A      |                 | Yes                   |                      |                      |                    |                 |  |
|                                       | Male   | BAMMC            | 9321842628           |                     | Excellent           | Excellent             | Excellent       | Yes                   | No                   |                      |                    |                 |  |
|                                       | Male   | BAMMC            | 8104422495           |                     | Excellent           | Excellent             | Excellent       | Yes                   |                      |                      |                    |                 |  |
|                                       | Male   | BAMMC            | 9594193925           |                     | Excellent           | Excellent             | Excellent       | Yes                   |                      |                      |                    |                 |  |
| 2022/07/22 11:43: Aftaab akbar Sayye  |        | BAMMC            | 7304880665           |                     | Excellent           | Excellent             | Excellent       | Yes                   |                      |                      |                    |                 |  |
| 2022/07/22 11:43: SONAR AASHISH S     |        | BAMMC            | 9870159325           |                     | Excellent           | Excellent             | Excellent       | Yes                   |                      |                      |                    |                 |  |
| 2022/07/22 11:43: Timothy Abraham     |        | BAMMC            | 8928473887           |                     | Excellent           | Excellent             | Excellent       | Yes                   |                      |                      |                    |                 |  |
|                                       | Female | BAMMC            |                      | Very good Good Av   |                     | Excellent             | Excellent       | Yes                   |                      |                      |                    |                 |  |
|                                       | Male   | BAMMC            |                      |                     | Excellent           | Excellent             | Excellent       |                       |                      |                      |                    |                 |  |
|                                       |        |                  | 8828527873           |                     |                     |                       |                 | Yes                   |                      |                      |                    |                 |  |
|                                       | Female | BAMMC<br>BAMMC   | 8452881204           |                     | Excellent           | Excellent             | Excellent       | Yes                   |                      |                      |                    |                 |  |
| 2022/07/22 11:44: Komal lokendra the  |        |                  | 7400110896           |                     | Excellent           | Excellent             | Excellent       | Yes                   |                      |                      |                    |                 |  |
| 2022/07/22 11:44: Yash Gopal Solanki  |        | BAMMC            | 8657124940           |                     |                     | A Very good Good A    |                 | Yes                   |                      |                      |                    |                 |  |
|                                       | Female | BAMMC            | 9820669199           |                     | Good                | Good                  | Good            | Yes                   | Nope                 |                      |                    |                 |  |
| 2022/07/22 11:44: Vishnu Suresh Bab   |        | BAMMC            | 7208573758           |                     | Excellent           | Excellent             | Excellent       | Yes                   |                      |                      |                    |                 |  |
|                                       | Female | BAMMC            |                      |                     | Excellent           | Excellent             | Excellent       | Yes                   |                      |                      |                    |                 |  |
|                                       | Male   | BAMMC            | 8850889153           |                     | Excellent           | Excellent             | Excellent       | Yes                   | No                   |                      |                    |                 |  |
| 2022/07/22 11:44: Sandeep Ramesh r    |        | BAMMC            | 8433573369           |                     | Excellent           | Excellent             | Excellent       | Yes                   | No                   |                      |                    |                 |  |
|                                       | Female | BAMMC            | 8108571429           |                     | Excellent           | Excellent             | Excellent       | Yes                   |                      |                      |                    |                 |  |
|                                       | Male   | BAMMC            | 9967314412           |                     | Good                | Good                  | Good            | Yes                   |                      |                      |                    |                 |  |
| 1 7 7 1 7 1 7 1 1 1                   | Male   | BAMMC            | 9004434210           |                     | Excellent           | Excellent             | Excellent       | Yes                   | No                   |                      |                    |                 |  |
| 2022/07/22 11:45: Aditi pathak        | Female | BAMMC            | 9987929820           | Excellent           | Excellent           | Excellent             | Excellent       | Yes                   |                      |                      |                    |                 |  |
| 2022/07/22 11:45: Vidhi Nakhwa        | Female | BAMMC            | 9321771509           | Excellent           | Excellent           | Excellent             | Excellent       | Yes                   | the seniors are an   | nazing and helpful   |                    |                 |  |
| 2022/07/22 11:45: Aastha Dabola       | Female | BAMMC            | 9029908805           | Good                | Good                | Good                  | Good            | Yes                   | No                   |                      |                    |                 |  |
| 2022/07/22 11:45: Apekshita Mahesh    | Female | BAMMC            | 7400449242           | Excellent           | Excellent           | Excellent             | Excellent       | Yes                   | I am satisfied       |                      |                    |                 |  |
| 2022/07/22 11:45: Tanirika Agarwal    | Female | BAMMC            | 9167527766           | Excellent           | Excellent           | Excellent             | Excellent       | Yes                   |                      |                      |                    |                 |  |
| 2022/07/22 11:45: Kavvish Jitendra Ar | Male   | BAMMC            | 9892894677           | Good                | Good                | Good                  | Good            | Yes                   |                      |                      |                    |                 |  |
| 2022/07/22 11:45: Harsh chheda        | Male   | BAMMC            | 7710884682           | Excellent           | Excellent           | Excellent             | Excellent       | Yes                   | Ok ok                |                      |                    |                 |  |
| 2022/07/22 11:46: Akaash sahu         | Male   | BAMMC            | 8928380672           | Excellent           | Excellent           | Very good Good A      | Good            | Yes                   |                      |                      |                    |                 |  |
| 2022/07/22 11:46: Tushar raju mohite  | Male   | BAMMC            | 7045511329           | Excellent           | Very good Good A    | A Very good Good A    | Excellent       | Yes                   |                      |                      |                    |                 |  |
| 2022/07/22 11:47: Vidhi Sangani       | Female | BAMMC            | 7666182469           | Excellent           | Excellent           | Excellent             | Excellent       | Yes                   | No                   |                      |                    |                 |  |
| 2022/07/22 11:47: Yash Somnath Gad    | Male   | BAMMC            | 7977389554           | Excellent           | Very good Good A    | Av Excellent          | Excellent       | Yes                   | Love your style of   | presentation and lo  | ve it              |                 |  |
| 2022/07/22 11:47: DEESHA HIREN SHA    | Female | BAMMC            | 9321559242           |                     |                     | A Very good Good A    | Very good Goo   | od Av Yes             |                      |                      |                    |                 |  |
| 2022/07/22 11:48: Mohammad akbar      |        | BAMMC            | 9321798005           |                     | Excellent           | Excellent             | Excellent       | Yes                   |                      |                      |                    |                 |  |
| 2022/07/22 11:48: Mansi suthar        | Female | BAMMC            | 8104645896           | Very good Good Av   | Good                | Good                  | Excellent       | Yes                   |                      |                      |                    |                 |  |
| 2022/07/22 11:48: Urvee vijay Bhanus  | Female | BAMMC            | 8866555227           |                     | Excellent           | Excellent             | Excellent       | Yes                   |                      |                      |                    |                 |  |
| 2022/07/22 11:49: Vivek machindra ta  |        | BAMMC            | 8928124492           |                     | Excellent           | Excellent             | Excellent       | Yes                   |                      |                      |                    |                 |  |
|                                       | Male   | BAMMC            | 9321445507           |                     | Excellent           | Excellent             | Excellent       | Yes                   |                      |                      |                    |                 |  |
| 2022/07/22 12:14: Deeksha devadiga    |        | BAMMC            | 8591007820           |                     | Excellent           | Excellent             | Excellent       | Yes                   |                      |                      |                    |                 |  |
| 2022/07/22 1:50:5 Nidhi Yoganand Sa   |        | BAMMC            | 9136297141           |                     | Excellent           | Excellent             | Excellent       | Yes                   | More dance           | 1                    |                    |                 |  |
| 2022/07/22 2:03:3 Sayali prashant Bei |        | BAMMC            | 8169937504           |                     | Excellent           | Excellent             | Excellent       | Yes                   | Same                 |                      |                    |                 |  |
| 2022/07/22 8:27:3 Pranamya Ramesh     |        | BAMMC            | 8369964397           |                     | Excellent           | Excellent             | Excellent       | Yes                   | Really grateful for  | all the preparations | s our teachers and | seniors did     |  |
| 2022/07/22 0.27.3 Frankinya Raillesii | remate | DAIVING          | 6303304397           | LACCHEIR            | LACCHEIL            | LACEIICIIL            | LACCIICIIL      | 163                   | rically graterul lor | an the preparations  | our teathers dilu  | a actitora utu. |  |
|                                       |        |                  |                      |                     |                     |                       |                 |                       |                      |                      |                    |                 |  |
|                                       |        |                  |                      |                     |                     |                       |                 |                       |                      |                      |                    |                 |  |
|                                       |        |                  |                      |                     |                     |                       |                 |                       |                      |                      |                    |                 |  |
|                                       |        |                  |                      |                     |                     |                       |                 |                       |                      |                      |                    |                 |  |
|                                       |        |                  |                      |                     |                     |                       |                 |                       |                      |                      |                    |                 |  |
|                                       |        |                  | a file all continues |                     |                     | Alexander:            |                 |                       |                      |                      |                    |                 |  |
|                                       |        |                  | of Kindly giv        |                     | back about          | tne session.          |                 |                       |                      |                      |                    |                 |  |
|                                       |        | [Unde            | erstanding of        | Topic]              |                     |                       |                 |                       |                      |                      |                    |                 |  |
|                                       |        |                  |                      |                     |                     |                       |                 |                       |                      |                      |                    |                 |  |
|                                       |        | Really           |                      |                     |                     |                       |                 |                       |                      |                      |                    |                 |  |
|                                       |        | 7 7%             |                      |                     |                     |                       |                 |                       |                      |                      |                    |                 |  |
|                                       |        | 7.7%<br>More dan | 200                  |                     |                     |                       |                 |                       |                      |                      |                    |                 |  |
|                                       |        | 7.7%<br>More dan | nce                  |                     |                     |                       |                 |                       |                      |                      |                    |                 |  |
|                                       |        | More dan         | nce                  |                     |                     |                       |                 |                       |                      |                      |                    |                 |  |