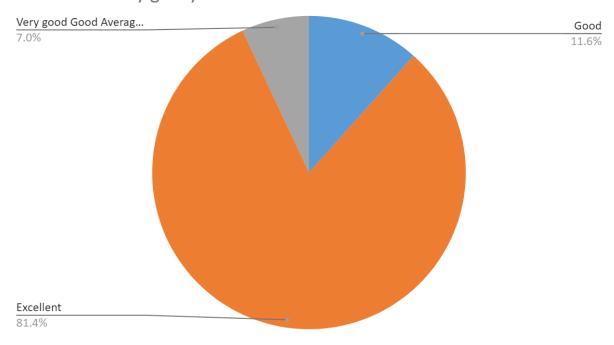

## THE DEPARTMENT OF MASS MEDIA & COMMUNICATION SKILLS 'THE STUDIO' Bunts Sangha's

S.M. Shetty College of Science, Commerce and Management Studies, Powai

Count of Kindly give your feedback about the session.

## Count of Kindly give your feedback about the session. [Understanding of Topic]

The entire response has been really favourable, and the FY's enjoyed the event. The FY's look forward to work with the studio team.