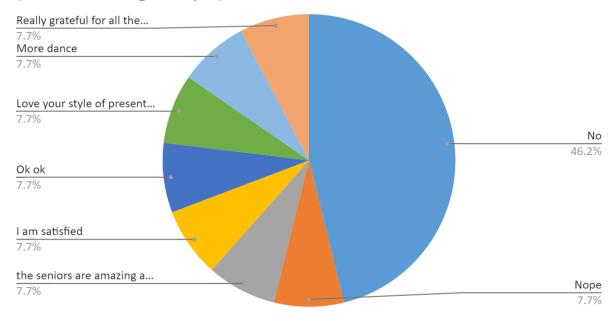

### Action taken report

Students liked the event. We'll be keeping more such events.

| Timestamp Student Full Name           | Gender | Class (Stream)   | Contact Number       | Kindly give your fe | Kindly give your fe | e Kindly give your fe | Kindly give you | ur fe Do you feel tha | at se Any more comme | nts or suggestions t | hat you would like | to share.       |  |
|---------------------------------------|--------|------------------|----------------------|---------------------|---------------------|-----------------------|-----------------|-----------------------|----------------------|----------------------|--------------------|-----------------|--|
| 2022/07/22 11:43: Muzafar Nadeem S    |        | BAMMC            | 8104661446           |                     | Good                | Good                  | Good            | Yes                   | , , , , , , ,        | 3,0                  | ,                  |                 |  |
| 2022/07/22 11:43: Jayvardhan Shetty   |        | BAMMC            | 7718048891           |                     | Excellent           | Excellent             | Excellent       | Yes                   |                      |                      |                    |                 |  |
|                                       | Male   | BAMMC            | 7977112606           |                     | Excellent           | Very good Good A      |                 | Yes                   |                      |                      |                    |                 |  |
|                                       | Male   | BAMMC            | 9321842628           |                     | Excellent           | Excellent             | Excellent       | Yes                   | No                   |                      |                    |                 |  |
|                                       | Male   | BAMMC            | 8104422495           |                     | Excellent           | Excellent             | Excellent       | Yes                   |                      |                      |                    |                 |  |
|                                       | Male   | BAMMC            | 9594193925           |                     | Excellent           | Excellent             | Excellent       | Yes                   |                      |                      |                    |                 |  |
| 2022/07/22 11:43: Aftaab akbar Sayye  |        | BAMMC            | 7304880665           |                     | Excellent           | Excellent             | Excellent       | Yes                   |                      |                      |                    |                 |  |
| 2022/07/22 11:43: SONAR AASHISH S     |        | BAMMC            | 9870159325           |                     | Excellent           | Excellent             | Excellent       | Yes                   |                      |                      |                    |                 |  |
| 2022/07/22 11:43: Timothy Abraham     |        | BAMMC            | 8928473887           |                     | Excellent           | Excellent             | Excellent       | Yes                   |                      |                      |                    |                 |  |
|                                       | Female | BAMMC            |                      | Very good Good Av   |                     | Excellent             | Excellent       | Yes                   |                      |                      |                    |                 |  |
|                                       | Male   | BAMMC            |                      |                     | Excellent           | Excellent             | Excellent       |                       |                      |                      |                    |                 |  |
|                                       |        |                  | 8828527873           |                     |                     |                       |                 | Yes                   |                      |                      |                    |                 |  |
|                                       | Female | BAMMC<br>BAMMC   | 8452881204           |                     | Excellent           | Excellent             | Excellent       | Yes                   |                      |                      |                    |                 |  |
| 2022/07/22 11:44: Komal lokendra the  |        |                  | 7400110896           |                     | Excellent           | Excellent             | Excellent       | Yes                   |                      |                      |                    |                 |  |
| 2022/07/22 11:44: Yash Gopal Solanki  |        | BAMMC            | 8657124940           |                     |                     | A Very good Good A    |                 | Yes                   |                      |                      |                    |                 |  |
|                                       | Female | BAMMC            | 9820669199           |                     | Good                | Good                  | Good            | Yes                   | Nope                 |                      |                    |                 |  |
| 2022/07/22 11:44: Vishnu Suresh Bab   |        | BAMMC            | 7208573758           |                     | Excellent           | Excellent             | Excellent       | Yes                   |                      |                      |                    |                 |  |
|                                       | Female | BAMMC            |                      |                     | Excellent           | Excellent             | Excellent       | Yes                   |                      |                      |                    |                 |  |
|                                       | Male   | BAMMC            | 8850889153           |                     | Excellent           | Excellent             | Excellent       | Yes                   | No                   |                      |                    |                 |  |
| 2022/07/22 11:44: Sandeep Ramesh r    |        | BAMMC            | 8433573369           |                     | Excellent           | Excellent             | Excellent       | Yes                   | No                   |                      |                    |                 |  |
|                                       | Female | BAMMC            | 8108571429           |                     | Excellent           | Excellent             | Excellent       | Yes                   |                      |                      |                    |                 |  |
|                                       | Male   | BAMMC            | 9967314412           |                     | Good                | Good                  | Good            | Yes                   |                      |                      |                    |                 |  |
| 1 7 7 1 7 1 7 1 1 1                   | Male   | BAMMC            | 9004434210           |                     | Excellent           | Excellent             | Excellent       | Yes                   | No                   |                      |                    |                 |  |
| 2022/07/22 11:45: Aditi pathak        | Female | BAMMC            | 9987929820           | Excellent           | Excellent           | Excellent             | Excellent       | Yes                   |                      |                      |                    |                 |  |
| 2022/07/22 11:45: Vidhi Nakhwa        | Female | BAMMC            | 9321771509           | Excellent           | Excellent           | Excellent             | Excellent       | Yes                   | the seniors are an   | nazing and helpful   |                    |                 |  |
| 2022/07/22 11:45: Aastha Dabola       | Female | BAMMC            | 9029908805           | Good                | Good                | Good                  | Good            | Yes                   | No                   |                      |                    |                 |  |
| 2022/07/22 11:45: Apekshita Mahesh    | Female | BAMMC            | 7400449242           | Excellent           | Excellent           | Excellent             | Excellent       | Yes                   | I am satisfied       |                      |                    |                 |  |
| 2022/07/22 11:45: Tanirika Agarwal    | Female | BAMMC            | 9167527766           | Excellent           | Excellent           | Excellent             | Excellent       | Yes                   |                      |                      |                    |                 |  |
| 2022/07/22 11:45: Kavvish Jitendra Ar | Male   | BAMMC            | 9892894677           | Good                | Good                | Good                  | Good            | Yes                   |                      |                      |                    |                 |  |
| 2022/07/22 11:45: Harsh chheda        | Male   | BAMMC            | 7710884682           | Excellent           | Excellent           | Excellent             | Excellent       | Yes                   | Ok ok                |                      |                    |                 |  |
| 2022/07/22 11:46: Akaash sahu         | Male   | BAMMC            | 8928380672           | Excellent           | Excellent           | Very good Good A      | Good            | Yes                   |                      |                      |                    |                 |  |
| 2022/07/22 11:46: Tushar raju mohite  | Male   | BAMMC            | 7045511329           | Excellent           | Very good Good A    | A Very good Good A    | Excellent       | Yes                   |                      |                      |                    |                 |  |
| 2022/07/22 11:47: Vidhi Sangani       | Female | BAMMC            | 7666182469           | Excellent           | Excellent           | Excellent             | Excellent       | Yes                   | No                   |                      |                    |                 |  |
| 2022/07/22 11:47: Yash Somnath Gad    | Male   | BAMMC            | 7977389554           | Excellent           | Very good Good A    | Av Excellent          | Excellent       | Yes                   | Love your style of   | presentation and lo  | ve it              |                 |  |
| 2022/07/22 11:47: DEESHA HIREN SHA    | Female | BAMMC            | 9321559242           |                     |                     | A Very good Good A    | Very good Goo   | od Av Yes             |                      |                      |                    |                 |  |
| 2022/07/22 11:48: Mohammad akbar      |        | BAMMC            | 9321798005           |                     | Excellent           | Excellent             | Excellent       | Yes                   |                      |                      |                    |                 |  |
| 2022/07/22 11:48: Mansi suthar        | Female | BAMMC            | 8104645896           | Very good Good Av   | Good                | Good                  | Excellent       | Yes                   |                      |                      |                    |                 |  |
| 2022/07/22 11:48: Urvee vijay Bhanus  | Female | BAMMC            | 8866555227           |                     | Excellent           | Excellent             | Excellent       | Yes                   |                      |                      |                    |                 |  |
| 2022/07/22 11:49: Vivek machindra ta  |        | BAMMC            | 8928124492           |                     | Excellent           | Excellent             | Excellent       | Yes                   |                      |                      |                    |                 |  |
|                                       | Male   | BAMMC            | 9321445507           |                     | Excellent           | Excellent             | Excellent       | Yes                   |                      |                      |                    |                 |  |
| 2022/07/22 12:14: Deeksha devadiga    |        | BAMMC            | 8591007820           |                     | Excellent           | Excellent             | Excellent       | Yes                   |                      |                      |                    |                 |  |
| 2022/07/22 1:50:5 Nidhi Yoganand Sa   |        | BAMMC            | 9136297141           |                     | Excellent           | Excellent             | Excellent       | Yes                   | More dance           | 1                    |                    |                 |  |
| 2022/07/22 2:03:3 Sayali prashant Bei |        | BAMMC            | 8169937504           |                     | Excellent           | Excellent             | Excellent       | Yes                   | Same                 |                      |                    |                 |  |
| 2022/07/22 8:27:3 Pranamya Ramesh     |        | BAMMC            | 8369964397           |                     | Excellent           | Excellent             | Excellent       | Yes                   | Really grateful for  | all the preparations | s our teachers and | seniors did     |  |
| 2022/07/22 0.27.3 Frankinya Raillesii | remate | DAIVING          | 6303304397           | LACCHEIR            | LACCHEIL            | LACEIICIIL            | LACCIICIIL      | 163                   | rically graterul lor | an the preparations  | our teathers dilu  | a actitora utu. |  |
|                                       |        |                  |                      |                     |                     |                       |                 |                       |                      |                      |                    |                 |  |
|                                       |        |                  |                      |                     |                     |                       |                 |                       |                      |                      |                    |                 |  |
|                                       |        |                  |                      |                     |                     |                       |                 |                       |                      |                      |                    |                 |  |
|                                       |        |                  |                      |                     |                     |                       |                 |                       |                      |                      |                    |                 |  |
|                                       |        |                  |                      |                     |                     |                       |                 |                       |                      |                      |                    |                 |  |
|                                       |        |                  | a file all continues |                     |                     | Alexander:            |                 |                       |                      |                      |                    |                 |  |
|                                       |        |                  | of Kindly giv        |                     | back about          | tne session.          |                 |                       |                      |                      |                    |                 |  |
|                                       |        | [Unde            | erstanding of        | Topic]              |                     |                       |                 |                       |                      |                      |                    |                 |  |
|                                       |        |                  |                      |                     |                     |                       |                 |                       |                      |                      |                    |                 |  |
|                                       |        | Really           |                      |                     |                     |                       |                 |                       |                      |                      |                    |                 |  |
|                                       |        | 7 7%             |                      |                     |                     |                       |                 |                       |                      |                      |                    |                 |  |
|                                       |        | 7.7%<br>More dan | 200                  |                     |                     |                       |                 |                       |                      |                      |                    |                 |  |
|                                       |        | 7.7%<br>More dan | nce                  |                     |                     |                       |                 |                       |                      |                      |                    |                 |  |
|                                       |        | More dan         | nce                  |                     |                     |                       |                 |                       |                      |                      |                    |                 |  |