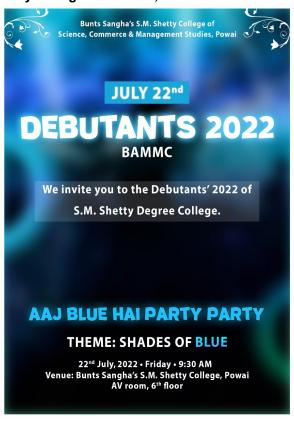

#### SCHEDULE FOR DEBUTANTS'2022

DATE: 22nd July, 2002

THEME: Shades of Blue

VENUE: 6th Floor AV room

TIMING: 9:30- 12:30

- Department Orientation (9:30)
- ❖ Welcome speech by the anchors (10:00)
- Introduction of the Studio and its team members (10:15)
- ❖ Game 1 (10:25)
- ❖ Dance (10:45)
- ❖ Game 2 (10:50)
- Rap by Chirag Shetty (11:10)
- Display your talent round (11:20)
- ❖ Announcement of Mr and Ms. Debutants (11:40)
- Jamming session (11:50)
- ❖ Vote of thanks (12:25)