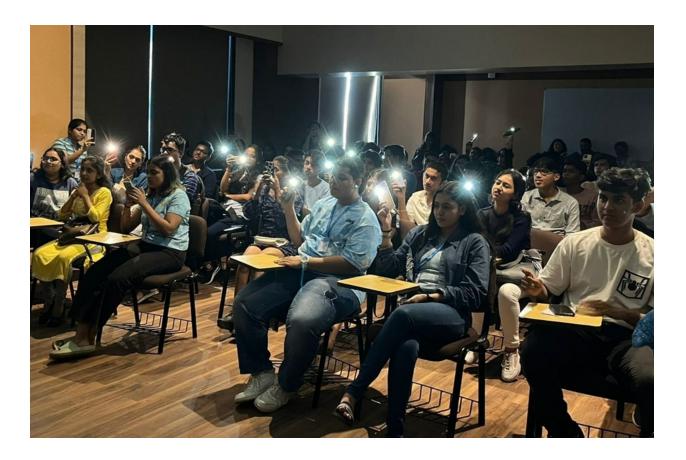

A thrilling filler of Hip-Hop took over the stage in the midst of the event. The new batch along with SY BAMMC students paired up to beatbox and as they say, "Spit Fire" on the mic.

Games like "Hawa Bharo, Phuga Phodo" and "Sun raha hai na tu, bol raha hu mai" where students blew and burst balloons and played the Headphone Whisper respectively. With pure joy and fun, studio members danced, laughter ensued as the session ended on a hearty high note.

This year's fight for Mr and Mrs Debutantes saw many participants and after a tie-breaker, Ashish Sonwar from FYBAMMC became Mr. Debutante and Nidhi Solanki from FYBAMMC became Ms Debutante.

Professor Mahesh Salve ended this year's first BAMMC event with shayaris, on student demand.