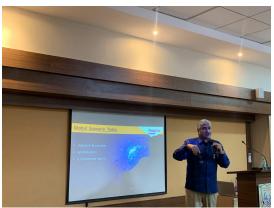

#### Report

**Event**: Intra Collegiate Seminar organised by Department of Accountancy & Financial Management in Collaboration with Finspire Academy.

Topic: Career Prospects in Finance and Accountancy with Special Impetus on US-CPA & US-CMA

Date: Tuesday, 12th July, 2022

**Timing**: 10:30 am to 11:10pm

**Venue**: 6<sup>th</sup> floor - AV Room

**Scope**: Students of all TY Programmes

**Resource Person**: Mr. Ganesh Vaideeswaran, Founder and Chief Transformation Officer - Finspire Academy, Chennai.

**Objective**: To guide and orient participants on significant benefits and opportunities of US-CPA & US-CMA world wide

Highlights- The webinar started with the Welcome Address by Asst. Prof. John Menezes. After that Asst. Prof. John Menezes – Convenor of the Webinar, introduced the resource person - Mr. Ganesh Vaideeswaran. Principal Dr. Sridhara Shetty Felicitated and welcomed the resource person and gave the introductory remarks. The resource persons educated and guided the participants about Syllabus of the US-CPA and US-CMA programme, Examination framework, Time Frame for Completion. It was followed by a Question-Answers session where questions raised by participants related to the Programme were answered by the resource person. Session came to an end with a vote of thanks proposed by Asst. Prof. Sandesha Shetty, Vice Principal and BCom Coordinator.