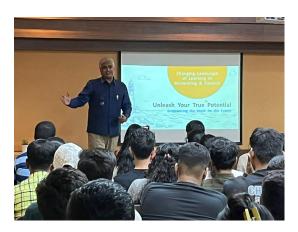

#### Report

**Event**: Intra Collegiate Seminar organised by Department of Accountancy & Financial Management in Collaboration with Finspire Academy.

Topic: Career Prospects in Finance and Accountancy with Special Impetus on US-CPA & US-CMA

Date: Tuesday, 12th July, 2022

**Timing**: 10:30 am to 11:10pm

**Venue**: 6<sup>th</sup> floor - AV Room

**Scope**: Students of all TY Programmes

**Resource Person**: Mr. Ganesh Vaideeswaran, Founder and Chief Transformation Officer - Finspire Academy, Chennai.

**Objective**: To guide and orient participants on significant benefits and opportunities of US-CPA & US-CMA world wide

Highlights- The webinar started with the Welcome Address by Asst. Prof. John Menezes. After that Asst. Prof. John Menezes – Convenor of the Webinar, introduced the resource person - Mr. Ganesh Vaideeswaran. Principal Dr. Sridhara Shetty Felicitated and welcomed the resource person and gave the introductory remarks. The resource persons educated and guided the participants about Syllabus of the US-CPA and US-CMA programme, Examination framework, Time Frame for Completion. It was followed by a Question-Answers session where questions raised by participants related to the Programme were answered by the resource person. Session came to an end with a vote of thanks proposed by Asst. Prof. Sandesha Shetty, Vice Principal and BCom Coordinator.