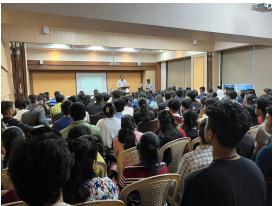

#### Report

**Event**: Intra Collegiate Seminar organised by Department of Accountancy & Financial Management in Collaboration with Finspire Academy.

Topic: Career Prospects in Finance and Accountancy with Special Impetus on US-CPA & US-CMA

Date: Tuesday, 12th July, 2022

**Timing**: 10:30 am to 11:10pm

**Venue**: 6<sup>th</sup> floor - AV Room

**Scope**: Students of all TY Programmes

**Resource Person**: Mr. Ganesh Vaideeswaran, Founder and Chief Transformation Officer - Finspire Academy, Chennai.

**Objective**: To guide and orient participants on significant benefits and opportunities of US-CPA & US-CMA world wide

Highlights- The webinar started with the Welcome Address by Asst. Prof. John Menezes. After that Asst. Prof. John Menezes – Convenor of the Webinar, introduced the resource person - Mr. Ganesh Vaideeswaran. Principal Dr. Sridhara Shetty Felicitated and welcomed the resource person and gave the introductory remarks. The resource persons educated and guided the participants about Syllabus of the US-CPA and US-CMA programme, Examination framework, Time Frame for Completion. It was followed by a Question-Answers session where questions raised by participants related to the Programme were answered by the resource person. Session came to an end with a vote of thanks proposed by Asst. Prof. Sandesha Shetty, Vice Principal and BCom Coordinator.