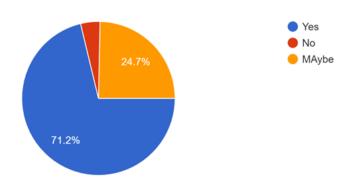

| TYBAF      |
| Ashutosh singh                      | 59         |
| Khushi Gowda                        | Sybcom     |
|                                     |            |

| I-11 D-41          | T. 1 1.   |
|--------------------|-----------|
| Jaisal Rathore     | Ty bcom b |
| Ekta manjrekar     | Ty bcom b |
| Shaikh Aman Shaikh | Ty bcom B |
| Tanisha Singh      | Tybcom B  |
| Aarti Sharma       | Sybcom    |

#### **Feedback**

**Event**: Webinar on Career Prospects in Finance and Accountancy with Special Impetus on US-CPA & US-CMA.

**Topic**: Career Prospects in Finance and Accountancy

Date: Wednesday, 12th July, 2022



#### How was the session?

146 responses



#### How was the content of the seminar?

146 responses



### Were your expectations met?

146 responses



Feedback received on all the parameters was highly positive and encouraging. On a scale of 1 to 5 (5 being the Highest Level of agreement) a vast majority was highly satisfied and found the session to be knowledgeable. Clearly participants felt that their knowledge has been significantly improved after attending the session. Suggestions were received regarding conducting this session every year in the future for students. The Department of Accountancy and Financial Management will strive to conduct such sessions in the next academic year as well.

# Bunts Sangha's S.M. Shetty College of Science, Commerce and Management Studies, Powai

# **B.COM DEPARTMENT**

### **ACTION TAKEN REPORT**

Actions taken by B.COM Department for the feedback provided in Orientation Session for Career Prospect