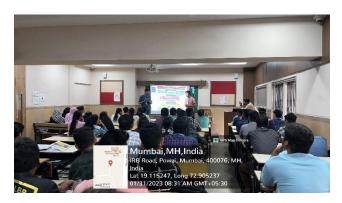

Highlights: The event "BUDDY SHALA" was organized with the intention to encourage the students to come forward and share their ideas and information with other students of their class. Through this, they can remove the fear of facing the audience and present themselves with the confidence. This will also help them in improving their communication skills. Chaitanya Shetty, (Roll Number 210) of SYBCOM DIV –B and Shubham Sharma, (Roll Number 206) of SYBCOM DIV -B, gave the PowerPoint presentation on the professional degree Cost Management Accountant (CMA). Chaitanya Shetty and Shubham Sharma explained the entire course in detail along with its scope in corporate world. They also explained the salary package and eligibility. They shared their experience of pursuing Bcom and CMA degree. Class teacher of SYBCOM (B) Dr. Vijay Vishwakarma congratulated them for their excellent presentation and concluded the program with a vote of thanks.

#### **PHOTOS**

Dr Vijay Vishwakarma Class Incharge of S.Y.BCOM B

**CS Sandesha Shetty** Vice Principal and **B.COM** coordinator

**Principal** 