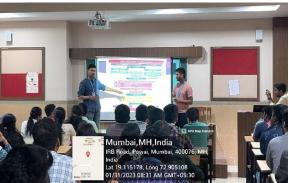

Highlights: The event "BUDDY SHALA" was organized with the intention to encourage the students to come forward and share their ideas and information with other students of their class. Through this, they can remove the fear of facing the audience and present themselves with the confidence. This will also help them in improving their communication skills. Chaitanya Shetty, (Roll Number 210) of SYBCOM DIV –B and Shubham Sharma, (Roll Number 206) of SYBCOM DIV -B, gave the PowerPoint presentation on the professional degree Cost Management Accountant (CMA). Chaitanya Shetty and Shubham Sharma explained the entire course in detail along with its scope in corporate world. They also explained the salary package and eligibility. They shared their experience of pursuing Bcom and CMA degree. Class teacher of SYBCOM (B) Dr. Vijay Vishwakarma congratulated them for their excellent presentation and concluded the program with a vote of thanks.

#### **PHOTOS**

Dr Vijay Vishwakarma Class Incharge of S.Y.BCOM B

**CS Sandesha Shetty** Vice Principal and **B.COM** coordinator

**Principal** 