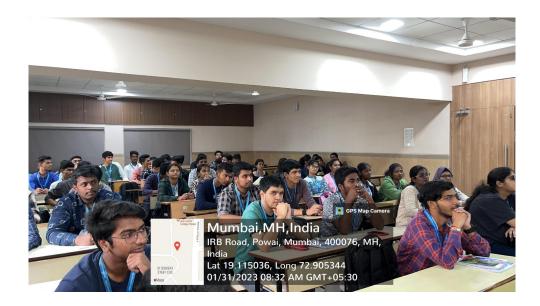

Highlights: The event "BUDDY SHALA" was organized with the intention to encourage the students to come forward and share their ideas and information with other students of their class. Through this, they can remove the fear of facing the audience and present themselves with the confidence. This will also help them in improving their communication skills. Chaitanya Shetty, (Roll Number 210) of SYBCOM DIV –B and Shubham Sharma, (Roll Number 206) of SYBCOM DIV -B, gave the PowerPoint presentation on the professional degree Cost Management Accountant (CMA). Chaitanya Shetty and Shubham Sharma explained the entire course in detail along with its scope in corporate world. They also explained the salary package and eligibility. They shared their experience of pursuing Bcom and CMA degree. Class teacher of SYBCOM (B) Dr. Vijay Vishwakarma congratulated them for their excellent presentation and concluded the program with a vote of thanks.

#### **PHOTOS**

Dr Vijay Vishwakarma Class Incharge of S.Y.BCOM B

**CS Sandesha Shetty** Vice Principal and **B.COM** coordinator

**Principal** 