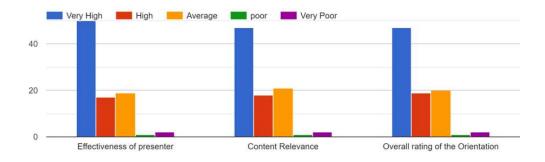

Subject Teacher Suman Upadhyay

**Co-ordinator** 

Bunts Sangha's S.M.Shetty College of Science, Commerce & Management Studies, Powai Parmanantely Affiliated to University of Mumbai ISO 21001:2018 Certified Bridge Course Feedback Analysis 2022-23

Feedback