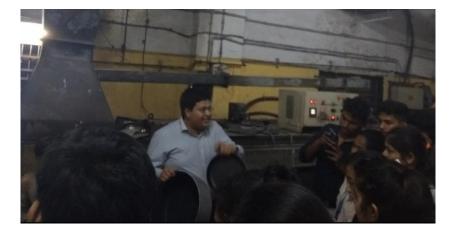

The students visited two units of Harsh Electricals Ltd. Under the guidance of Mr. Harshvardhan and Mr. Mayank (Directors). They also visited a printing press, OmSai Prints, under the guidance of Mr. Nalinaksha Shetty.