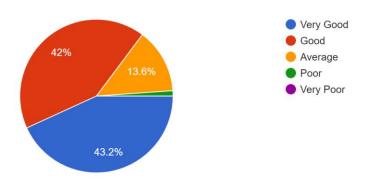

was successfully concluded. The participants gave positive feedback, where they appreciated the

intention behind the event and gained immense knowledge from the same.

**Number of Students Attended:** Male: 56 Female: 32 Total = 88