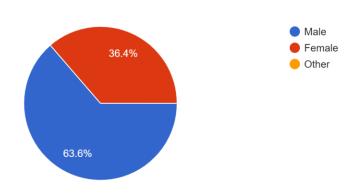

was successfully concluded. The participants gave positive feedback, where they appreciated the

intention behind the event and gained immense knowledge from the same.

**Number of Students Attended:** Male: 56 Female: 32 Total = 88