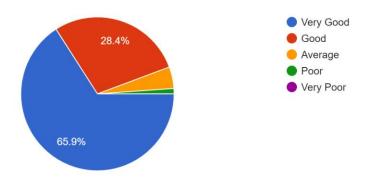

was successfully concluded. The participants gave positive feedback, where they appreciated the

intention behind the event and gained immense knowledge from the same.

**Number of Students Attended:** Male: 56 Female: 32 Total = 88