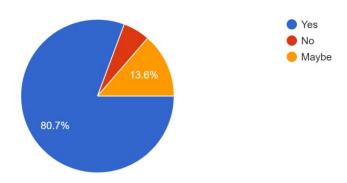

was successfully concluded. The participants gave positive feedback, where they appreciated the

intention behind the event and gained immense knowledge from the same.

**Number of Students Attended:** Male: 56 Female: 32 Total = 88