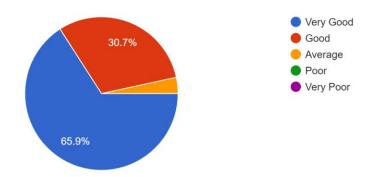

was successfully concluded. The participants gave positive feedback, where they appreciated the

intention behind the event and gained immense knowledge from the same.

**Number of Students Attended:** Male: 56 Female: 32 Total = 88