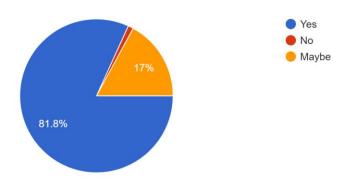

was successfully concluded. The participants gave positive feedback, where they appreciated the

intention behind the event and gained immense knowledge from the same.

**Number of Students Attended:** Male: 56 Female: 32 Total = 88