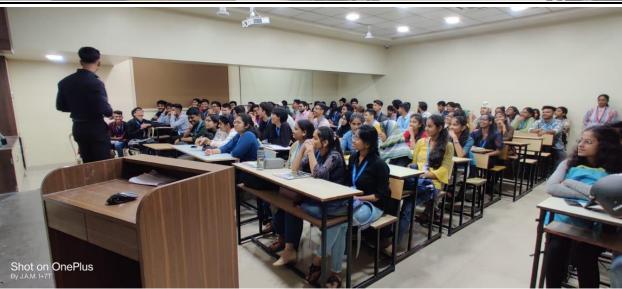

e clarity on them. Asst. Prof. Sandesha Shetty

appreciated and thanked the resource person for guiding the participants and helping them

understand this topic better. Later Asst. Prof. John Menezes proposed the Vote of Thanks to the

Resource Persons for taking out time and providing necessary guidance and direction to the

participants. The Attendance and Feedback link was shared withthe participants and then the event

was successfully concluded. The participants gave positive feedback, where they appreciated the

intention behind the event and gained immense knowledge from the same.

**Number of Students Attended:** Male: 56 Female: 32 Total = 88

Permanently Affiliated to the University of Mumbai IMC RBNQ CERTIFICATE OF MERIT 2019 ISO 21001:2018 CERTIFIED

## **PHOTOS**

















## S.M. SHETTY COLLEGE OF SCIENCE, COMMERCE AND MANAGEMENT STUDIES, POWAI

### NAAC ACCREDITED 'A' GRADE

# Permanently Affiliated to the University of Mumbai IMC RBNQ CERTIFICATE OF MERIT 2019 ISO 21001:2018 CERTIFIED

## **ATTENDANCE**

|                                                                                                                                                                                                                                                                                                                                                                                                                                                                                      | A