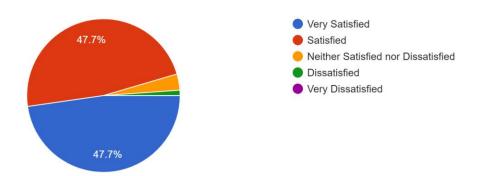

was successfully concluded. The participants gave positive feedback, where they appreciated the

intention behind the event and gained immense knowledge from the same.

**Number of Students Attended:** Male: 56 Female: 32 Total = 88