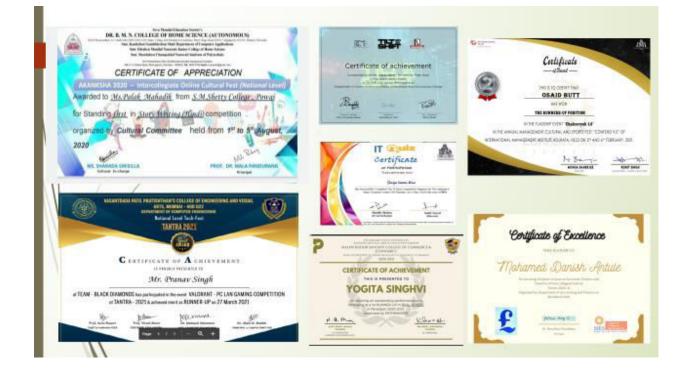

# ACHIEVEMENTS OF AY 2020-21

- 5 National Winner -Pranav Singh (TYBCOM) won 2<sup>nd</sup> Prize in Valorant Pc Lan Gaming Competition at Vasantdada Patil Pratishthan's College of Engineering and Visual Arts College, Mumbai.
- National Winner Saiel Uttekar (TYBCOM) won 2<sup>nd</sup> Prize in National Level Tech-Fest Tantra 21 Competition at Vasantdada Patil Pratishthan's College of Engineering and Visual Arts College, Mumbai.
- National Winner -Palak Mahadik (TYBCOM) won First Prize in Story Writing Competition at Dr. BMN College of Home Science College, Mumbai.
- National Winner -Palak Mahadik (TYBCOM) won First Prize in Essay Writing Competition at Dr. BMN College of Home Science College, Mumbai.
- 5. National Winner -Osaid Butt (TYBAMMC) won First Prize at LinkedIn MTV Get A Job Season 6 (Aired on TV) https://www.facebook.com/on/000/054934852547
- 6. National Winner -Osaid Butt (TYBAMMC) won First Prize in National Story Telling Competition at BBDNIIT, Lucknow.
- 7. National Winner -Osaid Butt (TYBAMMC) won Second Prize in Mind Blenders Competition at JC Bose University of Science and Technology, YMCA, Faridabad.
- 8. National Winner Osaid Butt (TYBAMMC) won Third Prize in Hope Cards Competition at IIT Jammu.
- 9. National Winner -Osaid Butt (TYBAMMC) won Third Prize in QFiesta (Quiz) Competition at Indian Institute of Foreign Trade, Delhi.
- 10.National Winner -Osaid Butt (TYBAMMC) won 4th Prize (Special mention) in Lit Fair Competition at IIT, Delhi.
- 11. National Winner -Osaid Butt (TYBAMMC) won First Prize in Multi-Verse Competition at IIM, Bangalore.
- 12.National Winner -Osaid Butt (TYBAMMC) won First Prize in Graphic Traffic Competition at Manav Rachana University, Faridabad.
- 13. National Winner -Osaid Butt (TYBAMMC) won First Prize in Am I Audible (Spoken Word) Competition at IMI Kolkata.
- 14. National Winner -Osaid Butt (TYBAMMC) won Second Prize in Vartalap 3.0 Competition at IMI Kolkata.
- 15. National Winner -Osaid Butt (TYBAMMC) won Second Prize in Chakravyuh 1.0 Competition at IMI Kolkata.
- 16.National Winner - Osaid Butt (TYBAMMC) won First Prize in PropAbility Competition at BITS Pilani.

# ACHIEVEMENTS OF AY 2020-21

- Received Best College Award Nagindas Khandwala College of Commerce, Arts & Management Studies, Malad
- 2. Received Best Supporting CL Award IBS College, Powai.
- Received Best In Literary Arts S.K. Somaiya Degree College, Vidyavihar.
- Our students participated in various inter-collegiate events in which they secured 71 winning positions.