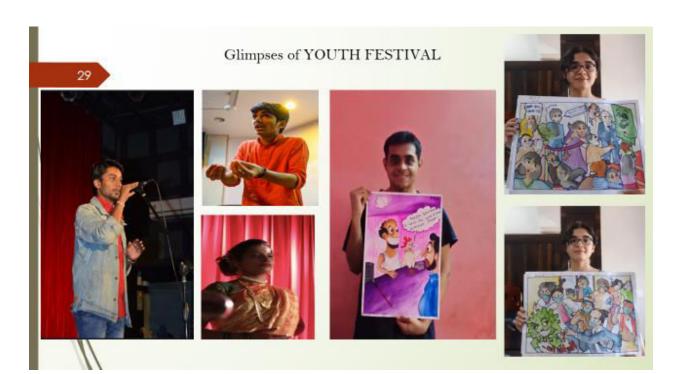

### 53rd YOUTH FESTIVAL

#### ZONAL ROUND - 5 AWARDS

#### FINAL ROUND - 2 AWARDS

| Sr. No. | Competition                                 | Participants Name               | Zonal Round<br>Prize | Final Round<br>Prize |
|---------|---------------------------------------------|---------------------------------|----------------------|----------------------|
| 1       | Poster Making (Fine Art)                    | Chanda Sourav Sujit (MCOM II)   | 3rd Prize            |                      |
| 2       | Mimicry (Theatre)                           | Sahani Vivek Ramlot (SYBSCIT)   | 3rd Prize            |                      |
| 3       | Cartooning (Fine Art)                       | Shetty Shreya Jaykar ( TYBAF)   | 1st Prize            | 1st Prize            |
| 4       | Mono-Acting (Marathi or Hindi)<br>(Theatre) | Ghorpade Kinjal Kalyan ( SYBMM) | 2nd Prize            |                      |
| 5       | Story Telling                               | Jay Panchal (FYBMM)             | Consolation Prize    | 3rd Prize            |

#### 2 STUDENTS WILL RECEIVE 10 GRACE MARKS FROM UNIVERSITY OF MUMBAI