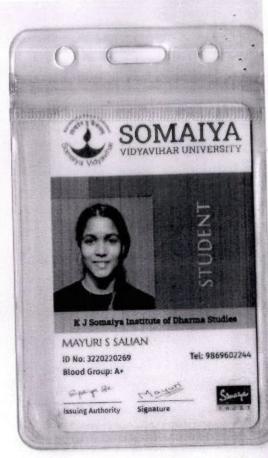

| ₹2200       |
| LIBRARY FEES       | 30/          |                               | ₹1000       |
| TUITION FEES       | 3            | S Alox                        | ₹19400      |
| Fran ID Total      |              |                               | ₹ 27000     |
| Voucher Total      |              |                               | ₹ 27000     |
| Remarks:           |              |                               |             |
| Payment Mode       | Bank         | Cheque / DD / Bank Ref No.    | Amount(INR) |
| UNIFIED PAYMENTS   | -            | 322852670578                  | ₹ 27000     |
| Amount In Words    | RUPEES TWE   | ENTY SEVEN THOUSAND ZERO ON   | LY          |

This is computer generated Fee Receipt no signature required, for any queries please contact K J Somaiya





### CENTRE FOR DISTANCE AND ONLINE EDUCATION (CDOE) Dr. Shankar Dayal Sharma Bhavan, Vidyanagari, Kalina, Santacruz East, Mumbai - 400098, Maharashtra(India)



HASNAIN AHMED 🚓

DASHBOARD (/DASHBOARD)

ONLINE HELP



### Print Application

| For Office Use