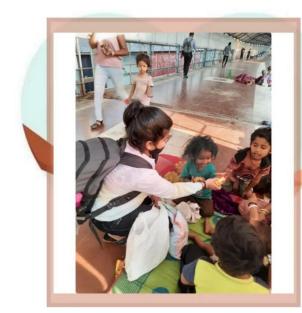

## Day 3: Food Donation Day 10<sup>th</sup> February, 2022.

Hello guys, Quick reminder

The NSS UNIT of S. M. Shetty College of Science, Commerce and Management Studies, Powai 🛱 has organized a The NSS Volunteers Week from 8th February to 14th February, 2022. 🎱 And Today is

Food Donation Day - 10th February, 2022 😁

On this day try feeding at least a person, there are people out there who still struggle for onetime food. Why not provide them with some, don't just donate and stop, keep giving food to the person in need as it is a daily necessity. The smile you'll see when they receive food will be precious. Send us photos of them smiling, we would like to give a shout-out, spread awareness for the same.

**On 10<sup>th</sup> February, 2022** Food Donation on this day tried feeding the needy people. The smile you see when they receive food will make you happy.

**On 11<sup>th</sup> February, 2022** this day collect all those clothes which don't fit you or which you are not using anymore. Donate all those clothes to any needy person near your area.