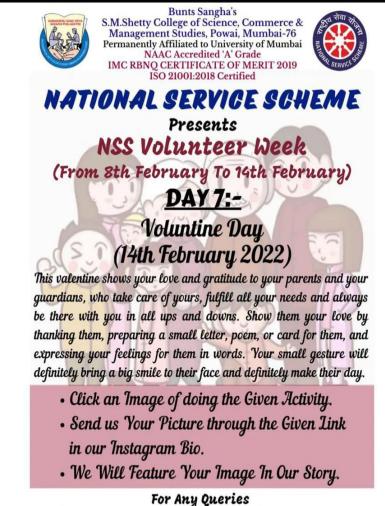

# Day 7: Voluntine Day 14<sup>th</sup> February, 2022.

Ek Maa Baap hi toh hai,

jo karte hai tumeh sabse jyada pyaar 🚱 🚱 🚱

Toh aaj Mauka bhi hai! Mausam bhi hai!

Kardo dil kholke izahaar 🖤

Quick reminder

The NSS UNIT of S. M. Shetty College of Science, Commerce and Management Studies, Powai i has organized a The NSS Volunteers Week from 8th February to 14th February,

2022. 2 And Today is the last day

Voluntine Day - 14th February, 2022 💞

This valentine show your love and gratitude to your parents and your guardians, who take care of yours, fulfill all your needs and always be there with you in all ups and downs. Show them your love by thanking them, preparing a small letter, poem, cards or you can also give then some gifts or cakes etc, and expressing your feelings for them in words. Your small gesture will definitely bring a big smile to their face and definitely make their day.

- How to Be a Part of This Week-long Activity
- Click a picture of you doing the given activity each day.
- Send us the picture through the link given below  $\widehat{\sf Q}$

ishuagaena

**NSS Programme Officer** 

John

**NSS Programme Officer** 

PRINCI

Bunts Sangha's S.M. Shetty College of Science, Commerce & Management Studies Powai, Mumbai-400 076. Tel. 022-6132 7352 Email: college@smshettyinstitute.org

https://docs.google.com/forms/d/e/1FAIpQLSd96XamxvSVwvU5OT7q98TElLxzEWrTZ2gr \_w37STAO14ZrXA/viewform?usp=sf\_link

We will feature your picture in our Instagram story Note: All the participants will be provided with E-Certificates The Happiest people are the ones who make others Happy For Any Queries Contact Ayesha Khan: 8828486740 Mansi Choubey: 8369385057