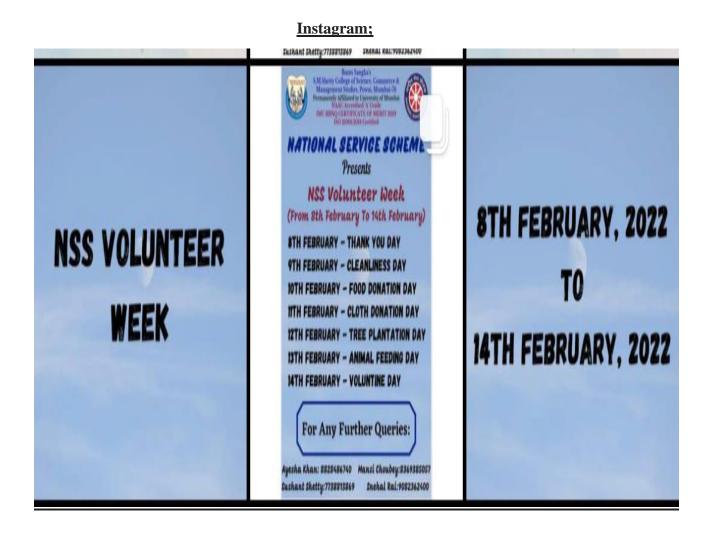

## **Report: N.S.S Volunteer Week.**

**Event: Volunteer Week.** 

Date: 8<sup>th</sup> February, 2022 to 14<sup>th</sup> February, 2022.

**Highlight:** The NSS Unit of S.M.Shetty College of Science, Commerce and Management Studies, Powai held a Volunteer Week in which there were different 7 days we celebrated from 8<sup>th</sup> February to 14<sup>th</sup> February,2022.

**On 8<sup>th</sup> February, 2022** The days started with Thankyou Day we have to Thank our Parents, Police, Watchman, Doctors, Peons etc by giving a gift and greeting ca also chocolate and roses etc.

**On 9<sup>th</sup> February, 2022** Cleanliness Day was celebrated is something everyone must do. We have to clean our house, cupboard, fans, sweep the floor in habit going. We clean our area also to follow the covid 19 guideliness.

**On 10<sup>th</sup> February, 2022** Food Donation on this day tried feeding the needy people. The smile you see when they receive food will make you happy.

**On 11<sup>th</sup> February, 2022** this day collect all those clothes which don't fit you or which you are not using anymore. Donate all those clothes to any needy person near your area.

**12<sup>th</sup> February,2022** the last time to plant trees was 20 years earlier and the next time is now. You can plant a small sapling at your home and near by society. Keep a habit of planting trees, its for our benefit.

**13<sup>th</sup> February, 2022** on a daily basis, you see different types of homeless animal searching for food and starving in hunger. On this day take a step forward and feed all those animal in your locality and try to take care of them don't wait any further.

**On 14<sup>th</sup> February, 2022** this voluntine show your love and gratitude to your parents and your, fulfill all your needs and always be there with your parents and guardians, who take care of yours. Show them your love by thanking them, preparing a small cake, gifts and cards.