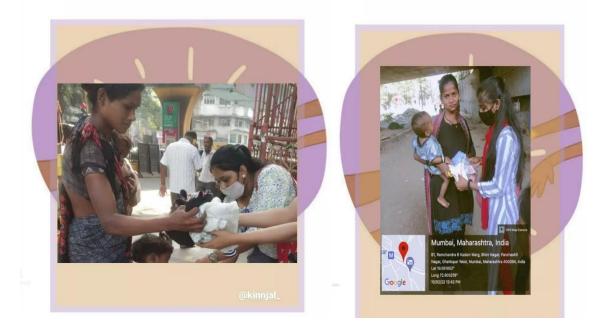

Cloth Donation Day - 11th February, 2022

On this day collect all those clothes which don't fit you or which you are not using anymore. Donate all those clothes to any needy person near your residence and click a picture with them while donating the clothes and send us to spread awareness for the same.