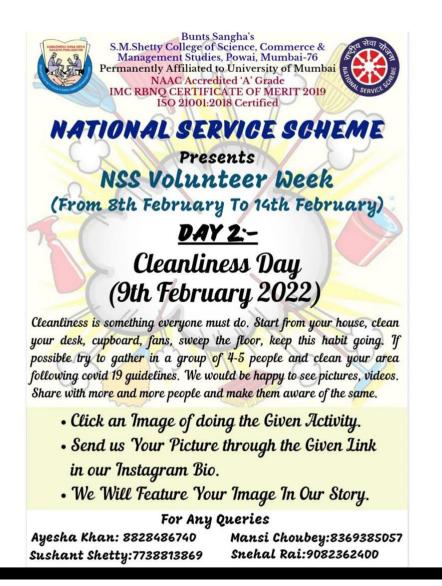

Day 2: Cleanliness Day

Hello guys, Quick reminder

The NSS UNIT of S. M. Shetty College of Science, Commerce and Management Studies, Powai mas organized a The NSS Volunteers Week from 8th February to 14th February, 2022. Cleanliness Day - 9th February, 2022

Cleanliness is something everyone must do. Start from your house, clean your desk, cupboard, fans, sweep the floor, and keep this habit going. If possible try to gather in a group of 4-5 people and clean your area following covid 19 guidelines. We would be happy to see pictures, videos. Share wid more and more people and make them aware for the same.