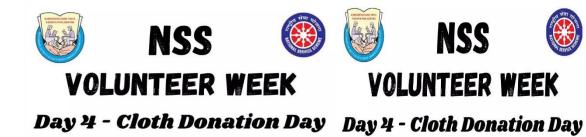

# Bunts Sangha's S. M. Shetty College of Science, Commerce & Management Studies, Powai IMC RBNQ Certificate of Merit 2019

ISO 21001:2018 Certified Bunts Sangha's S.M.Shetty College of Science, Commerce & Management Studies, Powai, Mumbai-76 Permanently Affiliated to University of Mumbai NAAC Accredited 'A' Grade IMC RBNQ CERTIFICATE OF MERIT 2019 ISO 21001:2018 Certified NATIONAL SERVICE SCHEME Presents NSS Volunteer Week (From 8th February To 14th February) DAY 4:-**Cloth Donation Day** (11th February 2022) On this day colle<mark>ct all those clothes which don</mark>'t fit you or which you are not using anymore. Donate all those clothes to any needy person near your residence and click a picture with them while donating the clothes and send us to spread awareness for the same. • Click an Image of doing the Given Activity. • Send us Your Picture through the Given Link in our Instagram Bio. • We Will Feature Your Image In Our Story.

Cloth Donation Day - 11th February, 2022

On this day collect all those clothes which don't fit you or which you are not using anymore. Donate all those clothes to any needy person near your residence and click a picture with them while donating the clothes and send us to spread awareness for the same.