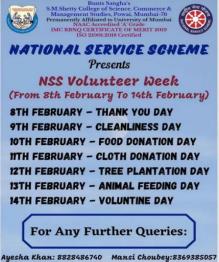

## Program: <u>NSS Voluntine Week.</u>

**Need:** There is a need to motivate our youth to perform various social welfare activities and encourage them to spread awareness for the same. Also, activities performed in this week are such activities which one should do on regular basis in order to make this world a better place to live.

 Bunts Sangha's
 S.M.Shetty College of Science, Commerce & Management Studies, Powai, Mumbai-70 Permanently Affiliated to University of Mumbai NAAC Accredited 'A' Grade Inc RBN 20001:2018 Certified
 **MATTIONAL SERVICE SCHEME DATTIONAL SERVICE SCHEME DATTION Studies DATTION S** 

For Any Further Queries:

Ayesha Khan: 8828486740 Mansi Choubey:8369385057 Sushant Shetty:7738813869 Snehal Rai:9082362400

ishwakaena

**NSS Programme Officer** 

**NSS Programme Officer** 

PRINCIPA

Bunts Sangha's S.M. Shetty College of Science, Commerce & Management Studies Powai, Mumbai-400 076. Tel. 022-6132 7352 Email: college@smshettyinstitute.org