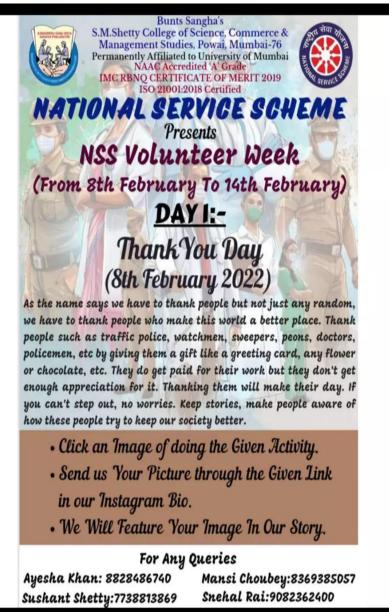

## Bunts Sangha's S. M. Shetty College of Science, Commerce & Management Studies, Powai IMC RBNQ Certificate of Merit 2019 ISO 21001:2018 Certified <u>Whatsapp Message.</u> Day 1: Thankyou Day

Hello guys, 😵 Quick reminder

The NSS UNIT of S. M. Shetty College of Science, Commerce and Management Studies, Powai flass organized The NSS Volunteers Week from 8th February to 14th February, 2022. <sup>(2)</sup> And Today is Day 1- Thankyou Day <sup>(2)</sup>

As the name says we have to thank people but not just any random, we have to thank people who make this world a better place. Thank people such as traffic police, watchman, sweepers, peons, doctors, policeman, etc by giving them a gift like a greeting card, any flower or chocolate, etc. They do get paid for their work but they don't get enough appreciation for it. Thanking them will make their day. If you can't step out, no worries. Keep stories, make people aware of how these people try to keep our society better.