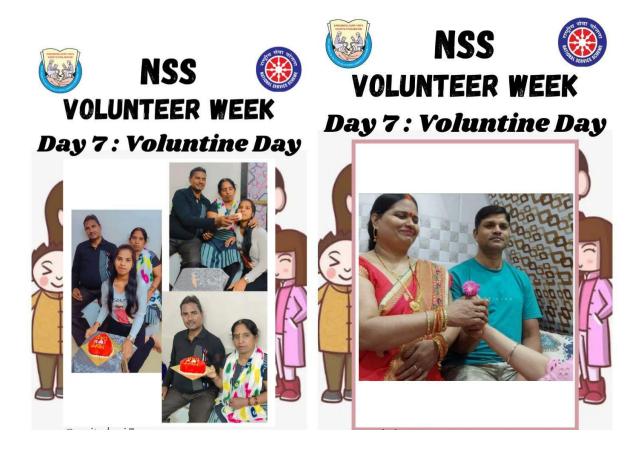

# Day 7: Voluntine Day 14<sup>th</sup> February, 2022.

Ek Maa Baap hi toh hai,

jo karte hai tumeh sabse jyada pyaar 🚱 🚱 🚱

Toh aaj Mauka bhi hai! Mausam bhi hai!

Kardo dil kholke izahaar 🖤

Quick reminder

The NSS UNIT of S. M. Shetty College of Science, Commerce and Management Studies, Powai i has organized a The NSS Volunteers Week from 8th February to 14th February,

2022. 2 And Today is the last day

Voluntine Day - 14th February, 2022 💞

This valentine show your love and gratitude to your parents and your guardians, who take care of yours, fulfill all your needs and always be there with you in all ups and downs. Show them your love by thanking them, preparing a small letter, poem, cards or you can also give then some gifts or cakes etc, and expressing your feelings for them in words. Your small gesture will definitely bring a big smile to their face and definitely make their day.