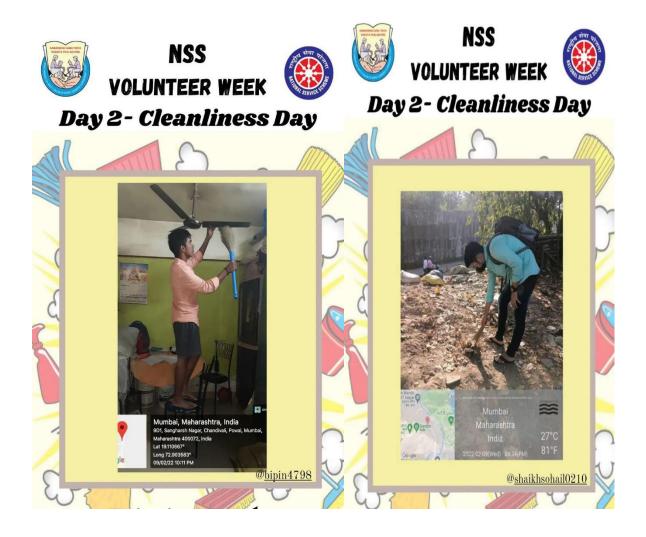

Day 2: Cleanliness Day

Hello guys, Quick reminder

The NSS UNIT of S. M. Shetty College of Science, Commerce and Management Studies, Powai mas organized a The NSS Volunteers Week from 8th February to 14th February, 2022. Cleanliness Day - 9th February, 2022

Cleanliness is something everyone must do. Start from your house, clean your desk, cupboard, fans, sweep the floor, and keep this habit going. If possible try to gather in a group of 4-5 people and clean your area following covid 19 guidelines. We would be happy to see pictures, videos. Share wid more and more people and make them aware for the same.

**On 9<sup>th</sup> February, 2022** Cleanliness Day was celebrated is something everyone must do. We have to clean our house, cupboard, fans, sweep the floor in habit going. We clean our area also to follow the covid 19 guideliness.