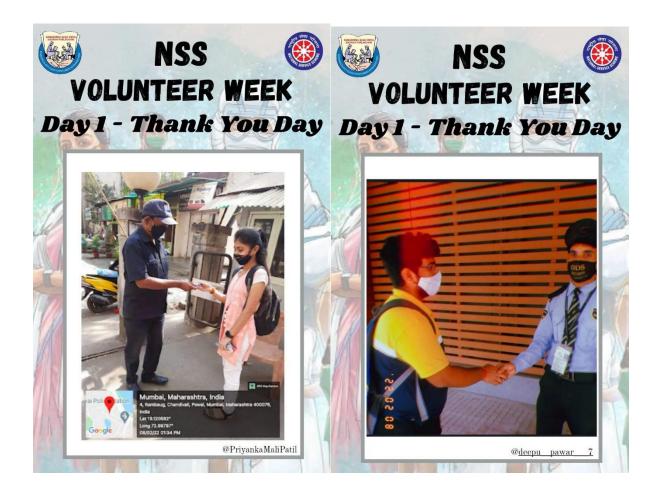

## Bunts Sangha's S. M. Shetty College of Science, Commerce & Management Studies, Powai IMC RBNQ Certificate of Merit 2019 ISO 21001:2018 Certified <u>Whatsapp Message.</u> Day 1: Thankyou Day

Hello guys, 😵 Quick reminder

The NSS UNIT of S. M. Shetty College of Science, Commerce and Management Studies, Powai flass organized The NSS Volunteers Week from 8th February to 14th February, 2022. <sup>(2)</sup> And Today is Day 1- Thankyou Day <sup>(2)</sup>

As the name says we have to thank people but not just any random, we have to thank people who make this world a better place. Thank people such as traffic police, watchman, sweepers, peons, doctors, policeman, etc by giving them a gift like a greeting card, any flower or chocolate, etc. They do get paid for their work but they don't get enough appreciation for it. Thanking them will make their day. If you can't step out, no worries. Keep stories, make people aware of how these people try to keep our society better.