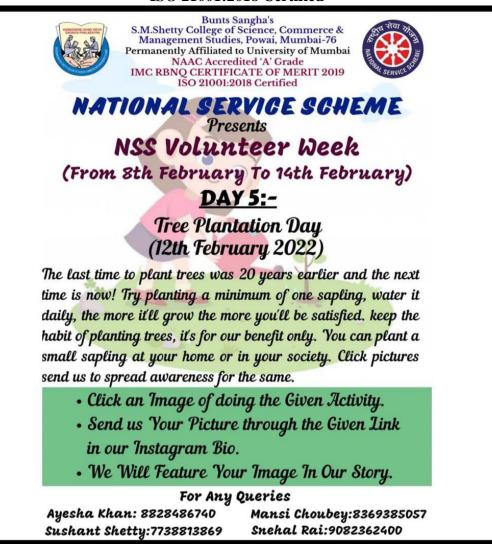

# Day 5: Tree Plantation Day 12<sup>th</sup> February, 2022.

So volunteers!!! chalo kare ek सौदा Ki apne ghar mien lagayen kam se kam ek पौधा Quick reminder The NSS UNIT of S. M. Shetty College of Science, Commerce and Management Studies, Powai has organized a The NSS Volunteers Week from 8th February to 14th February, 2022. and Today is Tree Plantation Day - 12th February, 2022

Try planting a minimum of one sapling, water it daily, the more it'll grow the more you'll be satisfied. keep the habit of planting trees, it's for our benefit only. You can plant a small sapling at your home or in your society. Click pictures send us to spread awareness for the same.

■ How To Be A Part Of This Week-long Activity

• Click a picture of you doing the given activity each day.

- Send us the picture through the link given below  $\widehat{}$ 

https://docs.google.com/forms/d/e/1FAIpQLSd96XamxvSVwvU5OT7q98TElLxzEWrTZ2gr \_w37STAO14ZrXA/viewform?usp=sf\_link

We will feature your picture in our Instagram story Note: All the participants will be provided with E-Certificates

ishwagaana

**NSS Programme Officer** 

**NSS Programme Officer** 

PRINCIP

Bunts Sangha's S.M. Shetty College of Science, Commerce & Management Studies Powai, Mumbai-400 076. Tel. 022-6132 7352 Email: college@smshettyinstitute.org

For any queries contact: Ayesha Khan: 8828486740 Mansi Choubey: 83693 85057 Snehal Rai: 90823 62400 Sushant Shetty: 77388 13869