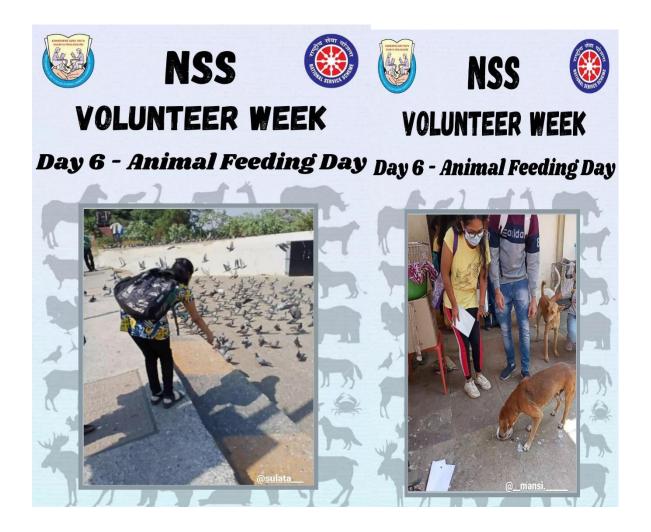

On a daily basis, you see different types of homeless animals searching for food and starving in hunger. On this day take a step forward and feed all those animals in your locality and try to take care of them, don't wait any further. Feed one animal and you'll carry on, for sure! Click pictures send us to spread awareness for the same.