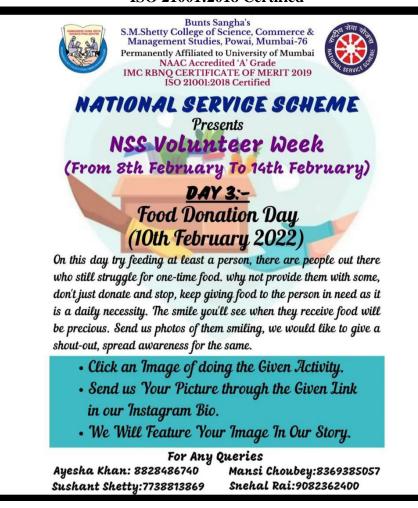

## Day 3: Food Donation Day 10<sup>th</sup> February, 2022.

Hello guys, Quick reminder

The NSS UNIT of S. M. Shetty College of Science, Commerce and Management Studies, Powai 🛱 has organized a The NSS Volunteers Week from 8th February to 14th February, 2022. 🎱 And Today is

Food Donation Day - 10th February, 2022 😁

On this day try feeding at least a person, there are people out there who still struggle for onetime food. Why not provide them with some, don't just donate and stop, keep giving food to the person in need as it is a daily necessity. The smile you'll see when they receive food will be precious. Send us photos of them smiling, we would like to give a shout-out, spread awareness for the same.