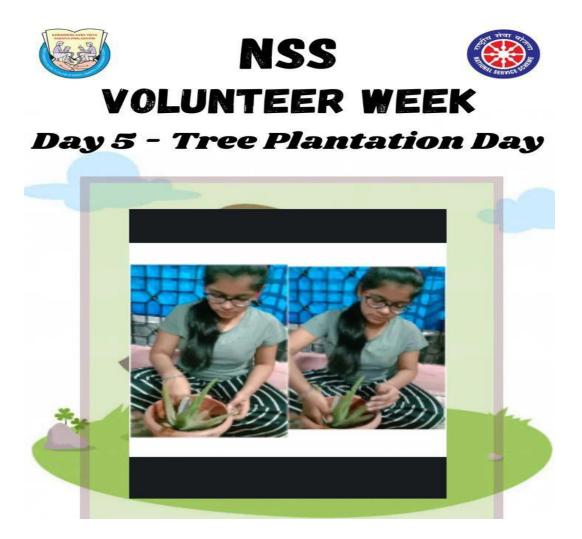

# Day 5: Tree Plantation Day 12<sup>th</sup> February, 2022.

So volunteers!!! chalo kare ek सौदा Ki apne ghar mien lagayen kam se kam ek पौधा Quick reminder The NSS UNIT of S. M. Shetty College of Science, Commerce and Management Studies, Powai has organized a The NSS Volunteers Week from 8th February to 14th February, 2022. and Today is Tree Plantation Day - 12th February, 2022

Try planting a minimum of one sapling, water it daily, the more it'll grow the more you'll be satisfied. keep the habit of planting trees, it's for our benefit only. You can plant a small sapling at your home or in your society. Click pictures send us to spread awareness for the same.