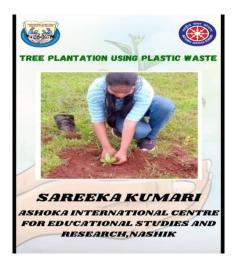

### **Report – Tree Plantation Using Plastic Waste**

**Event: Tree Plantation Using Plastic Waste** 

Date: 25<sup>th</sup> September, 2021

**Objective:** This event was organized for Tree Plantation Using Plastic Waste and us the image that showcased on our Instagram stories

**Highlights:** This event was organized by the NSS Unit of our College. The Participants were asked to submit an image of the tree plantation with using plastic waste. There was total 58 participants from different college in Mumbai.

# S. M. Shetty College of Science, Commerce & Management Studies, Powai NAAC Accredited 'A' Grade IMC RBNQ Certificate of Merit 2019 ISO 21001:2018 Certified

| Ratnakar Singh                   | S.M.Shetty College                                                      |
|----------------------------------|-------------------------------------------------------------------------|
| Thripti Umesh Suvarna            | S.M.Shetty College                                                      |
| Swati Shetty                     | S.M.Shetty College                                                      |
| Sohail Shaikh                    | S.M.Shetty College                                                      |
| Nidhi Shetty                     | S.M.Shetty College                                                      |
| Karthik Ganesh Poojary           | S.M.Shetty College                                                      |
| Sakshi Poojary                   | S.M.Shetty College                                                      |
| Isha Surya                       | S.M.Shetty College                                                      |
| Mayur sharad raikar              | S.M.Shetty College                                                      |
| Mane Komal Vilas                 | S.M.Shetty College                                                      |
| SAREEKA KUMARI                   | ASHOKA INTERNATIONAL CENTRE FOR EDUCATIONAL STUDIES AND RESEARCH,NASHIK |
| Yash Santosh shinde              | S.M.Shetty College                                                      |
| Kirti Singh                      | S.M.Shetty College                                                      |
| Jadhav Siddhi Ravindra           | S.M.Shetty College                                                      |
| Shalini Jha                      | S.M.Shetty College                                                      |
| Shaman Shetty                    | S.M.Shetty College                                                      |
| Priyanka Sanjay Kumar Mali patil | S.M.Shetty College                                                      |
| Preethi Shetty                   | S.M.Shetty College                                                      |
| Atharva kamat                    | S.M.Shetty College                                                      |
| Shubhangi Jain                   | S.M.Shetty College                                                      |