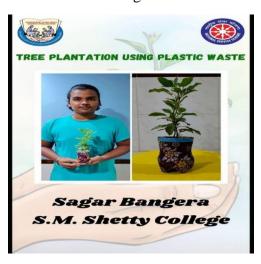

### **Report – Tree Plantation Using Plastic Waste**

**Event: Tree Plantation Using Plastic Waste** 

Date: 25<sup>th</sup> September, 2021

**Objective:** This event was organized for Tree Plantation Using Plastic Waste and us the image that showcased on our Instagram stories

**Highlights:** This event was organized by the NSS Unit of our College. The Participants were asked to submit an image of the tree plantation with using plastic waste. There was total 58 participants from different college in Mumbai.

# S. M. Shetty College of Science, Commerce & Management Studies, Powai NAAC Accredited 'A' Grade IMC RBNQ Certificate of Merit 2019 ISO 21001:2018 Certified

| Mansi Choubey                | S.M.Shetty College           |
|------------------------------|------------------------------|
| Riya Rakesh Singh            | S.M.Shetty College           |
| Disha Dinesh Shetty          | S.M.Shetty College           |
| Ritika Ganesh Patil          | Valia College                |
| Maurya pawan kumar Indrajeet | S.M.Shetty College           |
| Natahsha Pujari              | S.M.Shetty College           |
| Dhuri Sulochana Vishwnath    | S.M.Shetty College           |
| Sagar Bangera                | S.M.Shetty College           |
| Nag Simran Durgesh           | S.M.Shetty College           |
| Sagar Bangera                | S.M.Shetty College           |
| Sagar Bangera                | S.M.Shetty College           |
| B.valarmathi                 | Ashoka International college |
| Disha Dinesh Shetty          | S.M.Shetty College           |
| Janvi Bhanushali             | S.M.Shetty College           |
| SAMAY JAYESH SHAH            | S.M.Shetty College           |
| Jainam Jain                  | S.M.Shetty College           |
| Namita fernandes             | S.M.Shetty College           |
| Prajwal Shetty               | S.M.Shetty College           |
| Payal Dinesh kasare          | S.M.Shetty College           |