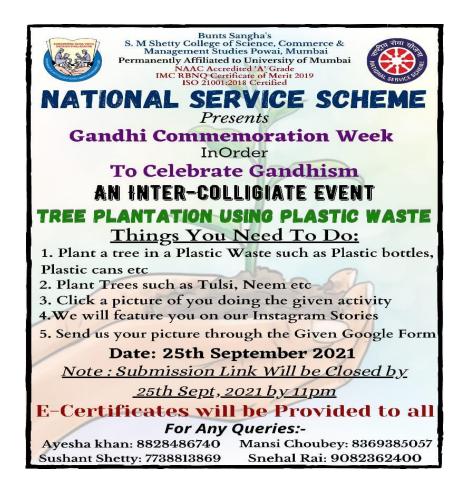

### **Brochure/Poster – Tree Plantation Using Plastic Waste**

**NSS Programme Officer** 

**NSS Programme Officer** 

Criterion 3 - Research, Innovations and Extension

PRINCIPAL
Bunts Sangha's S.M. Shetty College
of Science, Commerce & Management Studies
Powai, Mumbai-400 076.
Tel. 022-6132 7352
Email: college@smshettyinstitute.org

### **Notice (WhatsApp Message):**

The NSS UNIT of S. M. Shetty College of Science, Commerce and Management Studies, Powai

math has organized Gandhi Commemoration Week

On the Occasion To Celebrate Gandhism An Inter-Collegiate Event

### Tree Plantation Using Plastic Waste T

Date: 25th September, 2021 Things You Need to Do:

- 1. Plant a tree in a plastic waste such as plastic bottles, Plastic cans etc.
- 2. Plant trees such as Tulsi, Neem etc.
- 3. Click a picture of you doing the given activity.
- 4. We will feature you on our Instagram stories
- 5. Send us the picture through the link given below 😱

https://forms.gle/BjDTgkZcGcYwhNw2A

Note: Submission Link will be Closed by 25th Sept, 2021 till 11 pm We will feature your picture in our Instagram story

All the participants will be provided with E-Certificates

For any queries contact: Ayesha Khan: 8828486740
Mansi Choubey: 8369385057
Sushant shetty: 7738813869
Snehal Rai: 9082362400

**NSS Programme Officer** 

**NSS Programme Officer** 

Criterion 3 - Research, Innovations and Extension