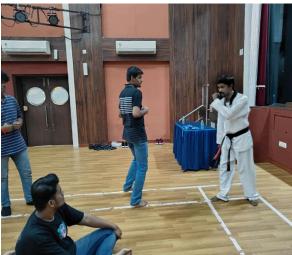

tudies, Powai had organized a Session on Self Defence.

The session started at merely 12.30 pm. The resource person for the day was

Mr. Santosh Thombare Sir and Siby Anthony. Both had received Black Belt in

Taekwondo and Karate respectively. Firstly sir guided us about basic knowledge

about taekwondo and self-defense skills. The significance of science and

techniques was demonstrated. While later we joined the practice along with

their guidance. The volunteers were allowed to showcase their skills. It was a

really fun and important session for all of us.

**Total Number of Volunteers: 56** 

# S. M. Shetty College of Science, Commerce & Management Studies, Powai NAAC Re-Accredited With A+ Grade, 2nd Cycle IMC RBNQ Certificate of Merit 2019 ISO 21001:2018 Certified

## **Photos:**









# S. M. Shetty College of Science, Commerce & Management Studies, Powai NAAC Re-Accredited With A+ Grade, 2nd Cycle IMC RBNQ Certificate of Merit 2019 ISO 21001:2018 Certified

## Participants list:

| SR NO