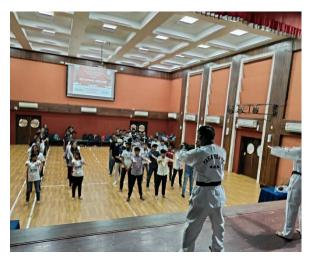

dies, Powai had organized a Session on Self Defence.

The session started at merely 12.30 pm. The resource person for the day was

Mr. Santosh Thombare Sir and Siby Anthony. Both had received Black Belt in

Taekwondo and Karate respectively. Firstly sir guided us about basic knowledge

about taekwondo and self-defense skills. The significance of science and

techniques was demonstrated. While later we joined the practice along with

their guidance. The volunteers were allowed to showcase their skills. It was a

really fun and important session for all of us.

**Total Number of Volunteers: 56** 

# S. M. Shetty College of Science, Commerce & Management Studies, Powai NAAC Re-Accredited With A+ Grade, 2nd Cycle IMC RBNQ Certificate of Merit 2019 ISO 21001:2018 Certified

## **Photos:**









# S. M. Shetty College of Science, Commerce & Management Studies, Powai NAAC Re-Accredited With A+ Grade, 2nd Cycle IMC RBNQ Certificate of Merit 2019 ISO 21001:2018 Certified

## Participants list:

| SR NO