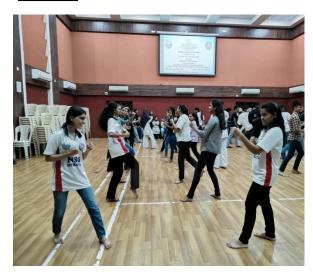

Studies, Powai had organized a Session on Self Defence.

The session started at merely 12.30 pm. The resource person for the day was

Mr. Santosh Thombare Sir and Siby Anthony. Both had received Black Belt in

Taekwondo and Karate respectively. Firstly sir guided us about basic knowledge

about taekwondo and self-defense skills. The significance of science and

techniques was demonstrated. While later we joined the practice along with

their guidance. The volunteers were allowed to showcase their skills. It was a

really fun and important session for all of us.

**Total Number of Volunteers: 56** 

# S. M. Shetty College of Science, Commerce & Management Studies, Powai NAAC Re-Accredited With A+ Grade, 2nd Cycle IMC RBNQ Certificate of Merit 2019 ISO 21001:2018 Certified

## **Photos:**









# S. M. Shetty College of Science, Commerce & Management Studies, Powai NAAC Re-Accredited With A+ Grade, 2nd Cycle IMC RBNQ Certificate of Merit 2019 ISO 21001:2018 Certified

## Participants list:

| SR NO