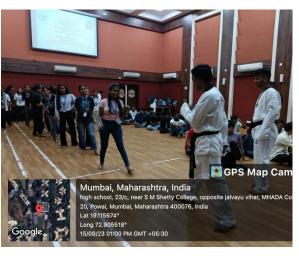

es, Powai had organized a Session on Self Defence.

The session started at merely 12.30 pm. The resource person for the day was

Mr. Santosh Thombare Sir and Siby Anthony. Both had received Black Belt in

Taekwondo and Karate respectively. Firstly sir guided us about basic knowledge

about taekwondo and self-defense skills. The significance of science and

techniques was demonstrated. While later we joined the practice along with

their guidance. The volunteers were allowed to showcase their skills. It was a

really fun and important session for all of us.

**Total Number of Volunteers: 56** 

# S. M. Shetty College of Science, Commerce & Management Studies, Powai NAAC Re-Accredited With A+ Grade, 2nd Cycle IMC RBNQ Certificate of Merit 2019 ISO 21001:2018 Certified

## **Photos:**









# S. M. Shetty College of Science, Commerce & Management Studies, Powai NAAC Re-Accredited With A+ Grade, 2nd Cycle IMC RBNQ Certificate of Merit 2019 ISO 21001:2018 Certified

## Participants list:

| SR NO