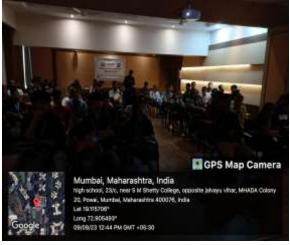

Highlight The NSS Unit of Bunts Sangha's S. M. Shetty College of Science, Commerce and Management Studies, Powai Conducted a Movie Screening on "Ek Bharat Shrestha Bharat" of Orisha in the college A.V. room at noon. Volunteers were told to come to the A.V. room as soon as possible after the lectures after which the captains showed them Three Videos about Orisha's Culture and Heritage. Signifying its importance to India and its contribution to the world. They were also told the importance of the "Ek Bharat Shrestha Bharat" Yojana. The event ended after which the volunteers were told to disperse.

# <u>Photos:</u>