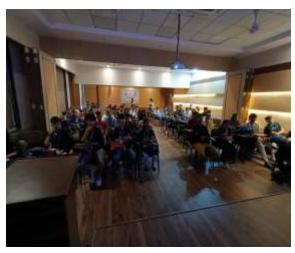

Highlight The NSS Unit of Bunts Sangha's S. M. Shetty College of Science, Commerce and Management Studies, Powai Conducted a Movie Screening on "Ek Bharat Shrestha Bharat" of Orisha in the college A.V. room at noon. Volunteers were told to come to the A.V. room as soon as possible after the lectures after which the captains showed them Three Videos about Orisha's Culture and Heritage. Signifying its importance to India and its contribution to the world. They were also told the importance of the "Ek Bharat Shrestha Bharat" Yojana. The event ended after which the volunteers were told to disperse.

# <u>Photos:</u>