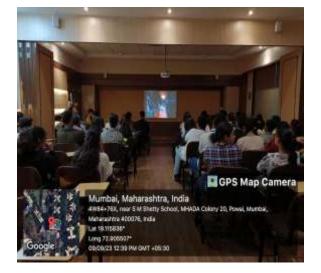

Highlight The NSS Unit of Bunts Sangha's S. M. Shetty College of Science, Commerce and Management Studies, Powai Conducted a Movie Screening on "Ek Bharat Shrestha Bharat" of Orisha in the college A.V. room at noon. Volunteers were told to come to the A.V. room as soon as possible after the lectures after which the captains showed them Three Videos about Orisha's Culture and Heritage. Signifying its importance to India and its contribution to the world. They were also told the importance of the "Ek Bharat Shrestha Bharat" Yojana. The event ended after which the volunteers were told to disperse.

# <u>Photos:</u>