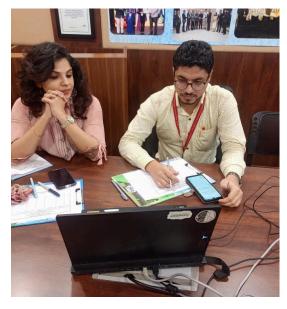

nagement Studies, Powai participated in District Level

Yuva Samvad Competition. Various colleges participated, the competition was

held online as it was the first round. The topic stated was on the subject

"Panchpran". Various subtopics for the given topics were related such as India's

Rich Cultural Heritage, Our role in preserving unity in diversity, Ethical Nation

Building and much more. Each participant was given a period of 5 minutes to

speak and present their views on the same. It was really informative and

knowledgeable.

**Total number of Volunteers: 2** 

#### **Bunts Sangha's**

# S. M. Shetty College of Science, Commerce & Management Studies, Powai NAAC Re-Accredited With A+ Grade, 2nd Cycle IMC RBNQ Certificate of Merit 2019 ISO 21001:2018 Certified

### **Photos:**









#### **Bunts Sangha's**

## S. M. Shetty College of Science, Commerce & Management Studies, Powai NAAC Re-Accredited With A+ Grade, 2nd Cycle IMC RBNQ Certificate of Merit 2019 ISO 21001:2018 Certified

### **Participants List:**

| 2. Romanale chamaniya 10 Sybcom: F Rama