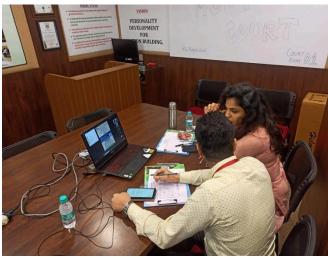

gement Studies, Powai participated in District Level

Yuva Samvad Competition. Various colleges participated, the competition was

held online as it was the first round. The topic stated was on the subject

"Panchpran". Various subtopics for the given topics were related such as India's

Rich Cultural Heritage, Our role in preserving unity in diversity, Ethical Nation

Building and much more. Each participant was given a period of 5 minutes to

speak and present their views on the same. It was really informative and

knowledgeable.

**Total number of Volunteers: 2** 

#### **Bunts Sangha's**

# S. M. Shetty College of Science, Commerce & Management Studies, Powai NAAC Re-Accredited With A+ Grade, 2nd Cycle IMC RBNQ Certificate of Merit 2019 ISO 21001:2018 Certified

### **Photos:**









#### **Bunts Sangha's**

## S. M. Shetty College of Science, Commerce & Management Studies, Powai NAAC Re-Accredited With A+ Grade, 2nd Cycle IMC RBNQ Certificate of Merit 2019 ISO 21001:2018 Certified

### **Participants List:**

| 2. Romanale chamaniya 10 Sybcom: F Rama