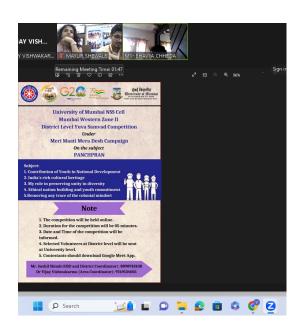

**Event:** District Level Yuva Samvad Competition

**Date:** 28<sup>th</sup> August, 2023.

**Objectives:** To make sure that the youth is updated about newly announced

documentaries.

Highlight: The NSS Volunteers of S.M. Shetty College of Science,

Commerce, and Management Studies, Powai participated in District Level

Yuva Samvad Competition. Various colleges participated, the competition was

held online as it was the first round. The topic stated was on the subject

"Panchpran". Various subtopics for the given topics were related such as India's

Rich Cultural Heritage, Our role in preserving unity in diversity, Ethical Nation

Building and much more. Each participant was given a period of 5 minutes to

speak and present their views on the same. It was really informative and

knowledgeable.

**Total number of Volunteers: 2** 