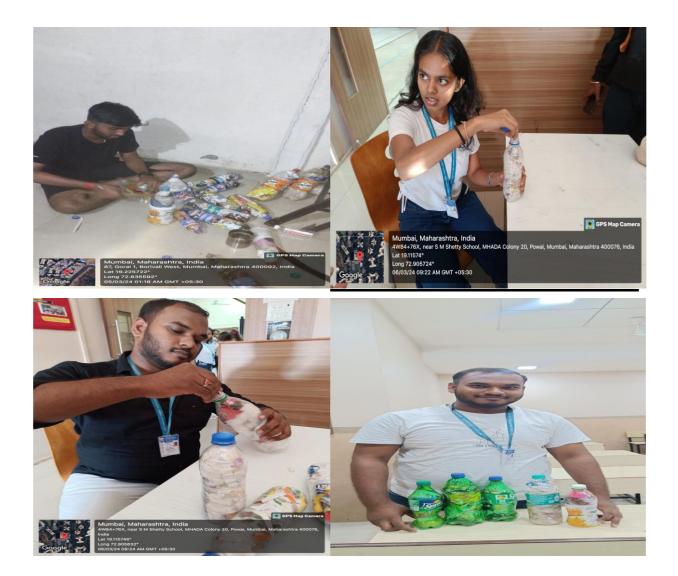

ir versatile applications in construction, from building walls to pavements, showcasing their sustainability and potential to contribute to green building practices.

Additionally, it evaluates the environmental impact of eco bricks compared to traditional building materials, emphasizing resource conservation, energy savings, and waste reduction. It discusses the role of eco bricks in promoting sustainable construction practices, advocating for the adoption of eco-friendly materials, supporting circular economy principles, and concludes with recommendations for incorporating eco bricks into construction projects, advocating for policy support, and raising awareness among stakeholders about the benefits of sustainable building materials.

**Total Number Of Volunteers- 2** 

## **Photos:**



# Participants list:

| 1 10/02                                                                                                             | CKS         |      |         |           |               |     |  |
|---------------------------------------------------------------------------------------------------------------------|-------------|------|---------|-----------|---------------|-----|--|
| Date - 13/8/03 ECO BRIG                                                                                             | Chas        | Stre | am      | Gender    | Rol           | INo |  |
|                                                                                                                     | Class<br>FY |      | BI      | FEMALE    |               | 16  |  |
| Name