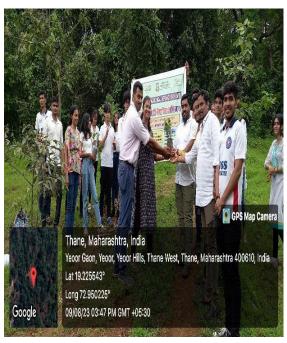

## **Images:**

Commerce and Management Studies, Powai organized an activity of tree plantation. In which volunteers had plant 75 saplings of Indigenous species for developing an Amrit Vatikaon on the occasion of Meri Mati Mera Desh in Yeor, Thane. In this activity the volunteers were very energetic during the activity. For volunteers it was a rewarding experience. Volunteers worked together and encouraged one another. These activity also provided a sense of purpose and connection with the world around us. A good message was given through this activity of tree plantation to the society & volunteers.