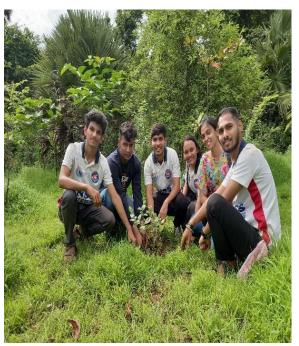

## **Images:**

Commerce and Management Studies, Powai organized an activity of tree plantation. In which volunteers had plant 75 saplings of Indigenous species for developing an Amrit Vatikaon on the occasion of Meri Mati Mera Desh in Yeor, Thane. In this activity the volunteers were very energetic during the activity. For volunteers it was a rewarding experience. Volunteers worked together and encouraged one another. These activity also provided a sense of purpose and connection with the world around us. A good message was given through this activity of tree plantation to the society & volunteers.