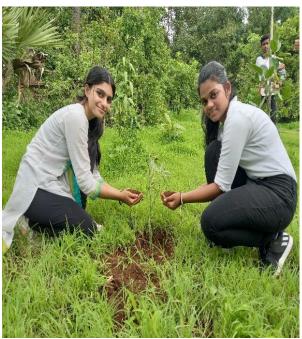

## **Images:**

Commerce and Management Studies, Powai organized an activity of tree plantation. In which volunteers had plant 75 saplings of Indigenous species for developing an Amrit Vatikaon on the occasion of Meri Mati Mera Desh in Yeor, Thane. In this activity the volunteers were very energetic during the activity. For volunteers it was a rewarding experience. Volunteers worked together and encouraged one another. These activity also provided a sense of purpose and connection with the world around us. A good message was given through this activity of tree plantation to the society & volunteers.