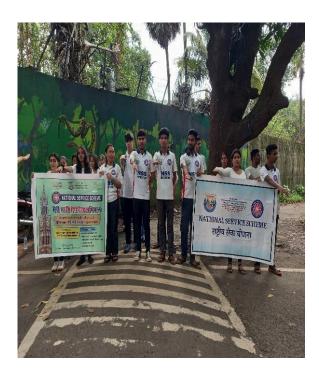

## **Images:**

Commerce and Management Studies, Powai organized an activity of tree plantation. In which volunteers had plant 75 saplings of Indigenous species for developing an Amrit Vatikaon on the occasion of Meri Mati Mera Desh in Yeor, Thane. In this activity the volunteers were very energetic during the activity. For volunteers it was a rewarding experience. Volunteers worked together and encouraged one another. These activity also provided a sense of purpose and connection with the world around us. A good message was given through this activity of tree plantation to the society & volunteers.