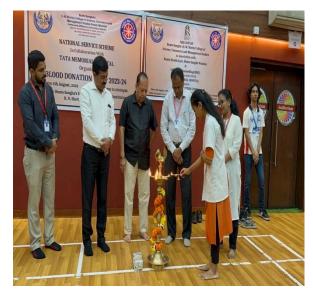

**Highlight:** The NSS unit of S.M. Shetty College of Science, Commerce and Arts, Management Studies, Powai has organized a Blood Donation Camp in Collaboration with Tata Memorial Hospital on 5th August, 2023. The Camp started at 9:00 am and ended at 3:30 pm. Blood donation is necessary in today's time, As the blood requirement is increasing day by day. This camp initiates awareness about the importance of blood donation and makes people aware about the noble cause. Principal Dr.Sridhara Shetty, Dr.Sameeksha Sawant (Medical Health Officer Tata Memorial Hospital), Dr.Sandeep Singh, Dr.Liji Santosh, CS. Sandesha Shetty, NSS Programme Officer Dr. Vijay Vishwakarma, Asst. Prof Vinay Shahpurkar and Asst. Prof Mrs. Dipti Parab. The Camp started with lighting of lamps, our volunteers sang NSS Song and increased the spirit of the environment. Donation camps were successfully executed by a total of 45 volunteers who were part of the Organizing Team. The volunteers experienced the feeling of serving the society. The total Registrations done were 402 (Male 271, Female 131), Total Deferred (Rejection) 157 (Male- 63, Female- 94) due to less HB count. We were successful in collecting 245 Blood Units in which Male- 208 and Female- 37.

### **Photos:**