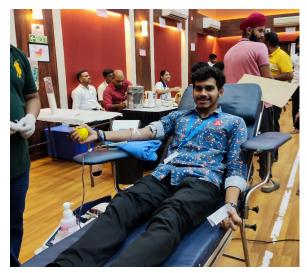

**Highlight:** The NSS unit of S.M. Shetty College of Science, Commerce and Arts, Management Studies, Powai has organized a Blood Donation Camp in Collaboration with Tata Memorial Hospital on 5th August, 2023. The Camp started at 9:00 am and ended at 3:30 pm. Blood donation is necessary in today's time, As the blood requirement is increasing day by day. This camp initiates awareness about the importance of blood donation and makes people aware about the noble cause. Principal Dr.Sridhara Shetty, Dr.Sameeksha Sawant (Medical Health Officer Tata Memorial Hospital), Dr.Sandeep Singh, Dr.Liji Santosh, CS. Sandesha Shetty, NSS Programme Officer Dr. Vijay Vishwakarma, Asst. Prof Vinay Shahpurkar and Asst. Prof Mrs. Dipti Parab. The Camp started with lighting of lamps, our volunteers sang NSS Song and increased the spirit of the environment. Donation camps were successfully executed by a total of 45 volunteers who were part of the Organizing Team. The volunteers experienced the feeling of serving the society. The total Registrations done were 402 (Male 271, Female 131), Total Deferred (Rejection) 157 (Male- 63, Female- 94) due to less HB count. We were successful in collecting 245 Blood Units in which Male- 208 and Female- 37.

### **Photos:**