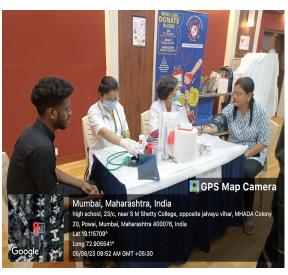

**Highlight:** The NSS unit of S.M. Shetty College of Science, Commerce and Arts, Management Studies, Powai has organized a Blood Donation Camp in Collaboration with Tata Memorial Hospital on 5th August, 2023. The Camp started at 9:00 am and ended at 3:30 pm. Blood donation is necessary in today's time, As the blood requirement is increasing day by day. This camp initiates awareness about the importance of blood donation and makes people aware about the noble cause. Principal Dr.Sridhara Shetty, Dr.Sameeksha Sawant (Medical Health Officer Tata Memorial Hospital), Dr.Sandeep Singh, Dr.Liji Santosh, CS. Sandesha Shetty, NSS Programme Officer Dr. Vijay Vishwakarma, Asst. Prof Vinay Shahpurkar and Asst. Prof Mrs. Dipti Parab. The Camp started with lighting of lamps, our volunteers sang NSS Song and increased the spirit of the environment. Donation camps were successfully executed by a total of 45 volunteers who were part of the Organizing Team. The volunteers experienced the feeling of serving the society. The total Registrations done were 402 (Male 271, Female 131), Total Deferred (Rejection) 157 (Male- 63, Female- 94) due to less HB count. We were successful in collecting 245 Blood Units in which Male- 208 and Female- 37.

### **Photos:**