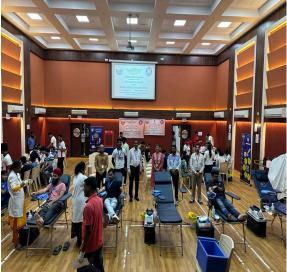

**Highlight:** The NSS unit of S.M. Shetty College of Science, Commerce and Arts, Management Studies, Powai has organized a Blood Donation Camp in Collaboration with Tata Memorial Hospital on 5th August, 2023. The Camp started at 9:00 am and ended at 3:30 pm. Blood donation is necessary in today's time, As the blood requirement is increasing day by day. This camp initiates awareness about the importance of blood donation and makes people aware about the noble cause. Principal Dr.Sridhara Shetty, Dr.Sameeksha Sawant (Medical Health Officer Tata Memorial Hospital), Dr.Sandeep Singh, Dr.Liji Santosh, CS. Sandesha Shetty, NSS Programme Officer Dr. Vijay Vishwakarma, Asst. Prof Vinay Shahpurkar and Asst. Prof Mrs. Dipti Parab. The Camp started with lighting of lamps, our volunteers sang NSS Song and increased the spirit of the environment. Donation camps were successfully executed by a total of 45 volunteers who were part of the Organizing Team. The volunteers experienced the feeling of serving the society. The total Registrations done were 402 (Male 271, Female 131), Total Deferred (Rejection) 157 (Male- 63, Female- 94) due to less HB count. We were successful in collecting 245 Blood Units in which Male- 208 and Female- 37.

### **Photos:**