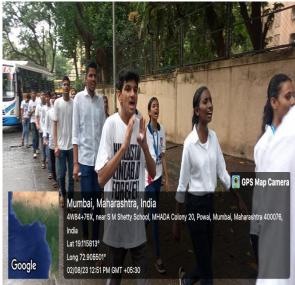

### **Photos:**

Highlight: The NSS unit of S.M. Shetty College of Science, Commerce and

Arts, Management Studies, Powai has organized a Rally to aware and

encourages people to donate blood, and help saving lives. Posters were made by

volunteers for the rally, and slogans were also narrated by them. Slogans like

"AAO BACHAYE KISI KE PRAN MILKAR KARE RAKT DAAN" was

narrated. Volunteers alerted people through this rally. This rally helped them