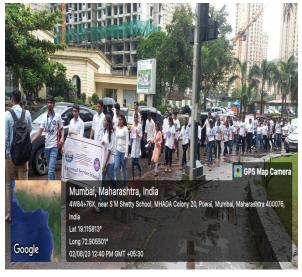

as taken over to raise awareness about blood donation in

society and surrounding areas.

Highlight: The NSS unit of S.M. Shetty College of Science, Commerce and

Arts, Management Studies, Powai has organized a Rally to aware and

encourages people to donate blood, and help saving lives. Posters were made by

volunteers for the rally, and slogans were also narrated by them. Slogans like

"AAO BACHAYE KISI KE PRAN MILKAR KARE RAKT DAAN" was

narrated. Volunteers alerted people through this rally. This rally helped them

spread awareness about blood donation.

**Total Number of Volunteers: 43** 

# S. M. Shetty College of Science, Commerce & Management Studies, Powai NAAC Re-Accredited With A+ Grade, 2nd Cycle IMC RBNQ Certificate of Merit 2019 ISO 21001:2018 Certified

### **Photos:**









# S. M. Shetty College of Science, Commerce & Management Studies, Powai NAAC Re-Accredited With A+ Grade, 2nd Cycle IMC RBNQ Certificate of Merit 2019 ISO 21001:2018 Certified

## Participants list:

| ***                                      | Name                         | Roll- No | stro