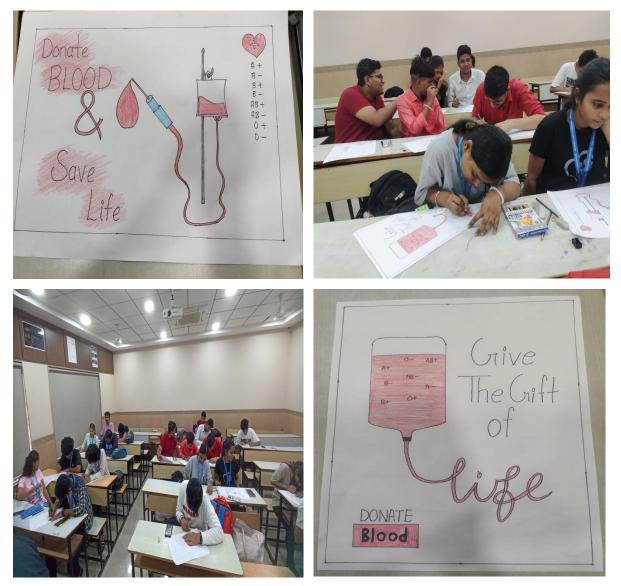

**Highlight:** The NSS unit of S.M.Shetty College of Science, Commerce, and Arts, Management Studies, Powai, has organised a poster-making competition on blood donation awareness. Volunteers used their creativity to curate posters with slogans and submit them. Posters included information and facts related to blood donation. Many volunteers participated and designed the posters.

# **Photos:**