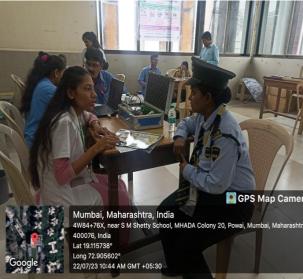

Highlight: The NSS unit of S.M.Shetty College of Science, Commerce and

Management Studies, Powai organized a Health Check-up Camp in the College

premises. The camp was specifically planned for the college's employees and

helpers. The UNICARE HEALTH CENTRE assisted us inplanning this camp

and performed a full body check as well as an eye examination. About 72 staff

members including teaching, non teaching, administrative and support staff

benefited from this camp.

**Total Number of Volunteers participated-9** 