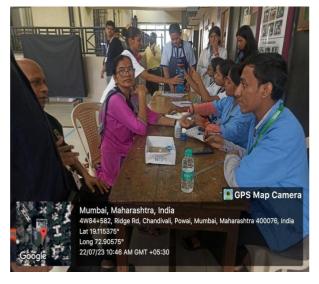

Highlight: The NSS unit of S.M.Shetty College of Science, Commerce and

Management Studies, Powai organized a Health Check-up Camp in the College

premises. The camp was specifically planned for the college's employees and

helpers. The UNICARE HEALTH CENTRE assisted us inplanning this camp

and performed a full body check as well as an eye examination. About 72 staff

members including teaching, non teaching, administrative and support staff

benefited from this camp.

**Total Number of Volunteers participated-9** 