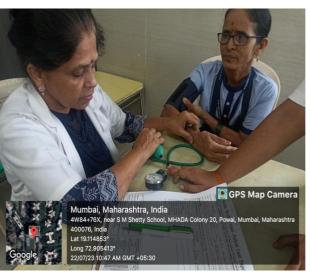

Highlight: The NSS unit of S.M.Shetty College of Science, Commerce and

Management Studies, Powai organized a Health Check-up Camp in the College

premises. The camp was specifically planned for the college's employees and

helpers. The UNICARE HEALTH CENTRE assisted us inplanning this camp

and performed a full body check as well as an eye examination. About 72 staff

members including teaching, non teaching, administrative and support staff

benefited from this camp.

**Total Number of Volunteers participated-9** 