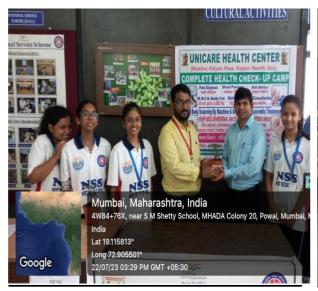

Highlight: The NSS unit of S.M.Shetty College of Science, Commerce and

Management Studies, Powai organized a Health Check-up Camp in the College

premises. The camp was specifically planned for the college's employees and

helpers. The UNICARE HEALTH CENTRE assisted us inplanning this camp

and performed a full body check as well as an eye examination. About 72 staff

members including teaching, non teaching, administrative and support staff

benefited from this camp.

**Total Number of Volunteers participated-9** 