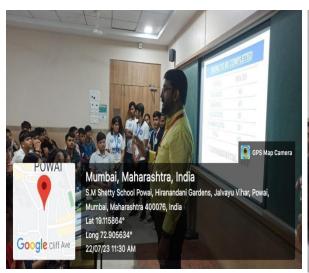

23-24

**Date:** 22<sup>nd</sup> July, 2023.

**Objectives:** To make students aware about NSS, and how they may contribute

to serving their country.

Highlight: The NSS unit of S.M. Shetty College of Science, Commerce and

Management Studies, Powai conducted an Orientation Meet for first-year

volunteers. Volunteers were aware of the fundamental guidelines for the National

Service Scheme. The meeting included a PPT presentation that gave significant

information regarding NSS and shared activity memories and the journey from

2022–23.

**Total Number of Volunteers attended: 78** 

## S. M. Shetty College of Science, Commerce & Management Studies, Powai NAA Re-Accredited With 'A+' Grade, 2<sup>nd</sup> Cycle IMC RBNQ Certificate of Merit 2019 ISO 21001:2018 Certified

#### **Photos:**









# S. M. Shetty College of Science, Commerce & Management Studies, Powai NAA Re-Accredited With 'A+' Grade, 2<sup>nd</sup> Cycle IMC RBNQ Certificate of Merit 2019 ISO 21001:2018 Certified

## Participants list:

| Name of the Activi