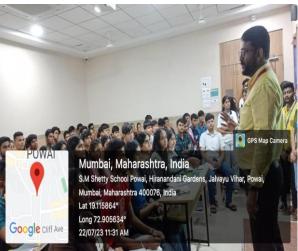

**Date:** 22<sup>nd</sup> July, 2023.

**Objectives:** To make students aware about NSS, and how they may contribute

to serving their country.

Highlight: The NSS unit of S.M. Shetty College of Science, Commerce and

Management Studies, Powai conducted an Orientation Meet for first-year

volunteers. Volunteers were aware of the fundamental guidelines for the National

Service Scheme. The meeting included a PPT presentation that gave significant

information regarding NSS and shared activity memories and the journey from

2022–23.

**Total Number of Volunteers attended: 78** 

## S. M. Shetty College of Science, Commerce & Management Studies, Powai NAA Re-Accredited With 'A+' Grade, 2<sup>nd</sup> Cycle IMC RBNQ Certificate of Merit 2019 ISO 21001:2018 Certified

#### **Photos:**









# S. M. Shetty College of Science, Commerce & Management Studies, Powai NAA Re-Accredited With 'A+' Grade, 2<sup>nd</sup> Cycle IMC RBNQ Certificate of Merit 2019 ISO 21001:2018 Certified

## Participants list:

| Name of the Activi