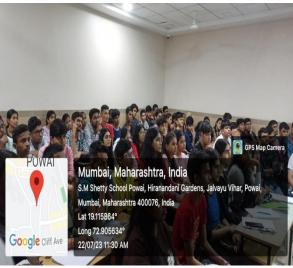

3-24

**Date:** 22<sup>nd</sup> July, 2023.

**Objectives:** To make students aware about NSS, and how they may contribute

to serving their country.

Highlight: The NSS unit of S.M. Shetty College of Science, Commerce and

Management Studies, Powai conducted an Orientation Meet for first-year

volunteers. Volunteers were aware of the fundamental guidelines for the National

Service Scheme. The meeting included a PPT presentation that gave significant

information regarding NSS and shared activity memories and the journey from

2022–23.

**Total Number of Volunteers attended: 78** 

## S. M. Shetty College of Science, Commerce & Management Studies, Powai NAA Re-Accredited With 'A+' Grade, 2<sup>nd</sup> Cycle IMC RBNQ Certificate of Merit 2019 ISO 21001:2018 Certified

#### **Photos:**









# S. M. Shetty College of Science, Commerce & Management Studies, Powai NAA Re-Accredited With 'A+' Grade, 2<sup>nd</sup> Cycle IMC RBNQ Certificate of Merit 2019 ISO 21001:2018 Certified

## Participants list:

| Name of the Activi