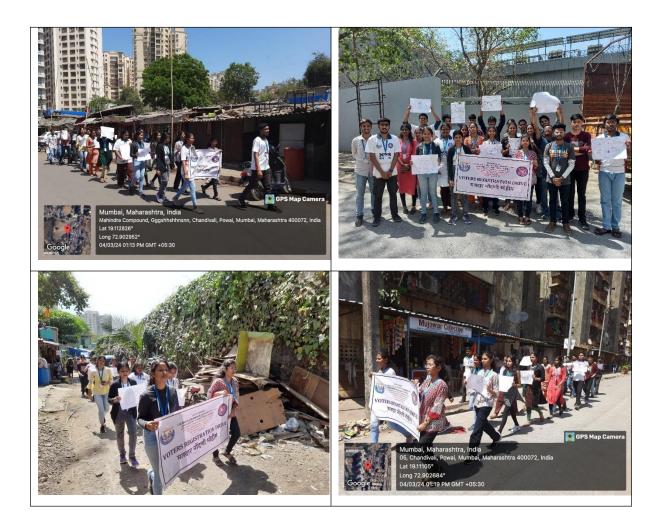

Highlight: The NSS unit of S.M. Shetty College of Science, Commerce and Management Studies, Powai has organized a Rally on voter awareness campaign at Sangharsh Nagar. The Voters Awareness Campaign Rally at Sangharsh Nagar engaged and inspired civic participation through a vibrant slogan, emphasizing civic engagement, distribution of voter guides, involvement of local celebrities, interactive workshops on electoral processes, community pledges for voting rights, and extensive media coverage. The activity seeks to foster a culture of informed and active participation in the democratic process within the community. Volunteers were energetic during the rally and empowered the community with information on voter rights.

## **Photos:**