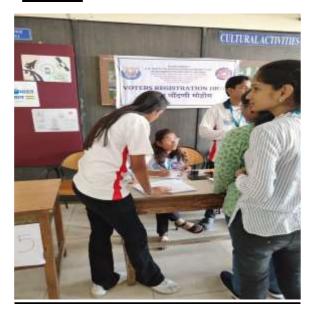

egistration in

democratic governance. It underscores the importance of maintaining electoral

integrity, promoting inclusivity, and enhancing accountability through voter ID

systems. The procedure involves eligibility verification, documentation

submission, application processing, and issuance of voter ID cards. The

implications include increased voter turnout, reduced electoral fraud, and citizen

empowerment. Overall, voter ID registration plays a crucial role in ensuring

democratic participation and upholding the principles of

representative government.

**Total Number of Volunteers: 7** 

# S. M. Shetty College of Science, Commerce & Management Studies, Powai NAAC Re-Accredited With A+ Grade, 2nd Cycle IMC RBNQ Certificate of Merit 2019 ISO 21001:2018 Certified

### **Photos:**









# S. M. Shetty College of Science, Commerce & Management Studies, Powai NAAC Re-Accredited With A+ Grade, 2nd Cycle IMC RBNQ Certificate of Merit 2019 ISO 21001:2018 Certified

### Participants list:

| Date: 22 | idder Registration prive           | MALL     | POLLON       |     |              |        | H= 4<br>F=2<br>T=6 |
|----------|------------------------------------|----------|--------------|-----|--------------|--------|--------------------|
|          | umi -                              | HBAL     | 63           | mer |              |        |                    |
|          |                                    | FIBANTIC | 59           |     |              |        |                    |
|          | · 在以来的。                            | F105     | 21           | 1   |