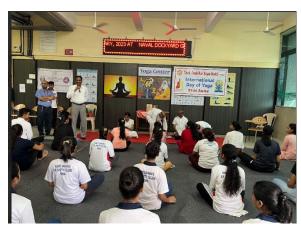

person, The Member of Shri Ambika Yoga Kutir (Mr. Bharat Pawar, Mr. Rajesh Surti,

and Ms. Riddhi Surti). Later, the Resource person started with this session by

explaining many postures of Asanas. He also continued to teach many other Yoga

exercises and mentioned the benefits we can gain from doing them postures such as

Vajrasana, Ushtrasana, Arah- Hala-Asana, Uttana-Pada-Asana, and many other

Asanas. At the end, he explained to us about the Pranayama Bhramari Asana by

telling us to take deep breaths and make our body relax and calm. It was a good

session with Shri Ambika Yoga Kutir.

#### Bunts Sangha's S. M. Shetty College of Science, Commerce & Management Studies, Powai NAAC Accredited 'A' Grade

#### IMC RBNQ Certificate of Merit 2019 ISO 21001:2018 Certified

#### **Photos:**









### Bunts Sangha's S. M. Shetty College of Science, Commerce & Management Studies, Powai NAAC Accredited 'A' Grade **IMC RBNQ Certificate of Merit 2019**

ISO 21001:2018 Certified

#### **Participants list:**

| Date: 21/6/23         |           |        |     |