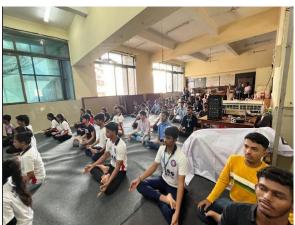

on, The Member of Shri Ambika Yoga Kutir (Mr. Bharat Pawar, Mr. Rajesh Surti,

and Ms. Riddhi Surti). Later, the Resource person started with this session by

explaining many postures of Asanas. He also continued to teach many other Yoga

exercises and mentioned the benefits we can gain from doing them postures such as

Vajrasana, Ushtrasana, Arah- Hala-Asana, Uttana-Pada-Asana, and many other

Asanas. At the end, he explained to us about the Pranayama Bhramari Asana by

telling us to take deep breaths and make our body relax and calm. It was a good

session with Shri Ambika Yoga Kutir.

#### Bunts Sangha's S. M. Shetty College of Science, Commerce & Management Studies, Powai NAAC Accredited 'A' Grade

#### IMC RBNQ Certificate of Merit 2019 ISO 21001:2018 Certified

#### **Photos:**









### Bunts Sangha's S. M. Shetty College of Science, Commerce & Management Studies, Powai NAAC Accredited 'A' Grade **IMC RBNQ Certificate of Merit 2019**

ISO 21001:2018 Certified

#### **Participants list:**

| Date: 21/6/23         |           |        |     |