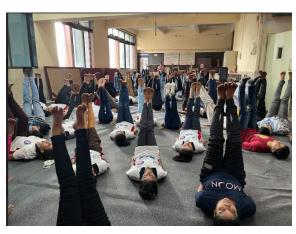

rson, The Member of Shri Ambika Yoga Kutir (Mr. Bharat Pawar, Mr. Rajesh Surti,

and Ms. Riddhi Surti). Later, the Resource person started with this session by

explaining many postures of Asanas. He also continued to teach many other Yoga

exercises and mentioned the benefits we can gain from doing them postures such as

Vajrasana, Ushtrasana, Arah- Hala-Asana, Uttana-Pada-Asana, and many other

Asanas. At the end, he explained to us about the Pranayama Bhramari Asana by

telling us to take deep breaths and make our body relax and calm. It was a good

session with Shri Ambika Yoga Kutir.

#### Bunts Sangha's S. M. Shetty College of Science, Commerce & Management Studies, Powai NAAC Accredited 'A' Grade

#### IMC RBNQ Certificate of Merit 2019 ISO 21001:2018 Certified

#### **Photos:**









### Bunts Sangha's S. M. Shetty College of Science, Commerce & Management Studies, Powai NAAC Accredited 'A' Grade **IMC RBNQ Certificate of Merit 2019**

ISO 21001:2018 Certified

#### **Participants list:**

| Date: 21/6/23         |           |        |     |