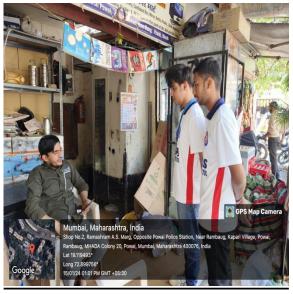

## **Photos:**

**Event:** Door To Door Awareness On Organ Donation.

Date: 15th January, 2024.

**Objectives:** To inform people about the awareness of Organ Donation.

Highlight: The NSS unit of S.M. Shetty College of Science, Commerce and,

Management Studies, Powai had organized door-to-door awareness on

Organ Donation. To address common misconceptions and myths. Volunteers

provided accurate information to dispel fear and uncertainties, to residents,

shopkeepers, and auto-stand attendees. The aim was to create awareness,

particularly among the youth. The volunteers have received a positive response

and the spread of awareness from person to person was successfully carried out