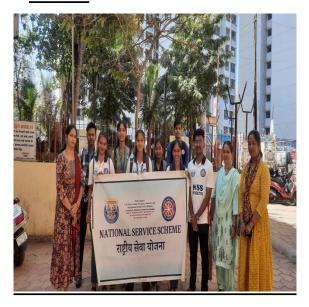

## **Photos:**

**Event:** Door To Door Awareness On Organ Donation.

Date: 15th January, 2024.

**Objectives:** To inform people about the awareness of Organ Donation.

Highlight: The NSS unit of S.M. Shetty College of Science, Commerce and,

Management Studies, Powai had organized door-to-door awareness on

Organ Donation. To address common misconceptions and myths. Volunteers

provided accurate information to dispel fear and uncertainties, to residents,

shopkeepers, and auto-stand attendees. The aim was to create awareness,

particularly among the youth. The volunteers have received a positive response

and the spread of awareness from person to person was successfully carried out