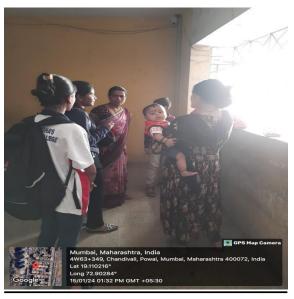

## **Photos:**

**Event:** Door To Door Awareness On Organ Donation.

Date: 15th January, 2024.

**Objectives:** To inform people about the awareness of Organ Donation.

Highlight: The NSS unit of S.M. Shetty College of Science, Commerce and,

Management Studies, Powai had organized door-to-door awareness on

Organ Donation. To address common misconceptions and myths. Volunteers

provided accurate information to dispel fear and uncertainties, to residents,

shopkeepers, and auto-stand attendees. The aim was to create awareness,

particularly among the youth. The volunteers have received a positive response

and the spread of awareness from person to person was successfully carried out