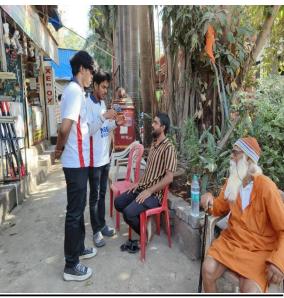

## **Photos:**

**Event:** Door To Door Awareness On Organ Donation.

Date: 15th January, 2024.

**Objectives:** To inform people about the awareness of Organ Donation.

Highlight: The NSS unit of S.M. Shetty College of Science, Commerce and,

Management Studies, Powai had organized door-to-door awareness on

Organ Donation. To address common misconceptions and myths. Volunteers

provided accurate information to dispel fear and uncertainties, to residents,

shopkeepers, and auto-stand attendees. The aim was to create awareness,

particularly among the youth. The volunteers have received a positive response

and the spread of awareness from person to person was successfully carried out