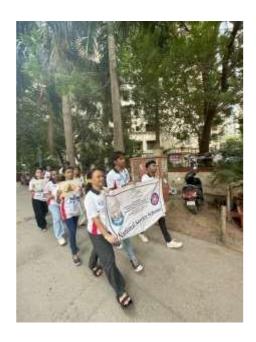

### **Photos:**

Highlight: The NSS unit of S.M. Shetty College of Science, Commerce, and

Management Studies, Powai, has organized an awareness rally on yoga on June

16 at 10 a.m. The rally was within Powai. Posters were made by volunteers for

the rally, and some slogans were also narrated by them. Slogans like "HAR ROG

KO AB TODNA HAI and YOG SE NAATA JODNA HAI" were narrated by

them. Many volunteers participated in this rally. This rally helped them spread