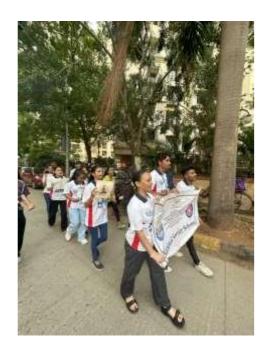

### **Photos:**

Highlight: The NSS unit of S.M. Shetty College of Science, Commerce, and

Management Studies, Powai, has organized an awareness rally on yoga on June

16 at 10 a.m. The rally was within Powai. Posters were made by volunteers for

the rally, and some slogans were also narrated by them. Slogans like "HAR ROG

KO AB TODNA HAI and YOG SE NAATA JODNA HAI" were narrated by

them. Many volunteers participated in this rally. This rally helped them spread