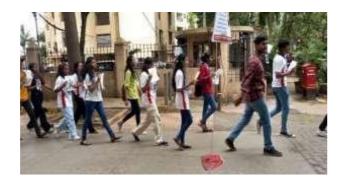

### **Photos:**

Highlight: The NSS unit of S.M. Shetty College of Science, Commerce, and

Management Studies, Powai, has organized an awareness rally on yoga on June

16 at 10 a.m. The rally was within Powai. Posters were made by volunteers for

the rally, and some slogans were also narrated by them. Slogans like "HAR ROG

KO AB TODNA HAI and YOG SE NAATA JODNA HAI" were narrated by

them. Many volunteers participated in this rally. This rally helped them spread