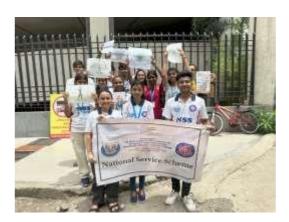

### **Photos:**

Highlight: The NSS unit of S.M. Shetty College of Science, Commerce, and

Management Studies, Powai, has organized an awareness rally on yoga on June

16 at 10 a.m. The rally was within Powai. Posters were made by volunteers for

the rally, and some slogans were also narrated by them. Slogans like "HAR ROG

KO AB TODNA HAI and YOG SE NAATA JODNA HAI" were narrated by

them. Many volunteers participated in this rally. This rally helped them spread