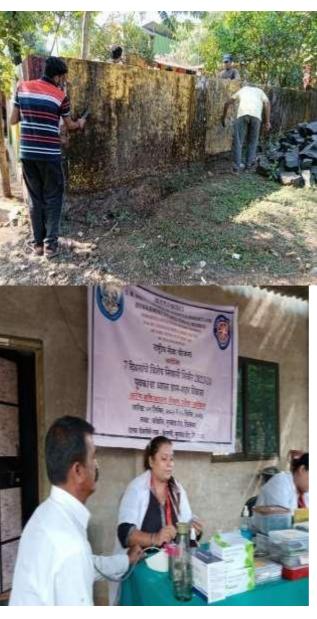

In "Shramdaan" Volunteers were engaged in activities like Sapling Making, Paper Bag Making, Swatch Bharat Abhiyan, Pad Awareness, Rally on Pad Awareness, Pad donations, Recreation of school, Computer Literacy, Animal Care, Health Checkup Camp in Kelni, Kolam, Ankarpada, Blood Donation Camp in Kelni and Kolam, Cow Dung Making, Khushi Mai Khushi and Donation Drive in Kelni, Kolam, and Ankarpada.

## S. M. Shetty College of Science, Commerce & Management Studies, Powai NAA Re-Accredited With 'A+' Grade, 2<sup>nd</sup> Cycle IMC RBNQ Certificate of Merit 2019 ISO 21001:2018 Certified

With the help of the "CVP (Community Visit Program)" volunteers interacted with the villagers and aware of the Government Scheme which will be beneficial to the villagers. Volunteers also experienced the way people live in the village their needs and lifestyle. Income survey, Agricultural survey, BIS awareness, Nasha Mukti Skit, Kishan Card Awareness, Voter ID awareness, Rally on Gender Equality and Ayushman Card Awareness were the activities volunteers were involved in and took efforts for the welfare of the village.