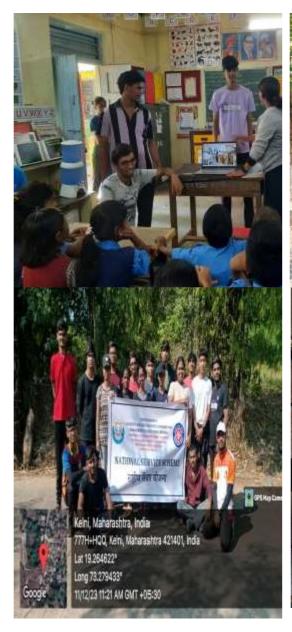

Highlight: The NSS volunteers of S.M. Shetty College of Science, Commerce, and Management Studies, Powai organized the NSS Residential camp at Kelni Village, Kalyan. This 7-day residential Camp was organized to work on Health, Women's Empowerment, and Education in the Zilla Parishad School and connect the village to urban areas through different activities and events. The Camp begins with the Inauguration by Shri. Rajesh Bhoir, Sarpanch of Kelni Village, Shri. Pathare, Vice-sarpanch of Kelni Village, Adv. Anant Gaikar who has arranged accommodation, Shri. Shashikant Borse along with otherdignitaries. All Activities in the camp were divided into Project Pragati, Shramdaan, CVP (Community Visit Program) and Sessions. Morning Activities, Sport, Culture Activities and NFT was also organized for volunteers.

In "Shramdaan" Volunteers were engaged in activities like Sapling Making, Paper Bag Making, Swatch Bharat Abhiyan, Pad Awareness, Rally on Pad Awareness, Pad donations, Recreation of school, Computer Literacy, Animal Care, Health Checkup Camp in Kelni, Kolam, Ankarpada, Blood Donation Camp in Kelni and Kolam, Cow Dung Making, Khushi Mai Khushi and Donation Drive in Kelni, Kolam, and Ankarpada.

Through "Project Pragati" Volunteers interacted with the school children and had fun activities to make children learn valuable lessons through it. It consists of Bhaudik Parikshan, Khel Khud, Shakti Pradarshan (Self Defence), Dance, Nukkad Natak, Wall Hanging, Good Touch Bad Touch, Singing, Drawing competition, Awareness of Emergency Numbers, Good Hygiene, Food Habits, Poems, Preparation of Annual Day Dance, Annual Sports Day, Annual Day, And also Sports Equipment to school and Stationary Kit Donation to children were donated by our Unit.