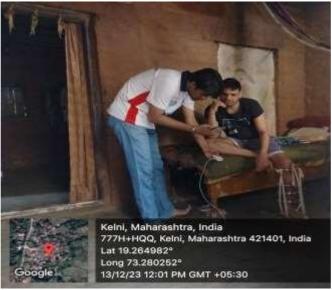

Highlight: The NSS volunteers of S.M. Shetty College of Science, Commerce, and Management Studies, Powai organized the NSS Residential camp at Kelni Village, Kalyan. This 7-day residential Camp was organized to work on Health, Women's Empowerment, and Education in the Zilla Parishad School and connect the village to urban areas through different activities and events. The Camp begins with the Inauguration by Shri. Rajesh Bhoir, Sarpanch of Kelni Village, Shri. Pathare, Vice-sarpanch of Kelni Village, Adv. Anant Gaikar who has arranged accommodation, Shri. Shashikant Borse along with otherdignitaries. All Activities in the camp were divided into Project Pragati, Shramdaan, CVP (Community Visit Program) and Sessions. Morning Activities, Sport, Culture Activities and NFT was also organized for volunteers.

In "Shramdaan" Volunteers were engaged in activities like Sapling Making, Paper Bag Making, Swatch Bharat Abhiyan, Pad Awareness, Rally on Pad Awareness, Pad donations, Recreation of school, Computer Literacy, Animal Care, Health Checkup Camp in Kelni, Kolam, Ankarpada, Blood Donation Camp in Kelni and Kolam, Cow Dung Making, Khushi Mai Khushi and Donation Drive in Kelni, Kolam, and Ankarpada.

## S. M. Shetty College of Science, Commerce & Management Studies, Powai NAA Re-Accredited With 'A+' Grade, 2<sup>nd</sup> Cycle IMC RBNQ Certificate of Merit 2019 ISO 21001:2018 Certified

With the help of the "CVP (Community Visit Program)" volunteers interacted with the villagers and aware of the Government Scheme which will be beneficial to the villagers. Volunteers also experienced the way people live in the village their needs and lifestyle. Income survey, Agricultural survey, BIS awareness, Nasha Mukti Skit, Kishan Card Awareness, Voter ID awareness, Rally on Gender Equality and Ayushman Card Awareness were the activities volunteers were involved in and took efforts for the welfare of the village.