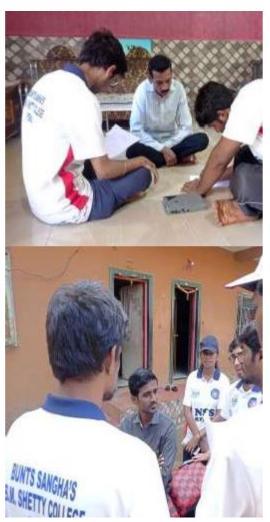

## S. M. Shetty College of Science, Commerce & Management Studies, Powai NAA Re-Accredited With 'A+' Grade, 2<sup>nd</sup> Cycle IMC RBNQ Certificate of Merit 2019 ISO 21001:2018 Certified

With the help of the "CVP (Community Visit Program)" volunteers interacted with the villagers and aware of the Government Scheme which will be beneficial to the villagers. Volunteers also experienced the way people live in the village their needs and lifestyle. Income survey, Agricultural survey, BIS awareness, Nasha Mukti Skit, Kishan Card Awareness, Voter ID awareness, Rally on Gender Equality and Ayushman Card Awareness were the activities volunteers were involved in and took efforts for the welfare of the village.