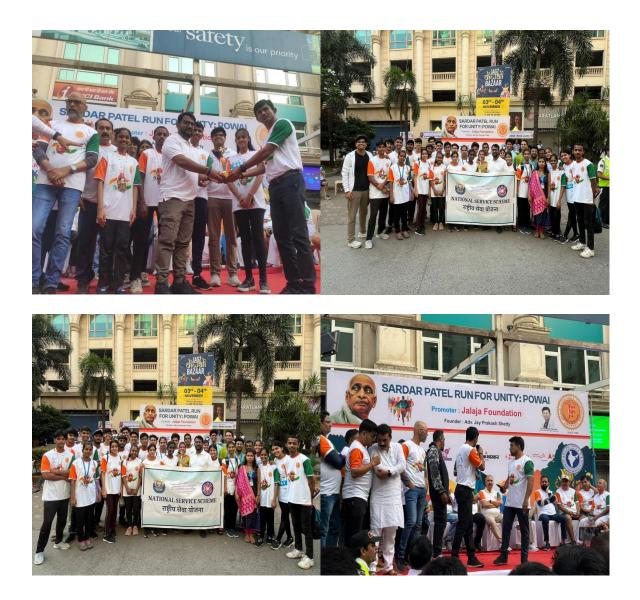

ber, 2023.

**Objectives:** To promote a healthy lifestyle and raise awareness by encouraging and inspiring them to prioritize physical fitness and well-being.

Highlight: The NSS unit of S.M. Shetty College of Science, Commerce and

**Arts, Management Studies, Powai** has participated in Sardar Patel run for unity Powai. Participants were energetic during the activity. Participants got a chance to participate and contribute to the overall success of the event. Participants got to know the fitness that builds physical fitness and strengthens the muscles. Participants enjoyed the activity as it was a rewarding way to give back and be part of a vibrant community. It was a rewarding experience for all and it was a wonderful experience.

#### **Total Number Of Volunteers- 31**

# **Photos:**



# Participants list:

| Name: ABHA Sandon Patel Run Fo.<br>Date: 29th October 2023. |          |         | 1. 1. 1. 1. 1. 1. 1. 1. 1. 1. 1. 1. 1. 1 | F 14<br>T'31