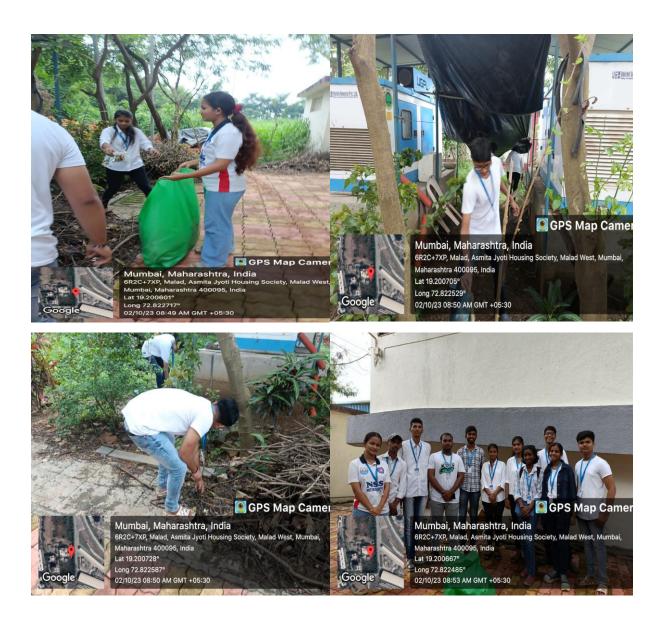

**Highlight: The NSS unit of S.M. Shetty College of Science, Commerce and Arts, Management Studies, Powai has participated** in a cleanliness drive at Malad under the theme Swachhata hi Seva on the occasion of 154<sup>th</sup> Gandhi Jayanti. Our 11 volunteers participated in this activity. Volunteers cleaned the society area. The volunteers cleaned the surrounding area of society. The volunteers disposed of all garbage that was collected responsibly. To further enhance cleanliness, it is recommended to increase the number of dustbins and educate residents about proper waste disposal practices. These efforts have had a positive impact in raising awareness and promoting cleanliness.

## **Photos:**