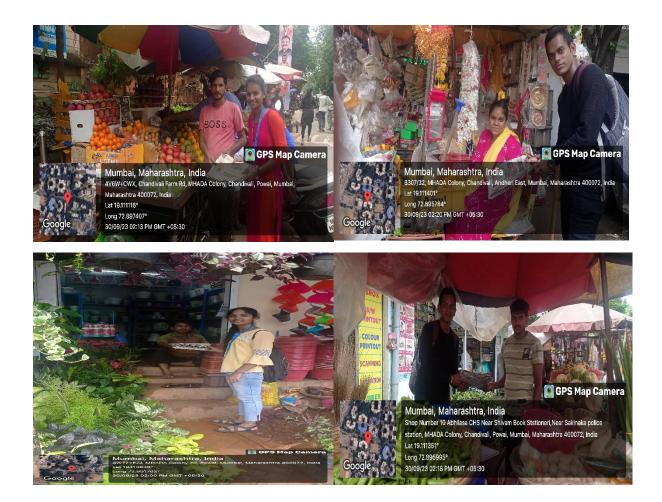

## **Report: Paper Bag Distribution**

Event: Paper Bag distribution in adopted area.

Date: 30<sup>th</sup> September, 2023.

**Objectives:** To reduce the use and waste of plastic bags.

**Highlight: The NSS unit of S.M. Shetty College of Science, Commerce and Management Studies, Powai** has organized Paper Bag distribution in adopted area. Volunteers were acknowledge about the activity by the leaders. Volunteers had to distribute paper bags. After collecting Paper bags from all volunteers, some volunteers went for distribution. Volunteers distributed paper bags to local shopkeeper and fruit sellers. Volunteers promoted sustainability and reduce plastic waste in an excellent way. It a simple yet impactful way to encourage people to make eco-friendly bag. Even using paper bag more and avoid plastic waste.

## **Photos:**