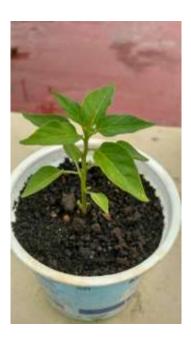

on Of World Environment Day**

Event: Tree Plantation On The Occasion Of World Environment Day

Date: 5<sup>th</sup> June, 2023

**Objectives:** This activity was held to help grow trees in the environment and to take care of nature.

**Highlight: The NSS unit of S.M. Shetty College of Science, Commerce and Management Studies, Powai** has organized a home activity for the volunteers on the occasion of world environment day. In this activity volunteers were told to plant a small plant at home. By doing this activity they are serving the environment by planting a small plant at home. Volunteers were told to take a picture and to submit it to the captain. Many volunteers participated and helped the environment by planting one plant.

**Total Number of Participation: 10** 

# **Photos:**









# Participants list:

|        | BUNTS SANGHA'S S M SHE<br>MANAC         | TTY COLLEGE<br>SEMENT STUDI<br>NSS UNIT | ES PO     | IWAI             | INTERCO