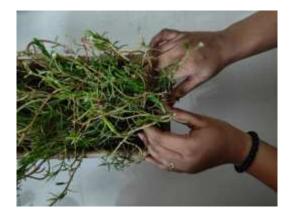

casion Of World Environment Day**

Event: Tree Plantation On The Occasion Of World Environment Day

Date: 5<sup>th</sup> June, 2023

**Objectives:** This activity was held to help grow trees in the environment and to take care of nature.

**Highlight: The NSS unit of S.M. Shetty College of Science, Commerce and Management Studies, Powai** has organized a home activity for the volunteers on the occasion of world environment day. In this activity volunteers were told to plant a small plant at home. By doing this activity they are serving the environment by planting a small plant at home. Volunteers were told to take a picture and to submit it to the captain. Many volunteers participated and helped the environment by planting one plant.

**Total Number of Participation: 10** 

# **Photos:**









# Participants list:

|        | BUNTS SANGHA'S S M SHE<br>MANAC         | TTY COLLEGE<br>SEMENT STUDI<br>NSS UNIT | ES PO     | IWAI             | INTERCO