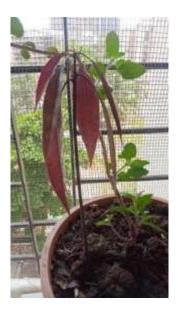

Of World Environment Day**

Event: Tree Plantation On The Occasion Of World Environment Day

Date: 5<sup>th</sup> June, 2023

**Objectives:** This activity was held to help grow trees in the environment and to take care of nature.

**Highlight: The NSS unit of S.M. Shetty College of Science, Commerce and Management Studies, Powai** has organized a home activity for the volunteers on the occasion of world environment day. In this activity volunteers were told to plant a small plant at home. By doing this activity they are serving the environment by planting a small plant at home. Volunteers were told to take a picture and to submit it to the captain. Many volunteers participated and helped the environment by planting one plant.

**Total Number of Participation: 10** 

# **Photos:**









# Participants list:

|        | BUNTS SANGHA'S S M SHE<br>MANAC         | TTY COLLEGE<br>SEMENT STUDI<br>NSS UNIT | ES PO     | IWAI             | INTERCO