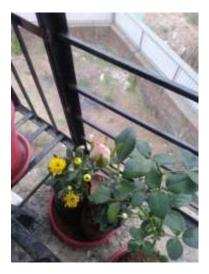

sion Of World Environment Day**

Event: Tree Plantation On The Occasion Of World Environment Day

Date: 5<sup>th</sup> June, 2023

**Objectives:** This activity was held to help grow trees in the environment and to take care of nature.

**Highlight: The NSS unit of S.M. Shetty College of Science, Commerce and Management Studies, Powai** has organized a home activity for the volunteers on the occasion of world environment day. In this activity volunteers were told to plant a small plant at home. By doing this activity they are serving the environment by planting a small plant at home. Volunteers were told to take a picture and to submit it to the captain. Many volunteers participated and helped the environment by planting one plant.

**Total Number of Participation: 10** 

# **Photos:**









# Participants list:

|        | BUNTS SANGHA'S S M SHE<br>MANAC         | TTY COLLEGE<br>SEMENT STUDI<br>NSS UNIT | ES PO     | IWAI             | INTERCO