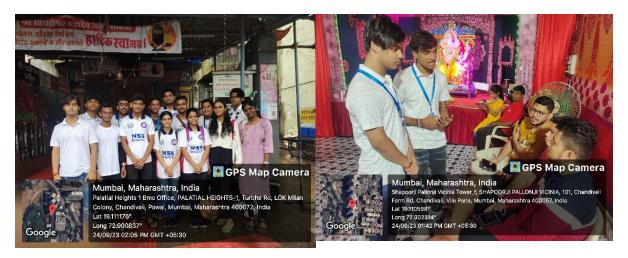

### **Photos:**

### Minutes of the meeting :- Pre-meet of Awareness of Ayushman Bharat Health Account.

There was an online meet taken on Zoom Platform.

## 1st Meeting on 23th September, 2023.

- > Volunteers should follow the instructions.
- > Volunteers were told reporting time and some basic information about the activity
- > The Volunteers were guided with the rules and regulation