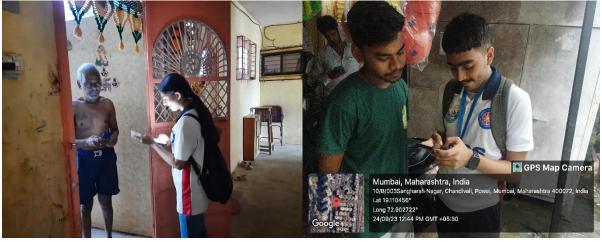

So that volunteers can acknowledge people going door to door in society.

Volunteers went door to door and informed people about the Abha and its benefits

to the people. People were cooperative and coordinated well with the volunteers.

Volunteers taught people how to make their own Abha Card and how to use it. It

was a rewarding experience for volunteers to interact with the people in society

and acknowledge them.

**Total Number Of Volunteers - 18** 