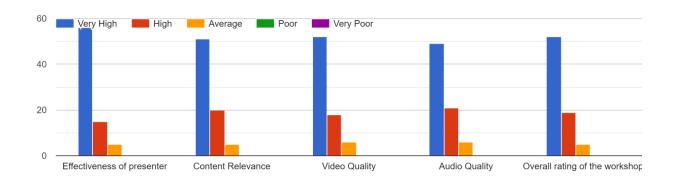

#### Feedback Analysis

### Actions taken by B.COM Department for the feedback provided in

| DATE            | Feedback Received                                                                                                       | Action Taken                                                                                     |
|-----------------|-------------------------------------------------------------------------------------------------------------------------|--------------------------------------------------------------------------------------------------|
| 15th July, 2021 | Participants highly appreciated the overall session, the resource person, it's effectiveness and the content relevance. | The B.Com Department will conduct more of such hands-on sessions for the students in the future. |