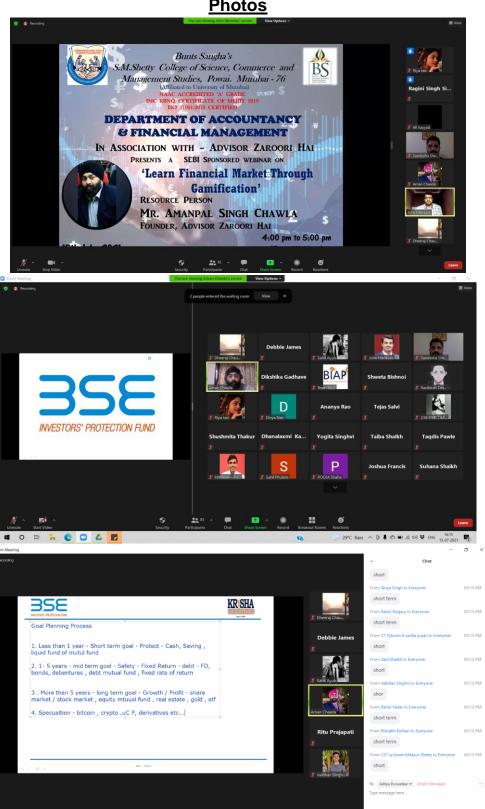

es and regulations in the capital market, and also how to 'create wealth'.

The participants shared their opinions, asked questions at the end of session, and enjoyed the

session thoroughly, as expressed in the feedback. The session ended with a final game on the

topics covered and Professor Sandesha Shetty proposed the vote of thanks.

### Number of Students Attended: 76 (39 Male + 37 Female)

#### Members for the event:

- 1. Asst. Prof. Sandesha Shetty- Vice Principal and B.Com Coordinator
- 2. Asst. Prof. John Menezes Class In charge TY B.COM A
- 3. Asst. Prof. Richa Sharma Class In Charge SYBCOM A
- 4. Asst. Prof. Debbie James Class In Charge FYBCOM B

Thenes

Asst. Prof. John Menezes Convener of the Webinar Asst. Prof. Sandesha Shetty Vice Principal & Coordinator

#### **Photos**



(a) 29°C Rain ∧ (2) ♣ △ 10 (a) ♥ ENG 17:16 15-07-2021

#### **Attendance**

| - 1 | A              |      | В                                  | •       | <b>→</b> D |                              |        | F                       | G      |       | Н                                    | 1         |                          | J         | K                | L           |          | N         |
|-----|----------------|------|------------------------------------|---------|------------|------------------------------|--------|-------------------------|--------|-------|--------------------------------------|-----------|--------------------------|-----------|------------------|-------------|----------|-----------|
| 1   | Timestamp      | ₹    | Email Address                      | Ŧ       | S