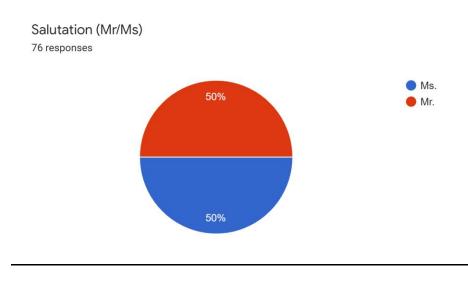

ngh      | Ty.bcom B    | Male   | SM shetty                 | 882896695  | 4 Satisfied | High      | Very High | High      |

#### **Certificate Copy**



Bunts Sangha's
S, M. Shetty College of Science,
Commerce & Management Studies, Powai, Mumbai.
NAAC ACCREDITED 'A' GRADE
IMC RBNQ CERTIFICATE OF MERIT 2019
ISO 21001:2018 CERTIFIED



### Certificate of Participation

This is to certify that

### Pratik Prabhakar Suvarna

has participated in the SEBI sponsored webinar on 'Learn Financial Market through Gamification' organized by the Department of Accountancy and Financial Management in association with 'Advisor Zaroori Hai' on 15th July 2021.

Thenese

John Menezes Convenor Act?

Sandesha Shetty Vice-Principal and Co-ordinator resm

Dr. Sridhara Shetty Principal

#### Feedback Analysis





#### Rate the presentation of Resource person?

76 responses



#### Feedback



### **ACTION TAKEN REPORT**

### Actions taken by B.COM Department for the feedback provided in

| DATE            | Feedback Received                                                                                                       | Action Taken                                                                                     |
|-----------------|-------------------------------------------------------------------------------------------------------------------------|--------------------------------------------------------------------------------------------------|
| 15th July, 2021 | Participants highly appreciated the overall session, the resource person, it's effectiveness and the content relevan