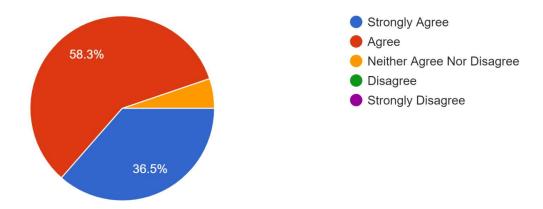

## FEEDBACK ANALYSIS

1. Your child is able to comprehend what's being taught online lectures