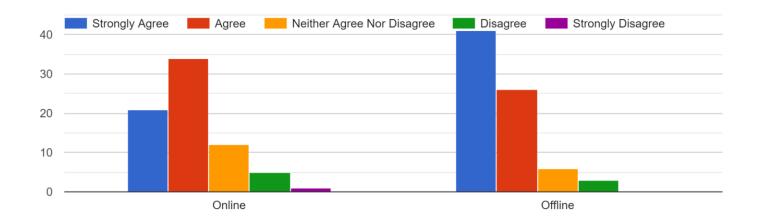

## FEEDBACK ANALYSIS

1. Your child is able to comprehend what's being taught online lectures

## 2. Your child prefers to attend offline lectures