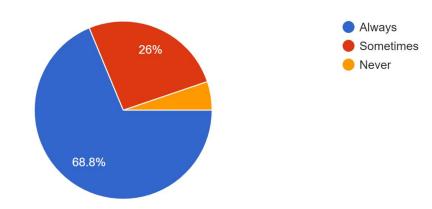

5. As a parent you are satisfied with the way in which the department is meeting the overall needs of your child

96 responses