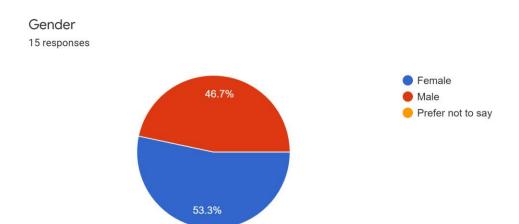

<u>Objective:</u> To create awareness, interest and to test knowledge about Income Tax amongst students

<u>Highlights:</u> People from across the country, including faculty and students participated with great enthusiasm in the quiz, such that there were a total of 79 participants (34 males + 45 females). 58 participants who scored 60% or above were given e-certificates within 7 working days.