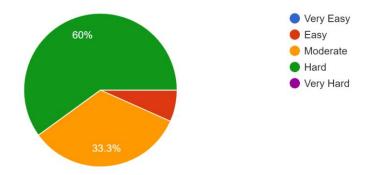

#### FEEDBACK ANALYSIS

Rate the Difficulty level of questions in the Quiz 15 responses